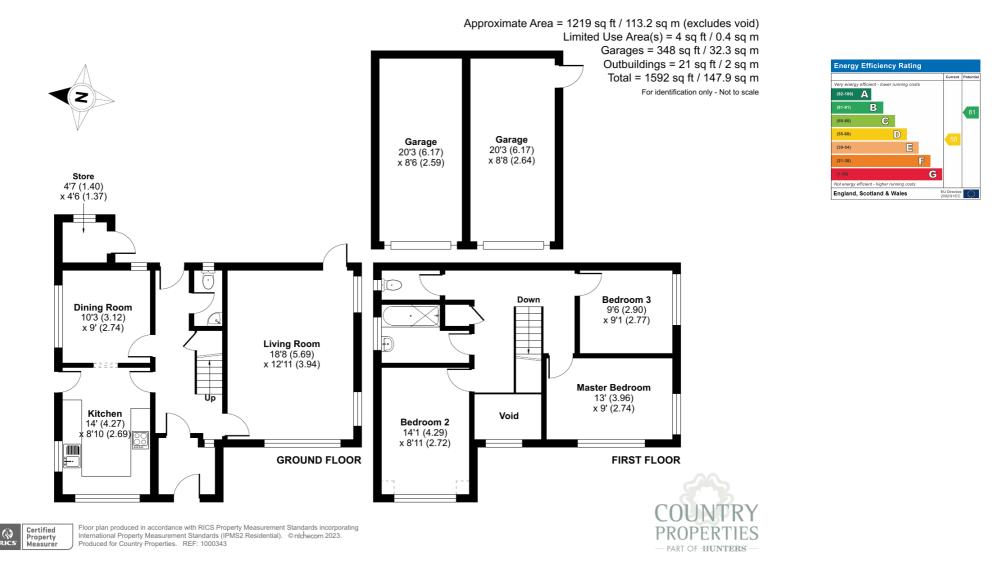

This home commences with an entrance porch with tiled floor leading through to the hallway. The living room is of triple aspect with a fire place and offers views over the garden. The kitchen is to the front of the property and has side door access. There is an additional dining room and cloakroom. Upstairs there are three good size bedrooms and a family bathroom. The property resides on a generous plot and sits central with gardens all around. There is ample off road parking and two garages. To the rear of the property is a plant room housing the boiler.

All measurements are approximate and quoted in metric with imperial equivalents and for general guidance only and whilst every attempt has been made to ensure accuracy, they must not be relied on. The fixtures, fittings and appliances referred to have not been tested and therefore no guarantee can be given and that they are in working order. Internal photographs are reproduced for general information and it must not be inferred that any item shown is included with the property. For a free valuation, contact the numbers listed on the brochure.