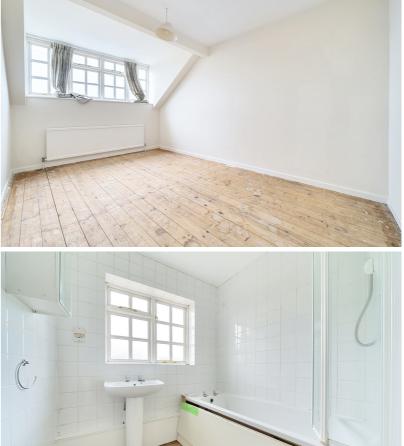

This home commences with an entrance porch with tiled floor leading through to the hallway. The living room is of triple aspect with a fire place and offers views over the garden. The kitchen is to the front of the property and has side door access. There is an additional dining room and cloakroom. Upstairs there are three good size bedrooms and a family bathroom. The property resides on a generous plot and sits central with gardens all around. There is ample off road parking and two garages. To the rear of the property is a plant room housing the boiler.