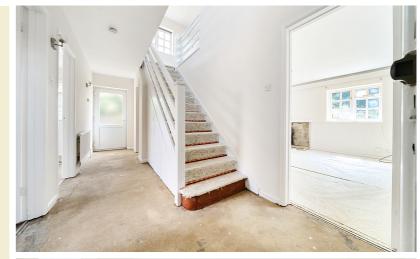

This home commences with an entrance porch with tiled floor leading through to the hallway. The living room is of triple aspect with a fire place and offers views over the garden. The kitchen is to the front of the property and has side door access. There is an additional dining room and cloakroom. Upstairs there are three good size bedrooms and a family bathroom. The property resides on a generous plot and sits central with gardens all around. There is ample off road parking and two garages. To the rear of the property is a plant room housing the boiler.