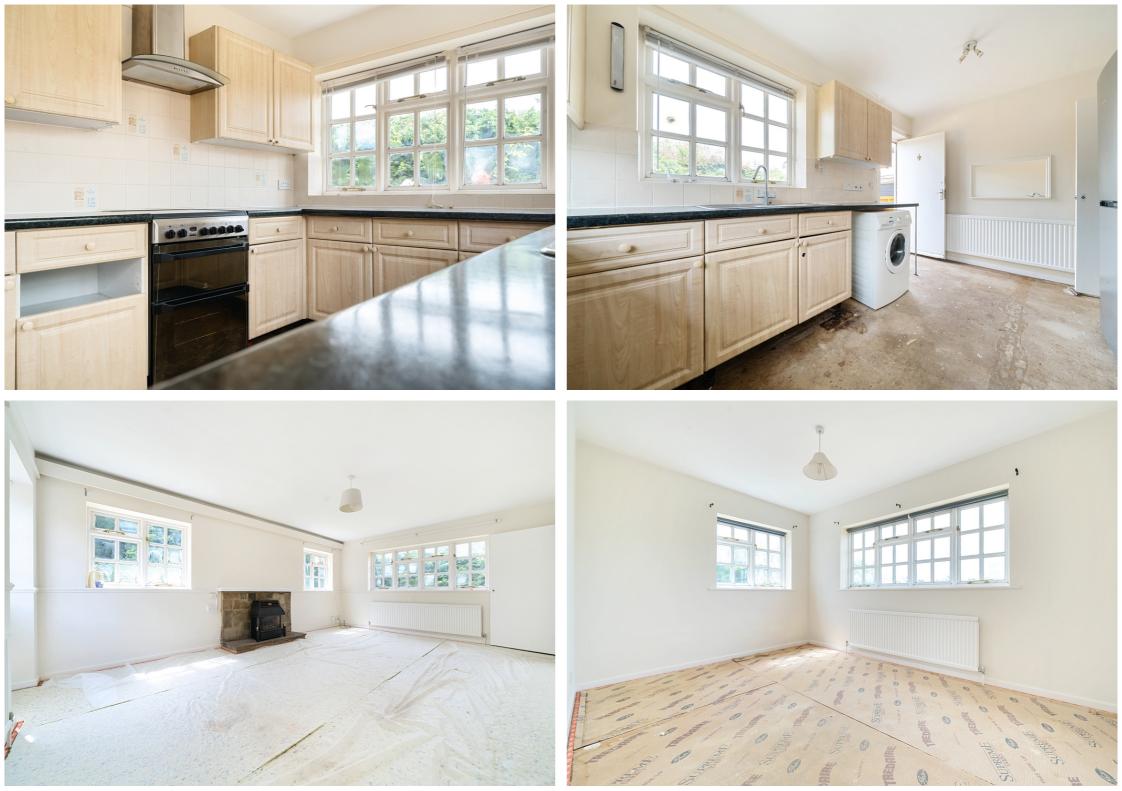

This home commences with an entrance porch with tiled floor leading through to the hallway. The living room is of triple aspect with a fire place and offers views over the garden. The kitchen is to the front of the property and has side door access. There is an additional dining room and cloakroom. Upstairs there are three good size bedrooms and a family bathroom. The property resides on a generous plot and sits central with gardens all around. There is ample off road parking and two garages. To the rear of the property is a plant room housing the boiler.