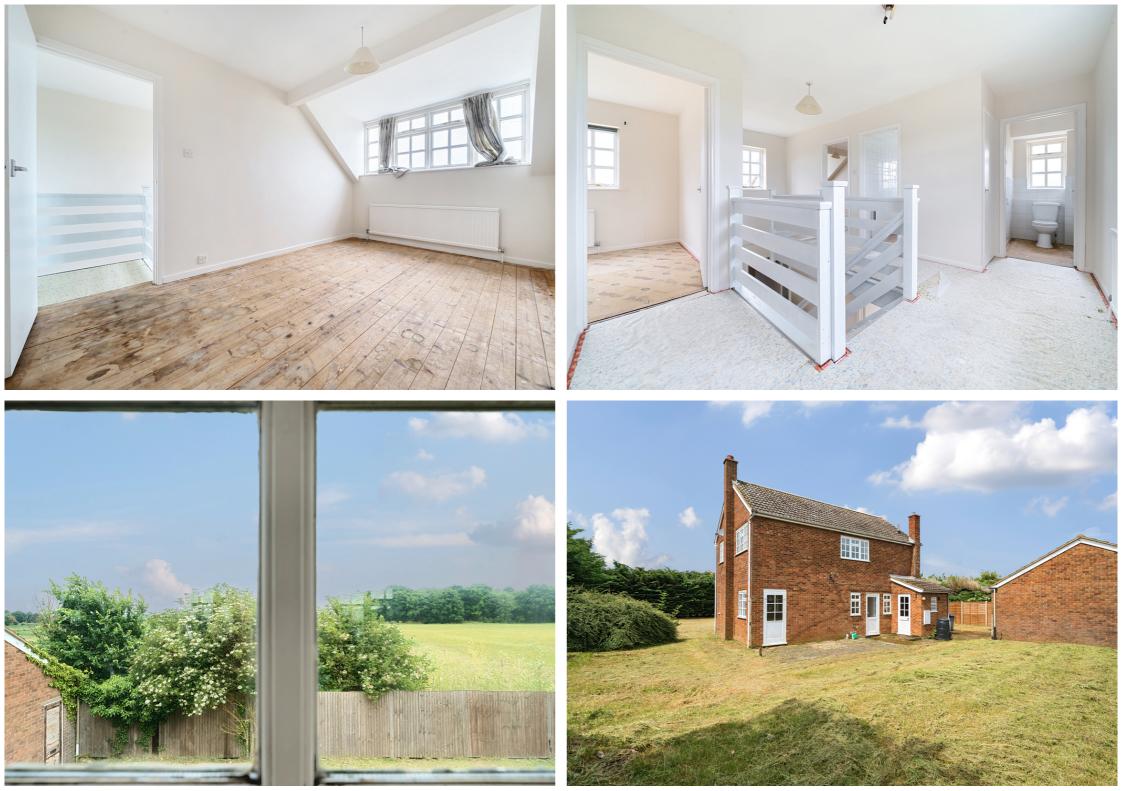

## COUNTRY PROPERTIES

A stunning opportunity to purchase this three bedroom detached family home which is situated on a generous plot and is surrounded by open countryside offering wonderful and far reaching views. The property offers a wealth of potential to extend and transform (STPP).

This home commences with an entrance porch with tiled floor leading through to the hallway. The living room is of triple aspect with a fire place and offers views over the garden. The kitchen is to the front of the property and has side door access. There is an additional dining room and cloakroom. Upstairs there are three good size bedrooms and a family bathroom. The property resides on a generous plot and sits central with gardens all around. There is ample off road parking and two garages. To the rear of the property is a plant room housing the boiler.

Holwell is situated just under three miles from Hitchin Town Centre with it's extensive shopping, schooling, leisure facilities, as well as numerous restaurants and a mainline railway station serving Kings Cross and St Pancras in London. London commuters are well served with access to the A1 (M) and Hitchin station about 4 miles away with services to Kings Cross and St Pancras in about 25 minutes and the University city of Cambridge in about 35 minutes.