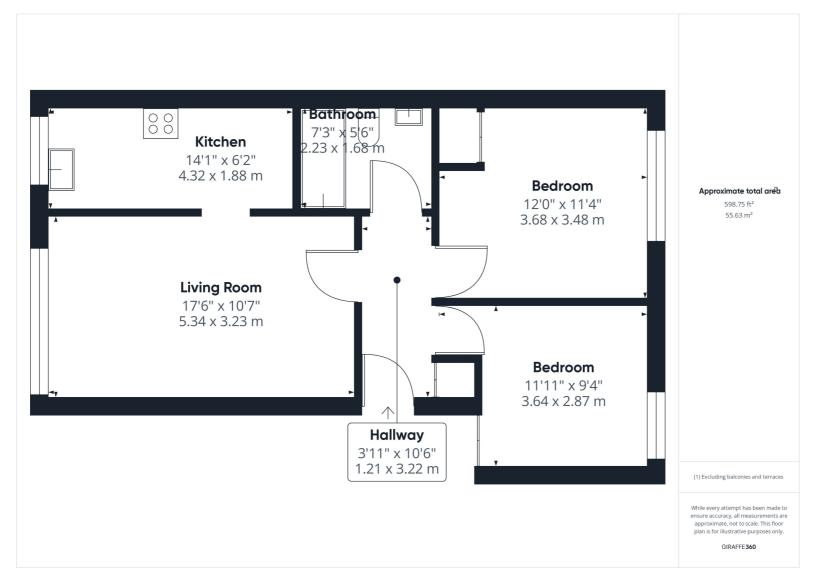

Set within a quiet cul-de-sac and the sought after SG4 9 postcode area is this purpose built two bedroom second floor flat that offers comfortable accommodation. The property offers an entrance hall with storage cupboard, generous living room with doorway through to the well fitted kitchen, two good size bedrooms and a family bathroom. Outside there are communal grounds and gardens as well as a garage en bloc.

All measurements are approximate and quoted in metric with imperial equivalents and for general guidance only and whilst every attempt has been made to ensure accuracy, they must not be relied on. The fixtures, fittings and appliances referred to have not been tested and therefore no guarantee can be given and that they are in working order. Internal photographs are reproduced for general information and it must not be inferred that any item shown is included with the property. For a free valuation, contact the numbers listed on the brochure.