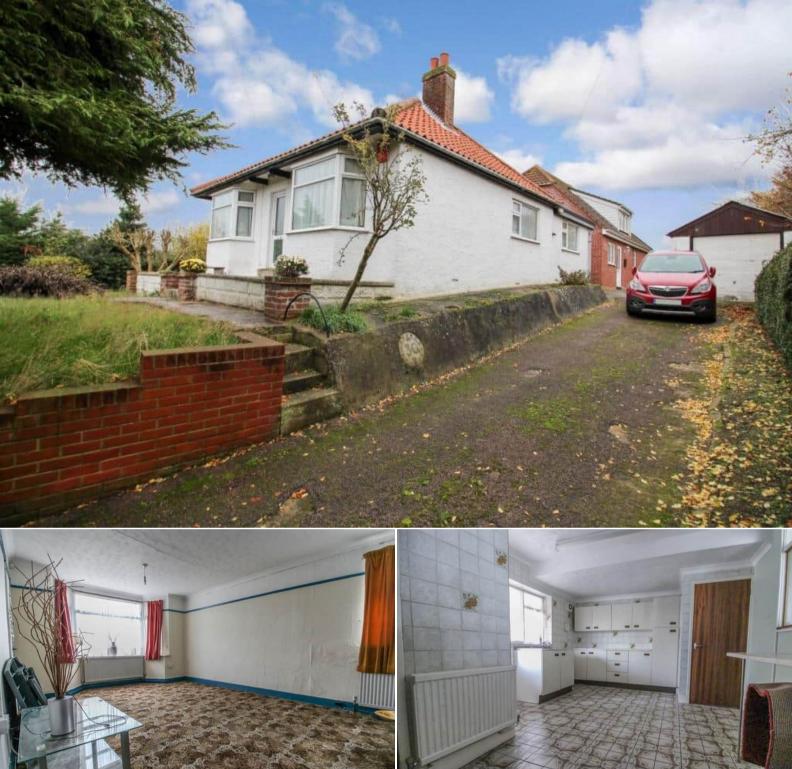

## Annis Hill Bungay

Bettermove are proud to present this 3 bedroom detached bungalow in Bungay available with no forward chain.

The property benefits from double glazing, gas central heating throughout and has ample on street parking nearby. The council tax band is C.

The interior of this spacious property comprises a spacious living room, three double bedrooms, the family bathroom and fitted kitchen. The exterior boasts a large garden, perfect for enjoying the summer months.

Located in the popular town of Bungay, the property is close to a range of amenities, including shops, supermarkets, restaurants and pubs. Excellent transport connections can be found from the A143 and many local buses.