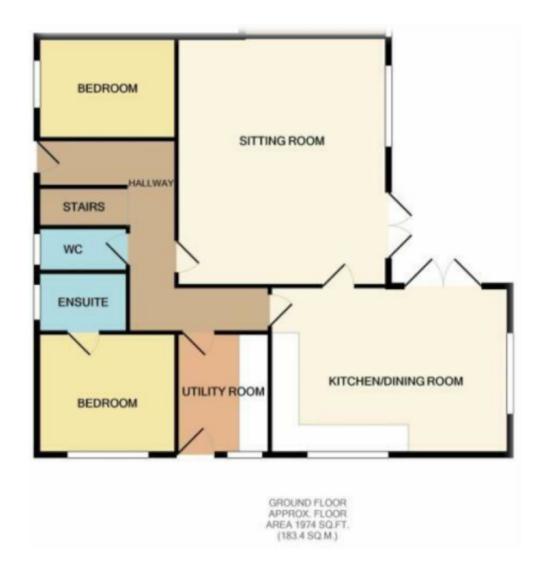

The interior of this spacious property comprises a spacious living room, three double bedrooms, the family bathroom and fitted kitchen. The exterior boasts a large garden, perfect for enjoying the summer months.