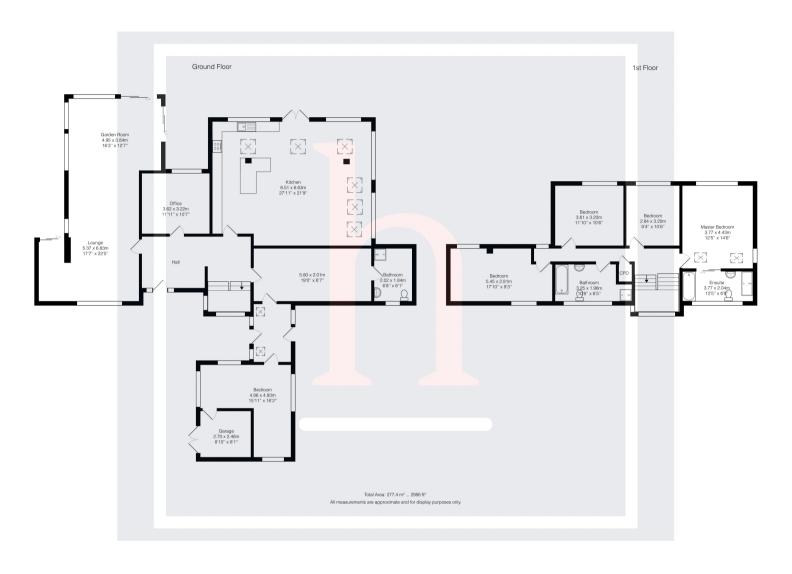

# **Ground Floor**

# **Entrance Hallway**

## Lounge

17' 7" x 22' 5" (5.36m x 6.83m)

### Garden Room

16' 3" x 12' 7" (4.95m x 3.84m)

## Office

11' 11" x 10' 7" (3.63m x 3.23m)

#### Kitchen

27' 11" x 21' 9" (8.51m x 6.63m)

#### Bathroom

6' 8" x 6' 1" (2.03m x 1.85m)

#### Bedroom

15' 11" x 16' 2" (4.85m x 4.93m)

## Garage

8' 10" x 8' 1" (2.69m x 2.46m)

## First Floor

# Landing

## **Bedroom**

12' 5" x 14' 6" (3.78m x 4.42m)

### **En-Suite**

12' 5" x 6' 8" (3.78m x 2.03m)

### Bedroom

9' 4" x 10' 6" (2.84m x 3.20m)

## **Bedroom**

11' 10" x 10' 6" (3.61m x 3.20m)

### **Bedroom**

17' 10" x 9' 3" (5.44m x 2.82m)

## Bathroom

10' 8" x 6' 5" (3.25m x 1.96m)