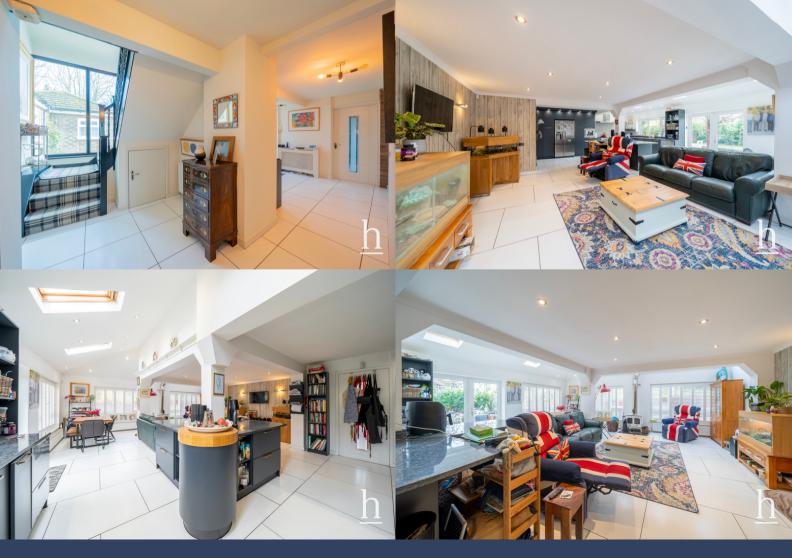

# **Entrance Hallway**

#### Kitchen

27' 11" x 21' 9" (8.51m x 6.63m)

## Lounge

17' 7" x 22' 5" (5.36m x 6.83m)