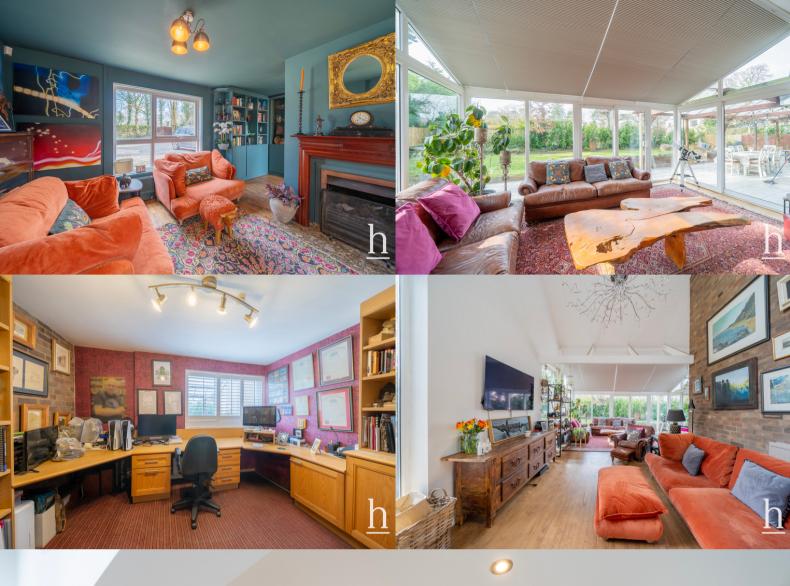

## Office

11' 11" x 10' 7" (3.63m x 3.23m)

### Garden Room

16' 3" x 12' 7" (4.95m x 3.84m)