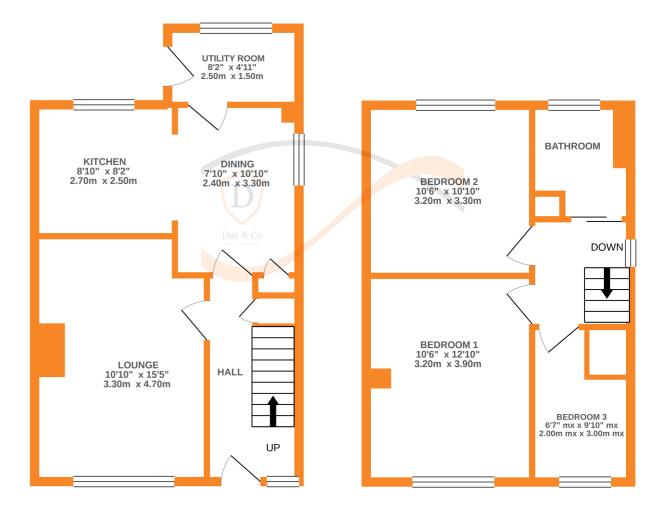

## **FULL DESCRIPTION**

Day & Co are pleased to be marketing this well presented three bedroom semi-detached family home, situated in this popular residential area conveniently situated for access to local schools. The accommodation comprises of an entrance hall, a pleasant lounge with window to the front. The dining area has a built in cupboard, window to the side and is open plan to a modern fitted kitchen which has an attractive range of modern base and wall mounted units, integrated appliances to include oven, hob, window to the rear. Completing the accommodation on this floor is a useful utility room with plumbing for washing machine, window to the rear and entrance door. To the first floor there is a landing with window to the side, three bedrooms and a modern family bathroom with a suite comprising of a bath with shower over, WC, vanity wash hand basin, window to the rear. Gas central heating and double glazing. Externally there is a driveway providing off road parking to the front, underhouse garage 3.3m x 4.8m and a rear garden with lawn area. Internal viewing essential to fully appreciate. EPC Rating E

GROUND FLOOR 1ST FLOOR

Whilst every attempt has been made to ensure the accuracy of the floorplan contained here, measurements of doors, windows, rooms and any other items are approximate and no responsibility is taken for any error, omission or mis-statement. This plan is for illustrative purposes only and should be used as such by any prospective purchaser. The services, systems and appliances shown have not been tested and no guarantee as to their operability or efficiency can be given.