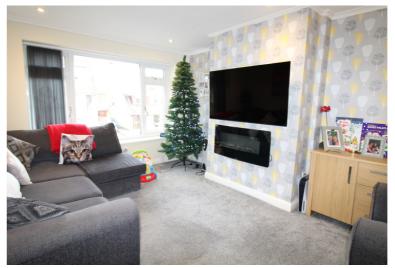

## **FULL DESCRIPTION**

Day & Co are pleased to be marketing this well presented three bedroom semi-detached family home, situated in this popular residential area conveniently situated for access to local schools. The accommodation comprises of an entrance hall, a pleasant lounge with window to the front. The dining area has a built in cupboard, window to the side and is open plan to a modern fitted kitchen which has an attractive range of modern base and wall mounted units, integrated appliances to include oven, hob, window to the rear. Completing the accommodation on this floor is a useful utility room with plumbing for washing machine, window to the rear and entrance door. To the first floor there is a landing with window to the side, three bedrooms and a modern family bathroom with a suite comprising of a bath with shower over, WC, vanity wash hand basin, window to the rear. Gas central heating and double glazing. Externally there is a driveway providing off road parking to the front, underhouse garage 3.3m x 4.8m and a rear garden with lawn area. Internal viewing essential to fully appreciate. EPC Rating E