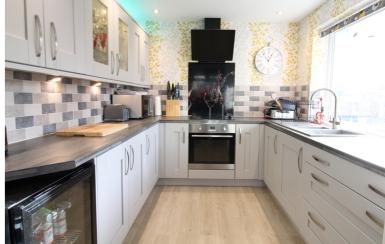

## **FULL DESCRIPTION**

Day & Co are pleased to be marketing this well presented three bedroom semi-detached family home, situated in this popular residential area conveniently situated for access to local schools. The accommodation comprises of an entrance hall, a pleasant lounge with window to the front. The dining area has a built in cupboard, window to the side and is open plan to a modern fitted kitchen which has an attractive range of modern base and wall mounted units, integrated appliances to include oven, hob, window to the rear. Completing the accommodation on this floor is a useful utility room with plumbing for washing machine, window to the rear and entrance door. To the first floor there is a landing with window to the side, three bedrooms and a modern family bathroom with a suite comprising of a bath with shower over, WC, vanity wash hand basin, window to the rear. Gas central heating and double glazing. Externally there is a driveway providing off road parking to the front, underhouse garage 3.3m x 4.8m and a rear garden with lawn area. Internal viewing essential to fully appreciate. EPC Rating E