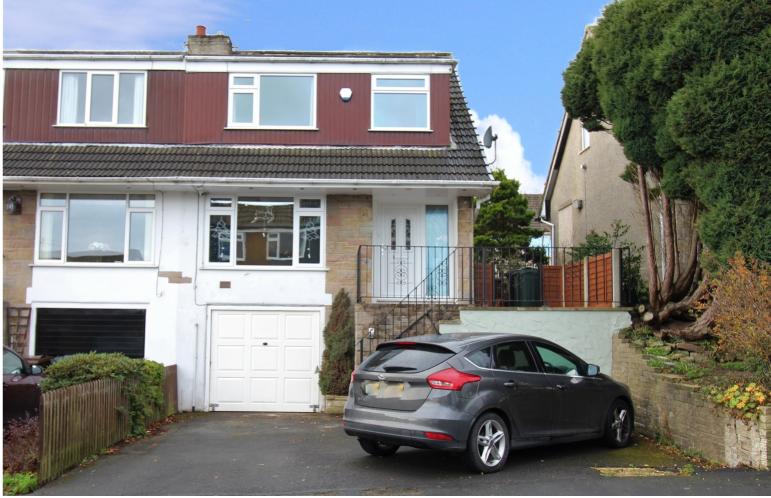

## **FULL DESCRIPTION**

Day & Co are pleased to be marketing this well presented three bedroom semi-detached family home, situated in this popular residential area conveniently situated for access to local schools. The accommodation comprises of an entrance hall, a pleasant lounge with window to the front. The dining area has a built in cupboard, window to the side and is open plan to a modern fitted kitchen which has an attractive range of modern base and wall mounted units, integrated appliances to include oven, hob, window to the rear. Completing the accommodation on this floor is a useful utility room with plumbing for washing machine, window to the rear and entrance door. To the first floor there is a landing with window to the side, three bedrooms and a modern family bathroom with a suite comprising of a bath with shower over, WC, vanity wash hand basin, window to the rear. Gas central heating and double glazing. Externally there is a driveway providing off road parking to the front, underhouse garage 3.3m x 4.8m and a rear garden with lawn area. Internal viewing essential to fully appreciate. EPC Rating E