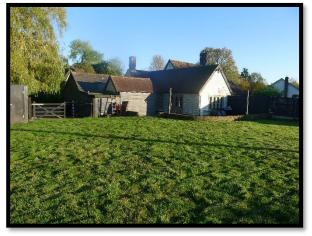

## In Brief:

Situated in Reed just off the A10 between Royston and Buntingford sits this well-appointed rural former Indian restaurant/bar and takeaway now available on a new lease.

From the entrance you enter the bar area with seating and fireplace with character bar and area to sit and absorb the atmosphere. Beyond is the dining area with patio doors opening up to the rear outside dining area and garden.