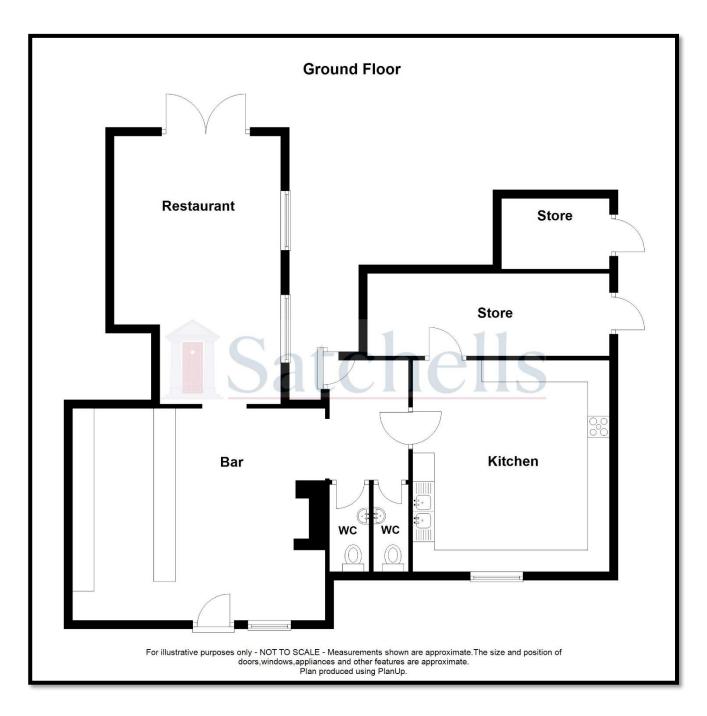

## In Brief:

Situated in Reed just off the A10 between Royston and Buntingford sits this well-appointed rural former Indian restaurant/bar and takeaway now available on a new lease.

From the entrance you enter the bar area with seating and fireplace with character bar and area to sit and absorb the atmosphere. Beyond is the dining area with patio doors opening up to the rear outside dining area and garden.

From the bar area there are ladies and gents toilets and functioning kitchen with multi burner stove, prep counters, extraction and washing up facilities. Beyond are storage areas with chillers.

Outside to the rear is a grassed garden and patio area and to the front parking and further patio area.