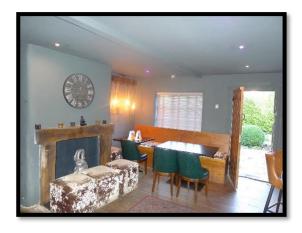

## In Brief:

Situated in Reed just off the A10 between Royston and Buntingford sits this well-appointed rural former Indian restaurant/bar and takeaway now available on a new lease.

From the entrance you enter the bar area with seating and fireplace with character bar and area to sit and absorb the atmosphere. Beyond is the dining area with patio doors opening up to the rear outside dining area and garden.

From the bar area there are ladies and gents toilets and functioning kitchen with multi burner stove, prep counters, extraction and washing up facilities. Beyond are storage areas with chillers.

Outside to the rear is a grassed garden and patio area and to the front parking and further patio area.