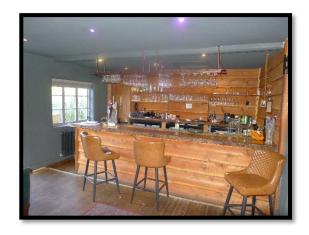

## In Brief:

Situated in Reed just off the A10 between Royston and Buntingford sits this well-appointed rural former Indian restaurant/bar and takeaway now available on a new lease.

From the entrance you enter the bar area with seating and fireplace with character bar and area to sit and absorb the atmosphere. Beyond is the dining area with patio doors opening up to the rear outside dining area and garden.

From the bar area there are ladies and gents toilets and functioning kitchen with multi burner stove, prep counters, extraction and washing up facilities. Beyond are storage areas with chillers.

Outside to the rear is a grassed garden and patio area and to the front parking and further patio area.