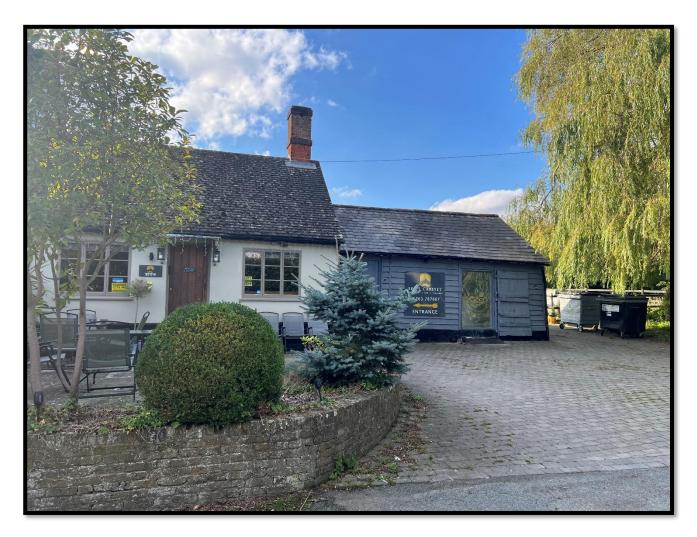

## Rural Restaurant / Bar

The Spice Cabinet. High Street, Reed. Hertfordshire. SG8 8AH

To Let Rent. £25,000 Per Annum

## In Brief:

Situated in Reed just off the A10 between Royston and Buntingford sits this well-appointed rural former Indian restaurant/bar and takeaway now available on a new lease.

From the entrance you enter the bar area with seating and fireplace with character bar and area to sit and absorb the atmosphere. Beyond is the dining area with patio doors opening up to the rear outside dining area and garden.