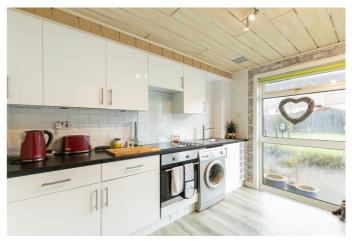

Set to the rear, also featuring garden access, the stylish kitchen has wood effect flooring continuing from the hall and two built-in storage cupboards. Modern fitted units include a sink with drainer, a tiled surround; an integrated oven and electric hob; and a freestanding washing machine.