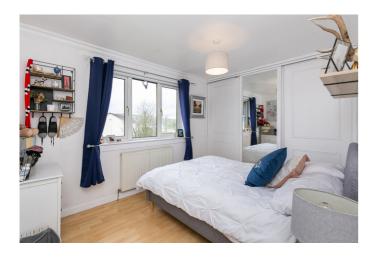

On the upper hall, bedrooms one and two are set to the front with wood effect flooring and built-in wardrobe storage; whilst bedroom three overlooks the garden, similarly well-sized, featuring carpeted flooring. Completing the accommodation, the bathroom is fitted with a modern three-piece suite which includes a mains mixer shower over a corner-style bath, tiled splash walls and a ladder-style radiator.