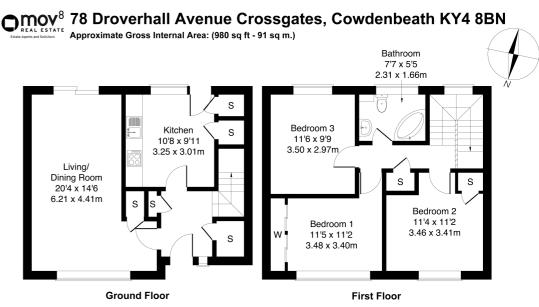

Comprises an entrance hall, living/dining room, kitchen, three flexible double bedrooms, and a family bathroom.

Highlights include a modern fitted kitchen and bathroom suite, contemporary flooring, gas central heating and double glazing. In addition, there is good integrated storage including a loft space and a large garden shed with power and lighting.

On the upper hall, bedrooms one and two are set to the front with wood effect flooring and built-in wardrobe storage; whilst bedroom three overlooks the garden, similarly well-sized, featuring carpeted flooring. Completing the accommodation, the bathroom is fitted with a modern three-piece suite which includes a mains mixer shower over a corner-style bath, tiled splash walls and a ladder-style radiator.

Legal Disclaimer: Floor-plan and measurements are for illustrative guidance only, and not intended to form part of any contract.