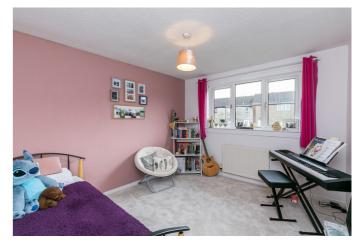

On the upper hall, bedrooms one and two are set to the front with wood effect flooring and built-in wardrobe storage; whilst bedroom three overlooks the garden, similarly well-sized, featuring carpeted flooring. Completing the accommodation, the bathroom is fitted with a modern three-piece suite which includes a mains mixer shower over a corner-style bath, tiled splash walls and a ladder-style radiator.