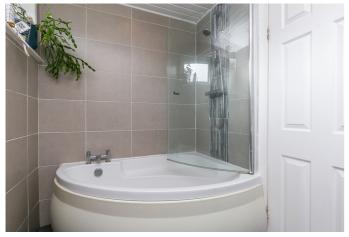

On the upper hall, bedrooms one and two are set to the front with wood effect flooring and built-in wardrobe storage; whilst bedroom three overlooks the garden, similarly well-sized, featuring carpeted flooring. Completing the accommodation, the bathroom is fitted with a modern three-piece suite which includes a mains mixer shower over a corner-style bath, tiled splash walls and a ladder-style radiator.