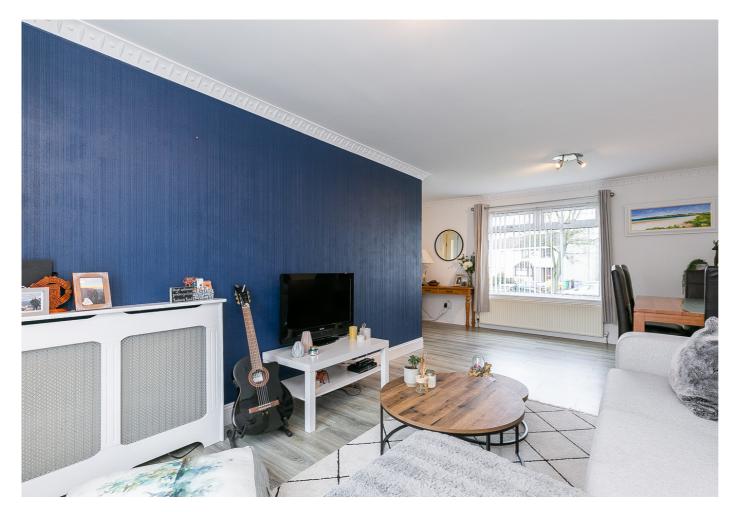

Externally there is a lawn to the front; whilst a large and enclosed southerly-facing rear garden includes a lawn, a wood-decked patio and a paved patio.

A welcoming entrance affords access to the public rooms and the stairs leading to the upper hall, and features two storage cupboards. The dual-aspect living room offers ample space for both lounge and dining furniture; and features patio doors accessing the southerly-facing rear garden, two light fittings, decorative coving, wood effect flooring and a built-in storage cupboard.