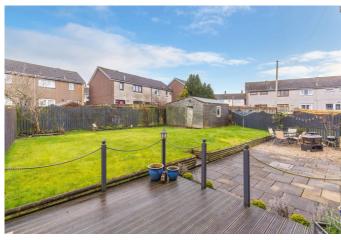

Externally there is a lawn to the front; whilst a large and enclosed southerly-facing rear garden includes a lawn, a wood-decked patio and a paved patio.

A welcoming entrance affords access to the public rooms and the stairs leading to the upper hall, and features two storage cupboards. The dual-aspect living room offers ample space for both lounge and dining furniture; and features patio doors accessing the southerly-facing rear garden, two light fittings, decorative coving, wood effect flooring and a built-in storage cupboard.