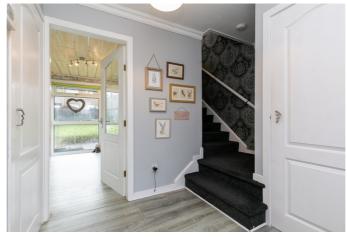

Externally there is a lawn to the front; whilst a large and enclosed southerly-facing rear garden includes a lawn, a wood-decked patio and a paved patio.

A welcoming entrance affords access to the public rooms and the stairs leading to the upper hall, and features two storage cupboards. The dual-aspect living room offers ample space for both lounge and dining furniture; and features patio doors accessing the southerly-facing rear garden, two light fittings, decorative coving, wood effect flooring and a built-in storage cupboard.