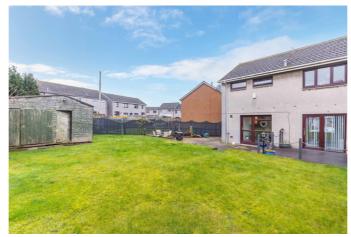

Externally there is a lawn to the front; whilst a large and enclosed southerly-facing rear garden includes a lawn, a wood-decked patio and a paved patio.

A welcoming entrance affords access to the public rooms and the stairs leading to the upper hall, and features two storage cupboards. The dual-aspect living room offers ample space for both lounge and dining furniture; and features patio doors accessing the southerly-facing rear garden, two light fittings, decorative coving, wood effect flooring and a built-in storage cupboard.