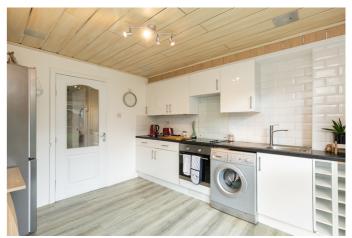

Set to the rear, also featuring garden access, the stylish kitchen has wood effect flooring continuing from the hall and two built-in storage cupboards. Modern fitted units include a sink with drainer, a tiled surround; an integrated oven and electric hob; and a freestanding washing machine.