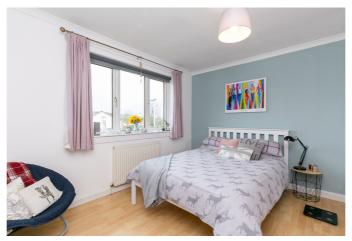

On the upper hall, bedrooms one and two are set to the front with wood effect flooring and built-in wardrobe storage; whilst bedroom three overlooks the garden, similarly well-sized, featuring carpeted flooring. Completing the accommodation, the bathroom is fitted with a modern three-piece suite which includes a mains mixer shower over a corner-style bath, tiled splash walls and a ladder-style radiator.