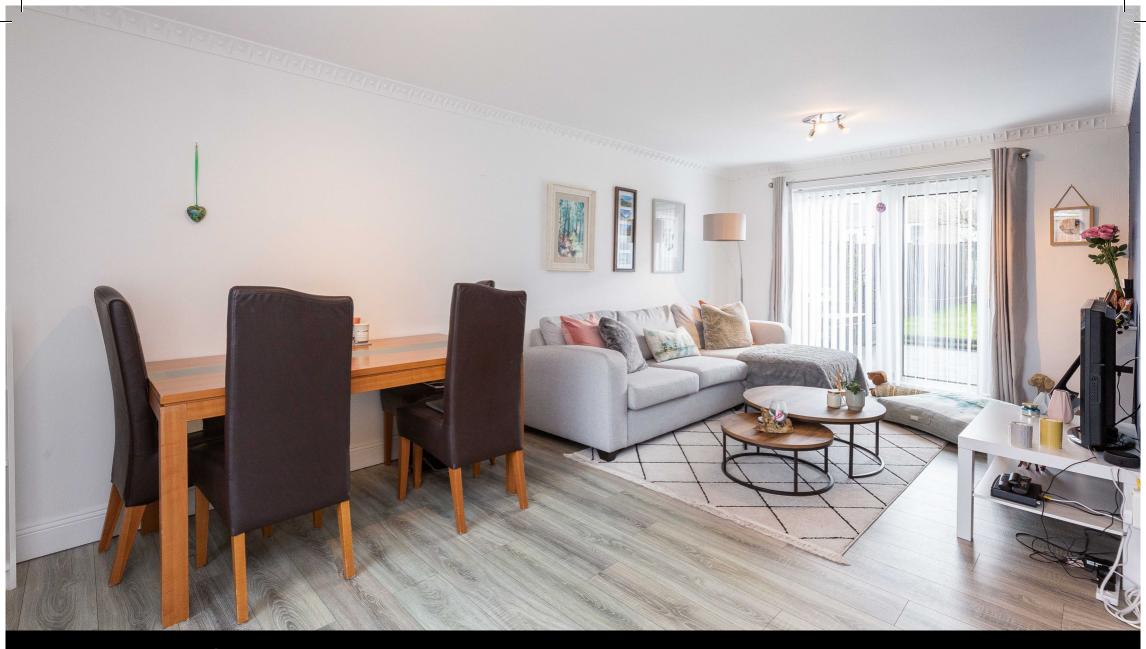

Externally there is a lawn to the front; whilst a large and enclosed southerly-facing rear garden includes a lawn, a wood-decked patio and a paved patio.

A welcoming entrance affords access to the public rooms and the stairs leading to the upper hall, and features two storage cupboards. The dual-aspect living room offers ample space for both lounge and dining furniture; and features patio doors accessing the southerly-facing rear garden, two light fittings, decorative coving, wood effect flooring and a built-in storage cupboard.