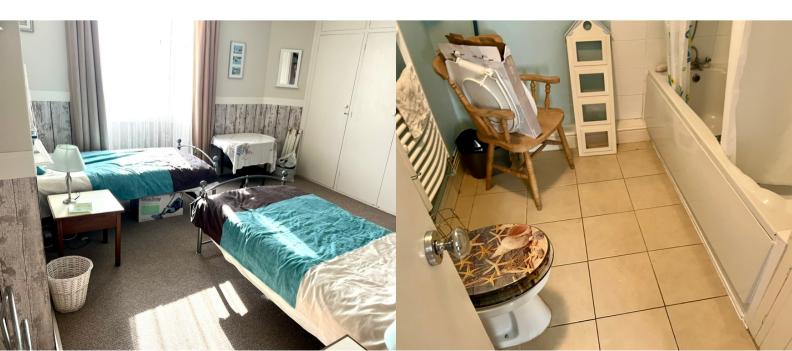

### FIRST FLOOR BEDROOM ONE

Double glazed window to side aspect, fitted carpet, loft access, cast iron fireplace, fitted carpet.

## **EN-SUITE**

Comprising low level WC, wash hand basin and shower cubicle. Double glazed window to side aspect, laminate flooring, heated towel rail.

### BATHROOM

Suite comprising low level WC, pedestal wash hand basin, panelled bath. Tiled flooring, storage cupboard, coved and textured ceiling, heated towel rail.