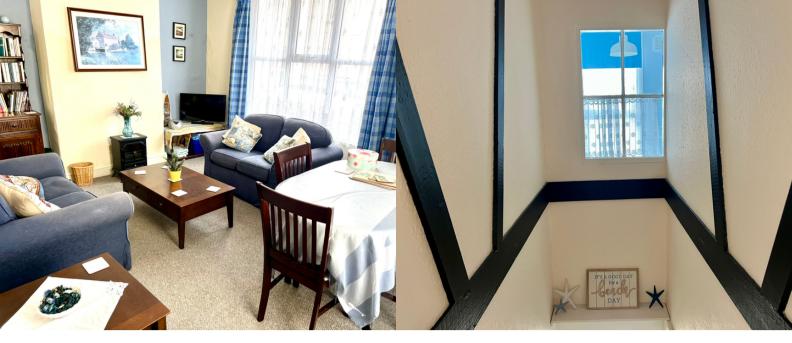

# GROUND FLOOR ENTRANCE HALL

Double glazed Entrance door to Reception hall, doors leading to all rooms, stairs to First Floor, fitted carpet.

### LOUNGE

Two double glazed windows to front aspect,

### KITCHEN

Range of base, drawer and matching eye level units, roll edge work surface inset one and half bowl sink and drainer unit. Space for free standing cooker, space for fridge/freezer, space and plumbing for washing machine, wall mounted boiler. Double glazed window to side aspect, tiled flooring, textured and coved ceiling.