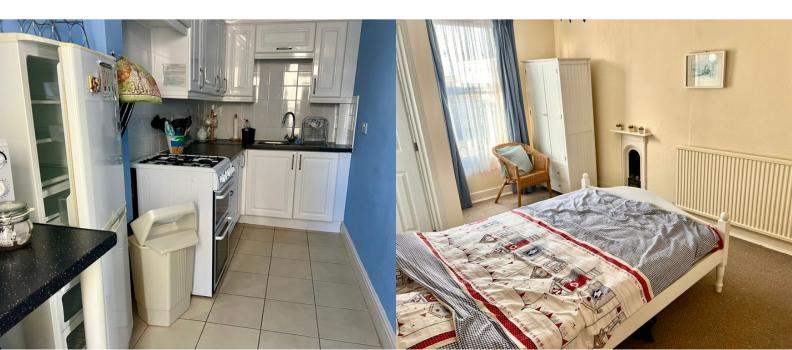

### KITCHEN

Range of base, drawer and matching eye level units, roll edge work surface inset one and half bowl sink and drainer unit. Space for free standing cooker, space for fridge/freezer, space and plumbing for washing machine, wall mounted boiler. Double glazed window to side aspect, tiled flooring, textured and coved ceiling.

### FIRST FLOOR BEDROOM ONE

Double glazed window to side aspect, fitted carpet, loft access, cast iron fireplace, fitted carpet.

### **BEDROOM TWO**

Double glazed window to front bay, fitted wardrobe, cast iron fireplace, fitted carpet, radiator.