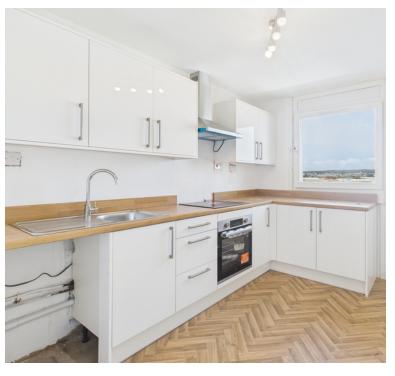

## Kitchen

10' 11" x 7' 11" (3.33m x 2.41m)
Upvc double glazed window to side; newly fitted range of wall and base units with stainless steel sink; integrated new electric oven & hob, spaces for washing machine & fridge freezer