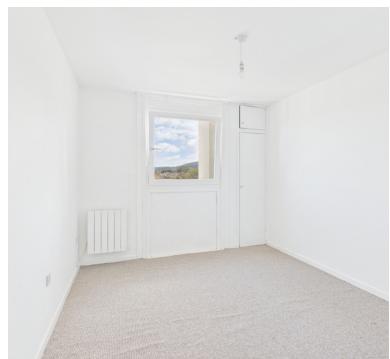

#### Bedroom 1

13' 3" x 7' 6" (4.06m x 2.29m) Electric heating; Upvc double glazed window to front views; built in cupboard storage. New flooring.

#### Bedroom 2

11' 9" x 7' 4" (3.59m x 2.86m) Electric heating; Upvc double glazed window to front views; built in cupboard storage. New flooring.