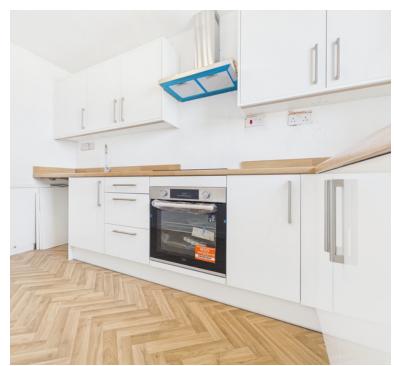

## Kitchen

10' 11" x 7' 11" (3.33m x 2.41m)
Upvc double glazed window to side; newly fitted range of wall and base units with stainless steel sink; integrated new electric oven & hob, spaces for washing machine & fridge freezer