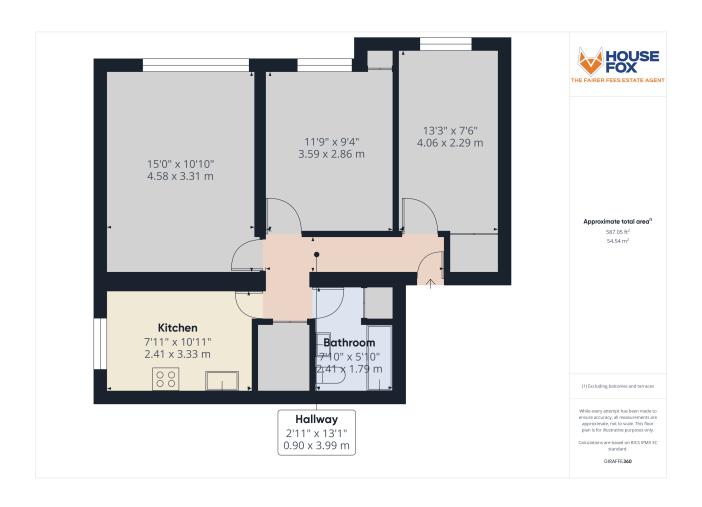

## **ROOM DESCRIPTIONS**

# Living Room

15' 00" x 10' 10" (4.57m x 3.31m) Electric heating; Upvc double glazed window to front views. New flooring.

## Kitchen

10' 11" x 7' 11" (3.33m x 2.41m)
Upvc double glazed window to side; newly fitted range of wall and base units with stainless steel sink; integrated new electric oven & hob, spaces for washing machine & fridge freezer

#### Bedroom 1

13' 3" x 7' 6" (4.06m x 2.29m) Electric heating; Upvc double glazed window to front views; built in cupboard storage. New flooring.

#### Bedroom 2

11' 9" x 7' 4" (3.59m x 2.86m) Electric heating; Upvc double glazed window to front views; built in cupboard storage. New flooring.

## **Bathroom**

7' 10" x 5' 11" (2.39m x 1.80m) White suite of WC, wash basin and bath with shower over.

## **FLOORPLAN & EPC**