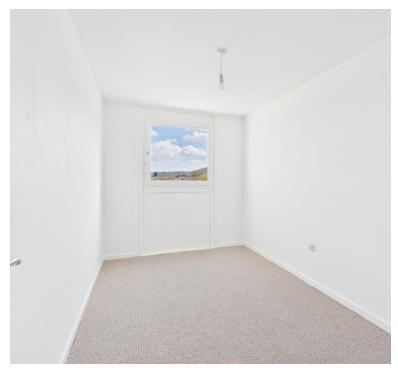

#### Bedroom 1

13' 3" x 7' 6" (4.06m x 2.29m) Electric heating; Upvc double glazed window to front views; built in cupboard storage. New flooring.

#### Bedroom 2

11' 9" x 7' 4" (3.59m x 2.86m) Electric heating; Upvc double glazed window to front views; built in cupboard storage. New flooring.