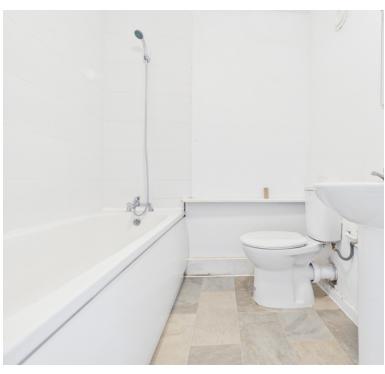

## **Bathroom**

7' 10" x 5' 11" (2.39m x 1.80m) White suite of WC, wash basin and bath with shower over.