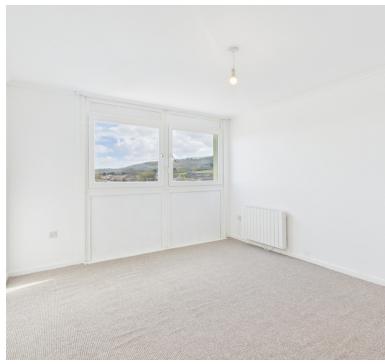

# Living Room

15' 00" x 10' 10" (4.57m x 3.31m) Electric heating; Upvc double glazed window to front views. New flooring.

#### Bedroom 1

13' 3" x 7' 6" (4.06m x 2.29m) Electric heating; Upvc double glazed window to front views; built in cupboard storage. New flooring.

#### Bedroom 2

11' 9" x 7' 4" (3.59m x 2.86m) Electric heating; Upvc double glazed window to front views; built in cupboard storage. New flooring.