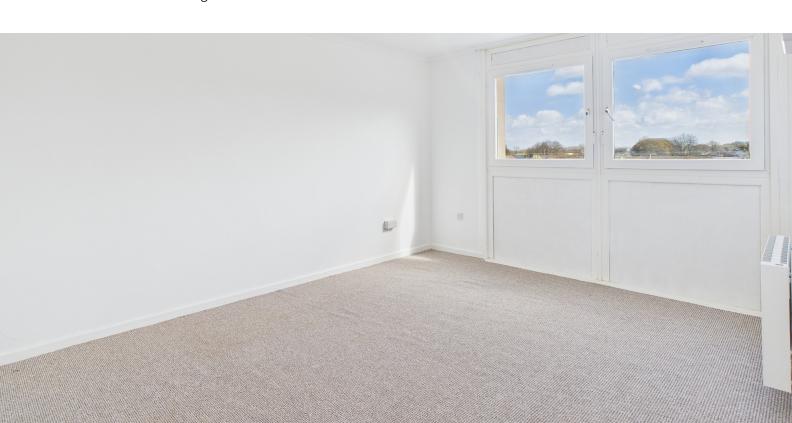

# Living Room

15' 00" x 10' 10" (4.57m x 3.31m) Electric heating; Upvc double glazed window to front views. New flooring.