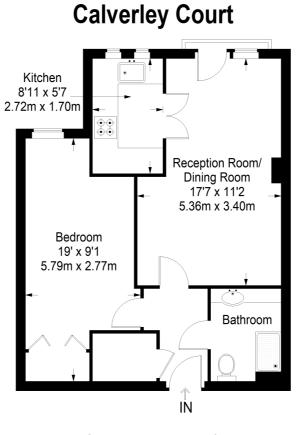

#### Lounge

17' 7" x 11' 2" (5.36m x 3.40m) Heater, double glazed window, double glazed door to juliet balcony

## Kitchen

8' 11" x 5' 8" (2.72m x 1.73m) Single drainer stainless steel sink unit inset in roll top work surface, range of cupboards and units, integrated fridge and freezer, fitted oven and hob, extractor, two double glazed windows

#### Bedroom 1

15' 4" x 8' 6" (4.67m x 2.59m) Heater, fitted wardrobes, double glazed window

#### Shower Room

Comprising shower cubicle, fitted shower, low level wc, wash hand basin, heated towel rail, double glazed window

## Outside

**Communal Gardens** Mainly laid to lawn, patio

**Residents Parking** 

Second Floor = 475 sq ft

Approximate Gross Internal Area SECOND FLOOR = 475 sq ft / 44.13 sq m Total = 475 sq ft / 44.13 sq m

This plan is for layout guidance only. Not drawn to scale unless stated. Windows and door openings are approximate. Whilst every care is taken in the preparation of this plan, please check all dimensions, shapes and compass bearings before making any decisions reliant upon them. (ID357409)