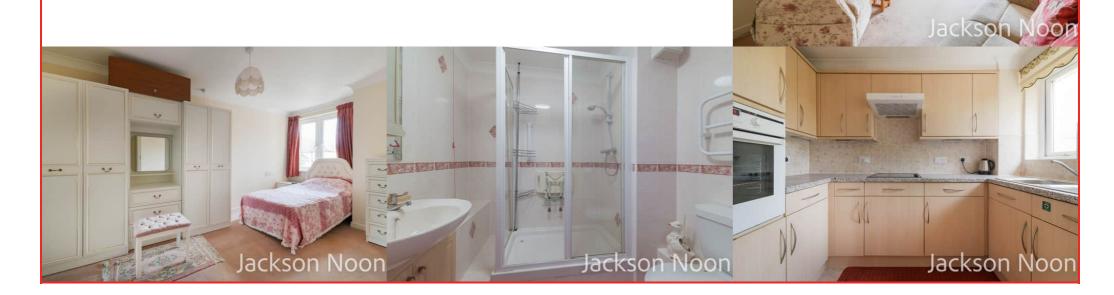

#### Bedroom 1

15' 4" x 8' 6" (4.67m x 2.59m) Heater, fitted wardrobes, double glazed window

#### Shower Room

Comprising shower cubicle, fitted shower, low level wc, wash hand basin, heated towel rail, double glazed window

## Kitchen

8' 11" x 5' 8" (2.72m x 1.73m) Single drainer stainless steel sink unit inset in roll top work surface, range of cupboards and units, integrated fridge and freezer, fitted oven and hob, extractor, two double glazed windows