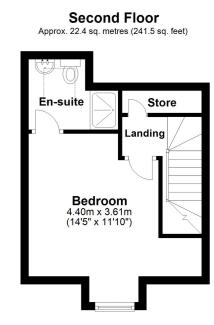

14' 4" x 10' 11" (4.37m x 3.33m)

Bathroom

7' 3" x 6' 7" (2.21m x 2.01m)

**Bedroom Two** 

14' 4" x 9' 10" (4.37m x 3.00m)

Second Floor Landing

**Bedroom Three** 

14' 5" x 11' 10" (4.39m x 3.61m)

**En-Suite** 

Rear Garden

Off Road Parking