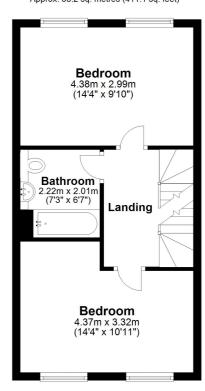

14' 4" x 10' 11" (4.37m x 3.33m)

Bathroom

7' 3" x 6' 7" (2.21m x 2.01m)

**Bedroom Two** 

14' 4" x 9' 10" (4.37m x 3.00m)

Second Floor Landing

**Bedroom Three** 

14' 5" x 11' 10" (4.39m x 3.61m)

## Ground Floor Approx. 39.2 sq. metres (422.0 sq. feet) Lounge 4.37m x 3.82m (14'4" x 12'6")

WC

Kitchen/Dining

Room 4.35m x 2.24m (14'3" x 7'4") Entrance

First Floor

Approx. 38.2 sq. metres (411.1 sq. feet)