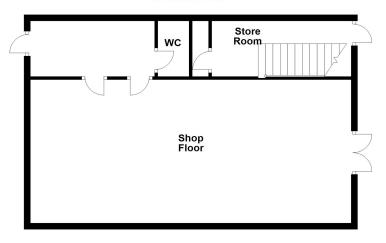

## **Ground Floor Shop**

4.63m x 10.01m (15' 2" x 32' 10")

#### **Ground Floor**

Floor plans are for layout purposes only. Measurements are approximate and subject to inaccuracies Plan produced using PlanUp.