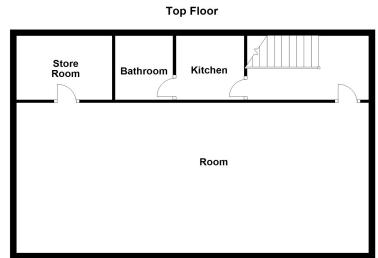

#### **Top Floor**

#### Room

3.77m x 11.09m (12' 4" x 36' 5")

#### **Bathroom**

1.81m x 1.82m (5' 11" x 6' 0")

#### **Kitchen**

1.79m x 1.81m (5' 10" x 5' 11")