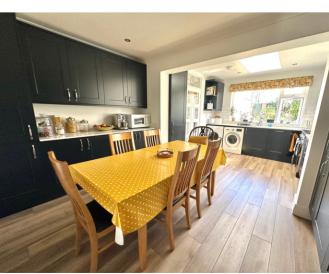

# Kitchen Dining Room

A refitted kitchen in a dark blue colour with white quartz work surfaces, refitted in 2023, integrated larder fridge/freezer, space for range cooker, integrated

dishwasher, 1.5 bowl porcelain sink, plumbing for washing machine and space for tumble dryer.