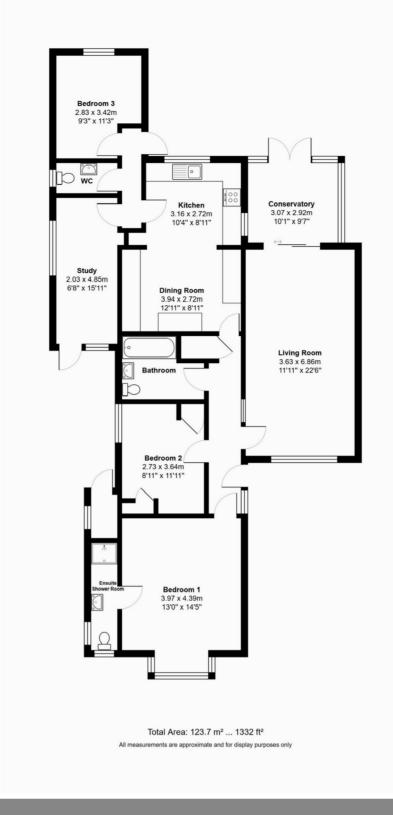

# **Ground Floor**

## Entrance Hallway

With an oak effect flooring, storage cupboard, radiator, loft hatch with pull down loft ladder and partly boarded floor area.

# Sitting Room

A double aspect room with front window looking over the driveway, two radiators, coved ceilings, electric fire with sandstone surround, TV point, sliding door leading to;

## Conservatory

A double glazed UPVC conservatory, radiator, french doors leading to the rear patio area.

# Kitchen Dining Room

A refitted kitchen in a dark blue colour with white quartz work surfaces, refitted in 2023, integrated larder fridge/freezer, space for range cooker, integrated

dishwasher, 1.5 bowl porcelain sink, plumbing for washing machine and space for tumble dryer.

#### **Bedroom One**

Large double glazed bay window overlooking the front garden and driveway. A range of fitted wardrobes, double doors leading to:

#### **Ensuite Shower room**

Window to front, built in shower cubicle with glazed door, close coupled WC, wash hand basin recessed into a vanity unit, porcelain tiled walls and tiled flooring.

#### **Bedroom Two**

A range of fitted wardrobes, space for a double bed, window to side.

#### **Bedroom Three**

Window to the rear garden, space for a double bed and space for a double wardrobe.

# Bedroom Four/Home office.

Window and door leading to a private paved area.

## Family Bathroom

A refitted suite with a panelled bath with glazed shower shower screen, close coupled WC, pedestal wash hand basin. Window to the side.

#### Cloakroom/WC

Close coupled WC, wash hand basin.