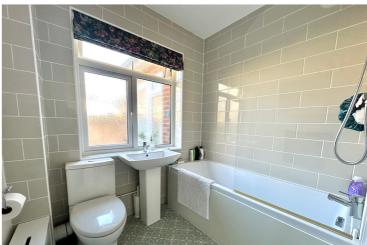

## Family Bathroom

A refitted suite with a panelled bath with glazed shower shower screen, close coupled WC, pedestal wash hand basin. Window to the side.