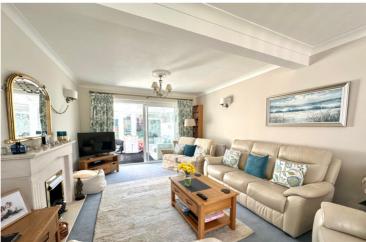

# Sitting Room

A double aspect room with front window looking over the driveway, two radiators, coved ceilings, electric fire with sandstone surround, TV point, sliding door leading to;