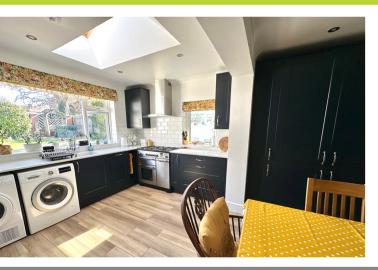

# Kitchen Dining Room

A refitted kitchen in a dark blue colour with white quartz work surfaces, refitted in 2023, integrated larder fridge/freezer, space for range cooker, integrated

dishwasher, 1.5 bowl porcelain sink, plumbing for washing machine and space for tumble dryer.