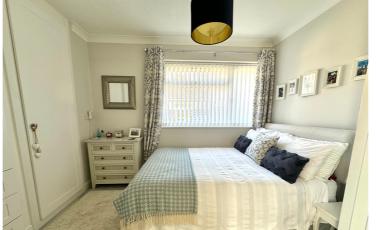

#### **Bedroom One**

Large double glazed bay window overlooking the front garden and driveway. A range of fitted wardrobes, double doors leading to:

#### **Bedroom Two**

A range of fitted wardrobes, space for a double bed, window to side.

#### **Bedroom Three**

Window to the rear garden, space for a double bed and space for a double wardrobe.