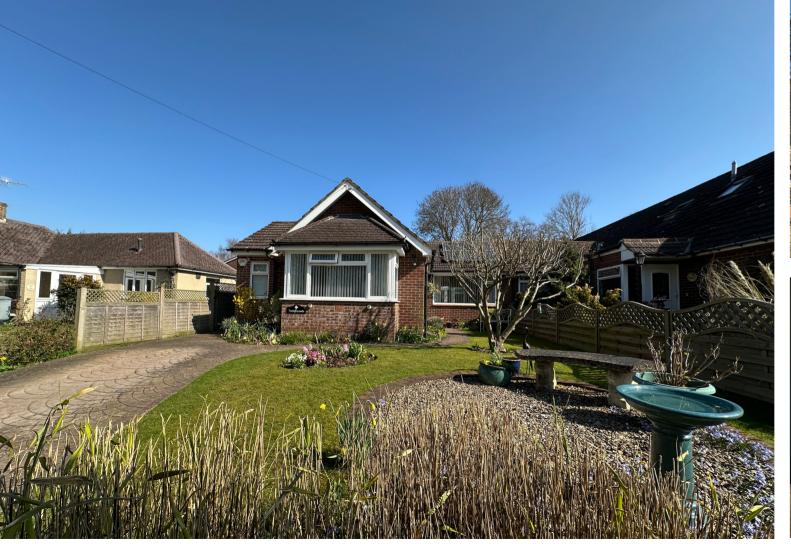

## To the front

A large front garden area with beautifully planted shrub and flowers beds, lawn area, and a block paved driveway creating off road parking for 3 Cars.