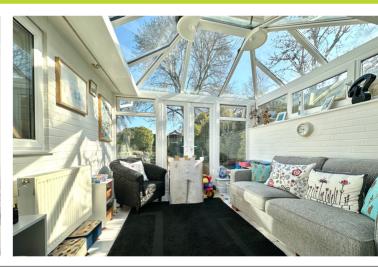

## Conservatory

A double glazed UPVC conservatory, radiator, french doors leading to the rear patio area.