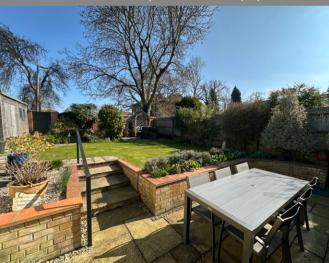

### Rear Garden

Mainly laid to lawn, with two paved patio areas, large timber shed, mature flower and shrub beds,