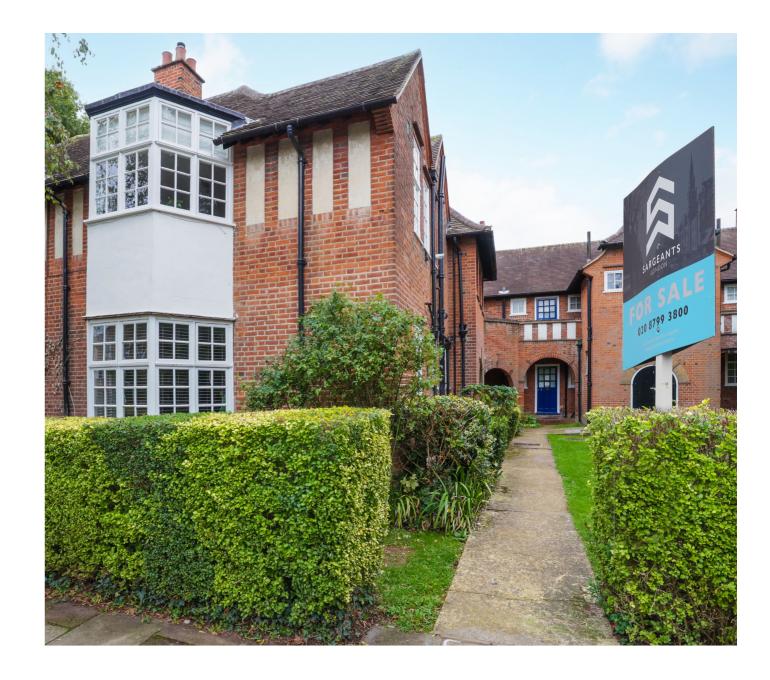

Holyoake Walk, W5 £300,000

Set on the first floor of a well maintained building with beautiful garden views is this bright and modern one bedroom apartment.

The flat comprises a spacious open plan reception room and kitchen/diner, flooding with natural light. Leading through you'll find a good size bedroom with space for storage and a family bathroom. A large bay window floods the property with natural light. The apartment further benefits from access to scenic communal gardens. Access to the loft space allows for ample amount of storage.