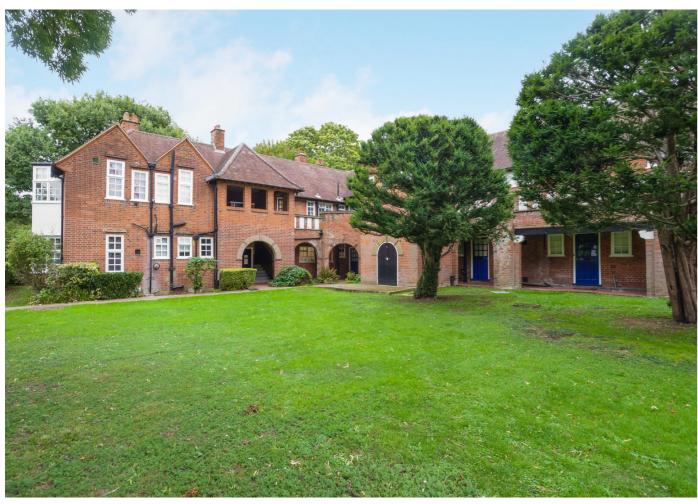

Holyoake House is well positioned for access to the A40 but also a stones throw away from all the amenities Ealing Broadway has to offer. Furthermore, you are just around the corner from the the award winning Pitshanger Lane, featuring a variety of local shops, restaurants and cafes. The apartment further benefits from being within close proximity to local schools such as the Oftsted Outstanding Montpelier Primary School and Brentside High School. Parking is easily accessed with on street parking available.