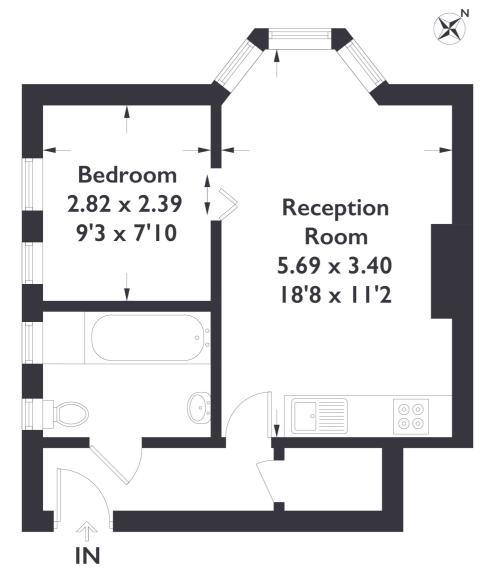

## I BEDROOM FLAT

Holyoake Walk, W5 £300,000 GUIDE PRICE £300,000-£310,000

Bright and modern one bedroom first floor flat conveniently situated within a short walk of Ealing Broadway and a stones throw from the picturesque Pitshanger Park.

Holyoake Walk, W5 £300,000

Set on the first floor of a well maintained building with beautiful garden views is this bright and modern one bedroom apartment.

The flat comprises a spacious open plan reception room and kitchen/diner, flooding with natural light. Leading through you'll find a good size bedroom with space for storage and a family bathroom. A large bay window floods the property with natural light. The apartment further benefits from access to scenic communal gardens. Access to the loft space allows for ample amount of storage.

Holyoake House is well positioned for access to the A40 but also a stones throw away from all the amenities Ealing Broadway has to offer. Furthermore, you are just around the corner from the the award winning Pitshanger Lane, featuring a variety of local shops, restaurants and cafes. The apartment further benefits from being within close proximity to local schools such as the Oftsted Outstanding Montpelier Primary School and Brentside High School. Parking is easily accessed with on street parking available.