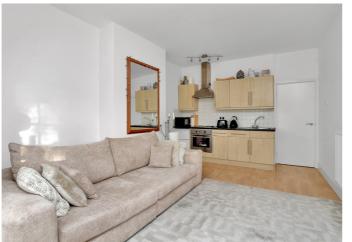

Holyoake Walk, W5 £300,000

Set on the first floor of a well maintained building with beautiful garden views is this bright and modern one bedroom apartment.

The flat comprises a spacious open plan reception room and kitchen/diner, flooding with natural light. Leading through you'll find a good size bedroom with space for storage and a family bathroom. A large bay window floods the property with natural light. The apartment further benefits from access to scenic communal gardens. Access to the loft space allows for ample amount of storage.