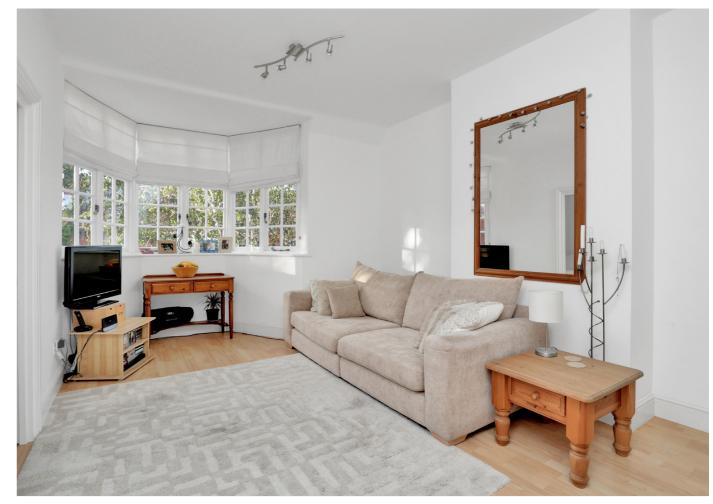

Holyoake Walk, W5 £300,000

Set on the first floor of a well maintained building with beautiful garden views is this bright and modern one bedroom apartment.

The flat comprises a spacious open plan reception room and kitchen/diner, flooding with natural light. Leading through you'll find a good size bedroom with space for storage and a family bathroom. A large bay window floods the property with natural light. The apartment further benefits from access to scenic communal gardens. Access to the loft space allows for ample amount of storage.