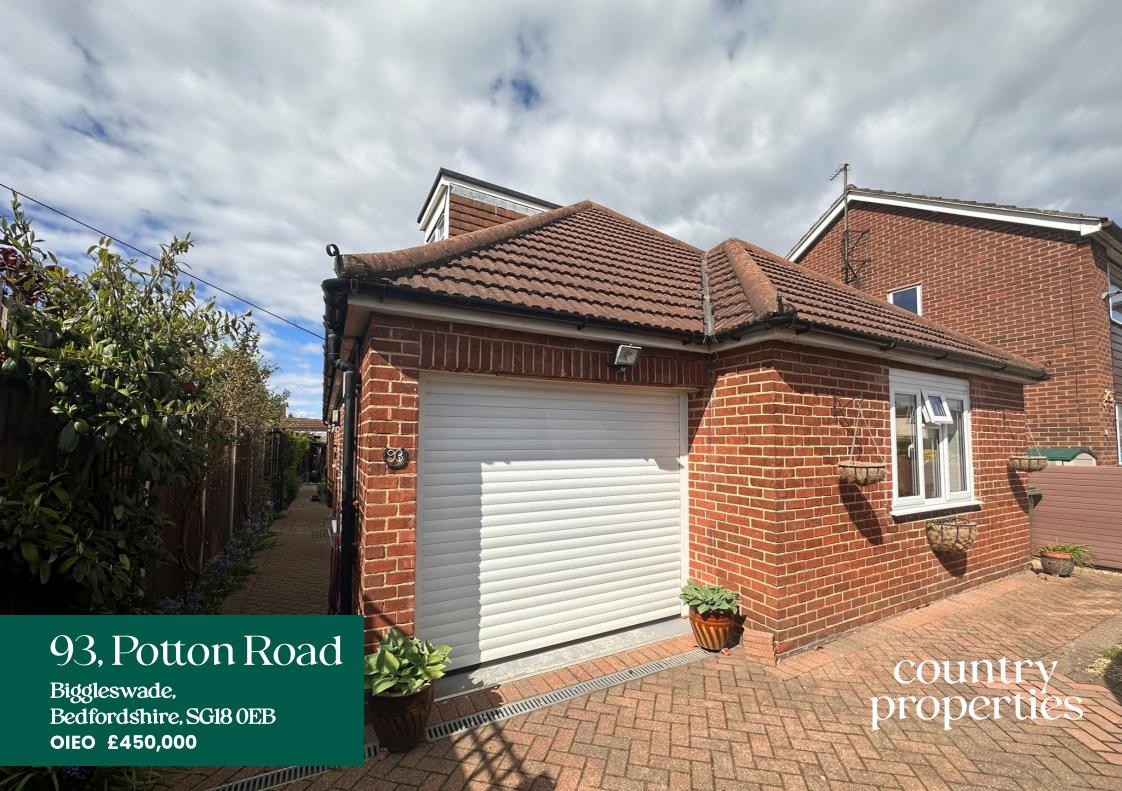

This spacious 4 bedroom detached chalet bungalow is situated within close distance to local amenities, shops and is within walking distance to Biggleswade town centre. The property comprises; entrance hallway, lounge/diner, kitchen/breakfast room, shower room, two generously sized bedrooms to the ground floor and two further bedrooms to the first floor with an en-suite to the master. Externally the property benefits from a driveway providing off road parking for 2 cars, single garage with power and light and a fully enclosed rear garden with patio doors from the lounge/diner. This property must be viewed!

#### Front

Block paved driveway providing off road parking for 2 cars leading up to to the garage, pathway leading to front entrance, stoned and shrub areas, surrounded by timber fence and brick wall, rear access through timber gate.

## Garage

Up and over door, power and lighting.