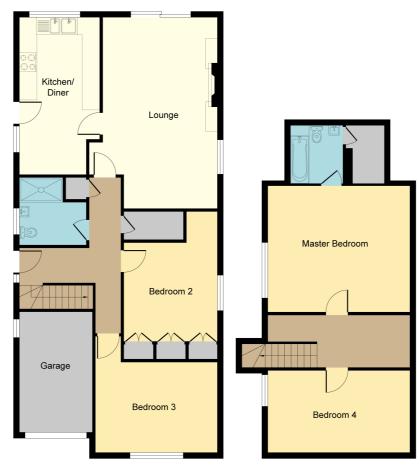

## Accommodation

## **Entrance Hallway**

The property is entered via the side through an obscure uPVC front door to the side aspect accessing into a beautiful sized entrance hallway comprising; uPVC window to the side aspect, double socket, radiator, stairs ascending to the first floor, a large storage cupboard with space for a tumble dryer, airing cupboard and access into the lounge, bedroom three, bedroom four and the downstairs shower room.

## Lounge/Diner

21' 8" x 13' 2" (6.60m x 4.01m)

Accessed via the entrance hallway, uPVC window to the side aspect, uPVC sliding patio doors leading out onto the rear garden and patio, two large radiators, beautiful gas fireplace with surround, plenty of double sockets and access into the kitchen/breakfast room.

## Kitchen/Breakfast Room

17' 7" x 9' 4" (5.36m x 2.84m)

uPVC window to the rear aspect enjoying garden views, uPVC window and door to the side aspect providing access to the side of the property and into the rear garden, matching wall and base units with a roll edge work top, tiled splash back, double oven, Neff induction hob, sink 1/2 with drainer, integrated dishwasher and washing machine, space for

#### Shower Room

7' 11" x 7' 9" (2.41m x 2.36m)

plenty of double sockets.

The downstairs shower room is recently completely re-tiled and comprises; wash hand basin with vanity unit below and mirrored cupboard above, uPVC obscure window to the side aspect, large double shower with mains shower, heated towel rail, low level flush WC and extractor fan.

#### **Bedroom Two**

14' 8" excluding wardrobes x 10' 9" (4.47m x 3.28m)

This brilliant size bedroom is currently being used as the master bedroom and comprises; uPVC window to the side aspect, radiator and fully fitted wardrobes.

#### **Bedroom Three**

13' 10" x 13' 4" (4.22m x 4.06m) uPVC window to the front aspect, plenty of double sockets, two radiators.

## First Floor

## Landing

16' 3" x 6' 0" (4.95m x 1.83m)

Great sized landing currently being used as an office space, smoke detector, plenty of double sockets, access into the master bedroom and bedroom two.

#### Master Bedroom

16' 4" x 14' 5" (4.98m x 4.39m)

Amazing sized double bedroom comprising; uPVC window to the side aspect, radiator, plenty of double sockets, access into the eaves for storage and access into the ensuite.

#### En-suite

6' 10" x 6' 2" (2.08m x 1.88m)

Small corner bath with shower head above, wash hand basin with vanity attached to a low level flush WC, heated towel rail, double glazed Velux window to the rear aspect.

#### **Bedroom Four**

6' 10" x 6' 2" (2.08m x 1.88m) uPVC window to the side aspect, plenty of double sockets, radiator.

## Garage

Up and over door, power and lighting.

# 93 Potton Road, Biggleswade Ground Floor First Floor

All Measurements are approximate and for display purposes only

All measurements are approximate and quoted in metric with imperial equivalents and for general guidance only and whilst every attempt has been made to ensure accuracy, they must not be relied on. The fixtures, fittings and appliances referred to have not been tested and therefore no guarantee can be given and that they are in working order. Internal photographs are reproduced for general information and it must not be inferred that any item shown is included with the property. For a free valuation, contact the numbers listed on the brochure.