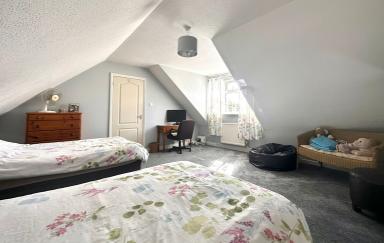

#### **Bedroom Four**

6' 10" x 6' 2" (2.08m x 1.88m) uPVC window to the side aspect, plenty of double sockets, radiator.

#### En-suite

6' 10" x 6' 2" (2.08m x 1.88m)

Small corner bath with shower head above, wash hand basin with vanity attached to a low level flush WC, heated towel rail, double glazed Velux window to the rear aspect.

#### Master Bedroom

16' 4" x 14' 5" (4.98m x 4.39m)

Amazing sized double bedroom comprising; uPVC window to the side aspect, radiator, plenty of double sockets, access into the eaves for storage and access into the ensuite.