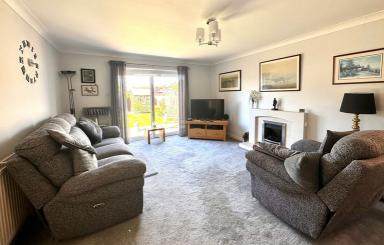

## Lounge/Diner

21' 8" x 13' 2" (6.60m x 4.01m)

Accessed via the entrance hallway, uPVC window to the side aspect, uPVC sliding patio doors leading out onto the rear garden and patio, two large radiators, beautiful gas fireplace with surround, plenty of double sockets and access into the kitchen/breakfast room.