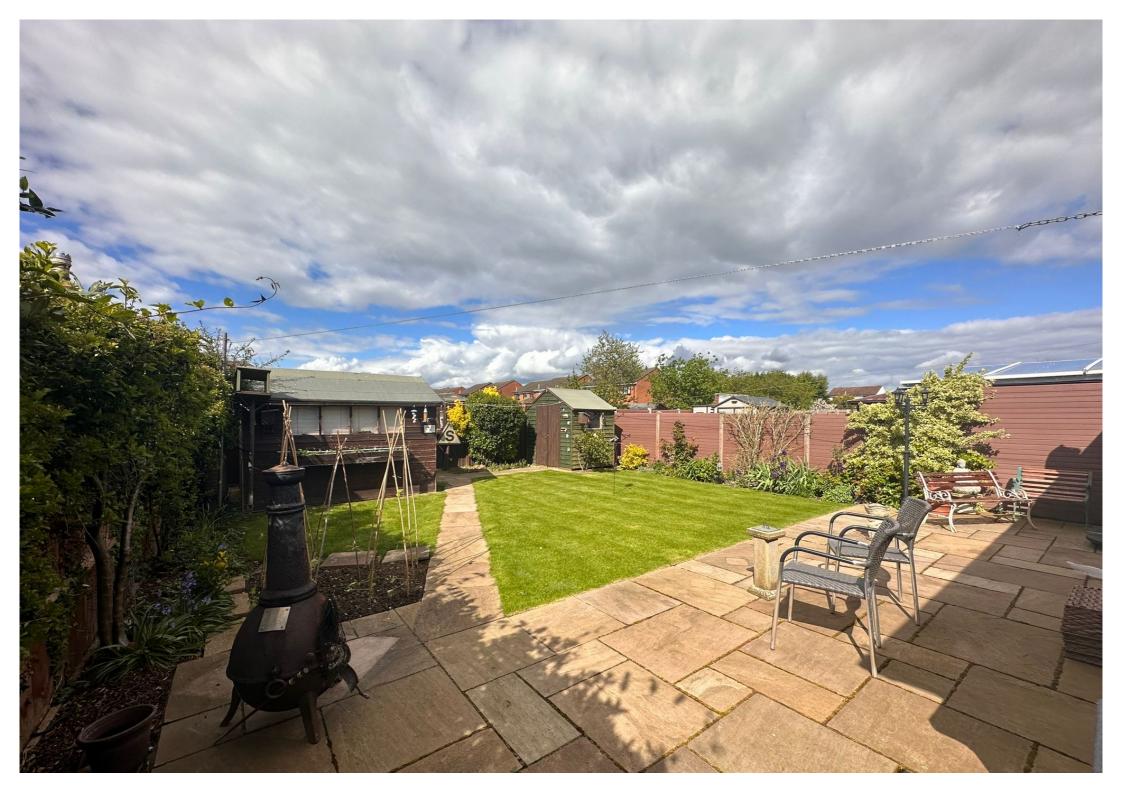

#### Rear Garden

The rear garden is laid to lawn, fully enclosed via fence with shrubs surrounding, block paved patio area to the front with uPVC sliding patio doors leading from the lounge/diner, timber shed.