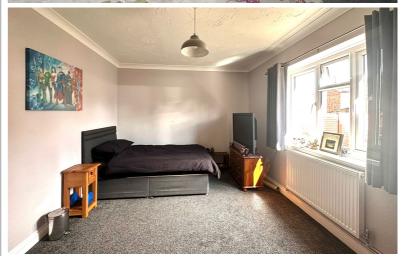

#### Master Bedroom

16' 4" x 14' 5" (4.98m x 4.39m)

Amazing sized double bedroom comprising; uPVC window to the side aspect, radiator, plenty of double sockets, access into the eaves for storage and access into the ensuite.