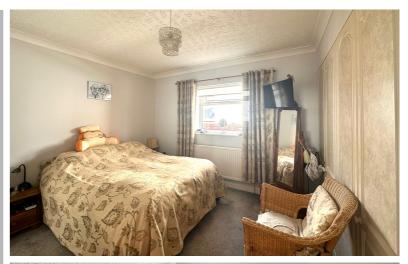

#### **Bedroom Two**

14' 8" excluding wardrobes x 10' 9" (4.47m x 3.28m)

This brilliant size bedroom is currently being used as the master bedroom and comprises; uPVC window to the side aspect, radiator and fully fitted wardrobes.

#### **Bedroom Three**

13' 10" x 13' 4" (4.22m x 4.06m) uPVC window to the front aspect, plenty of double sockets, two radiators.