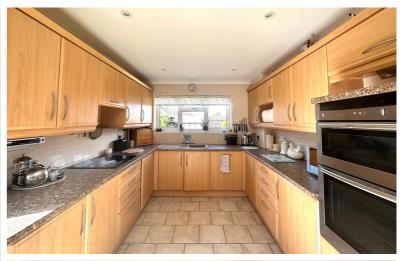

## Kitchen/Breakfast Room

17' 7" x 9' 4" (5.36m x 2.84m)

uPVC window to the rear aspect enjoying garden views, uPVC window and door to the side aspect providing access to the side of the property and into the rear garden, matching wall and base units with a roll edge work top, tiled splash back, double oven, Neff induction hob, sink 1/2 with drainer, integrated dishwasher and washing machine, space for

a large American style fridge/freezer, small

breakfast bar area, tiled flooring, radiator and