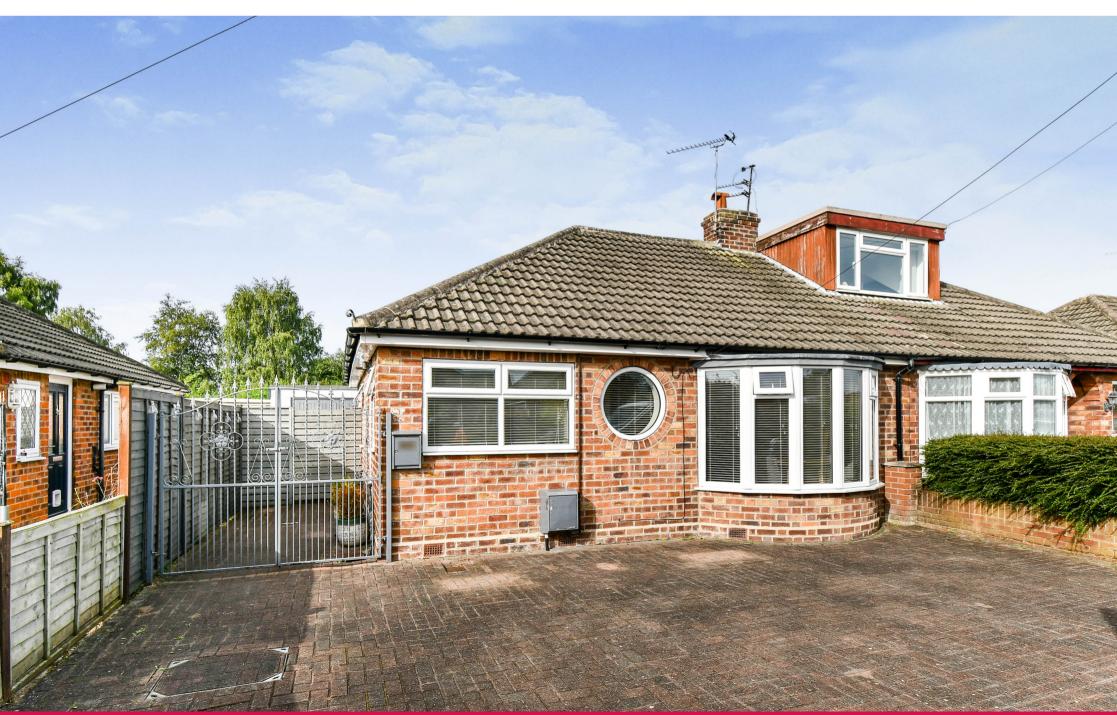

## 24 Applecroft Road, Off Stockton Lane, York YO31 0HG

This immaculate semi detached bungalow with private south west facing rear garden is offered for sale with the benefit of no onward chain and truly is ready for you to move straight in and enjoy! Boasting a well equipped kitchen with a range of wall and base units, large living / dining room with bright bay window, a good sized double bedroom with fitted wardrobes, modern shower room and an extended bedroom which is used as an additional reception room by the current owner. To the rear of the property is an easy to maintain, south west facing, landscaped garden and to the front is a large driveway for ample off street parking and a garage. Located in the popular area of Appletree Village, just off Stockton Lane and within easy reach of Heworth's local amenities, this property is likely to generate a lot of interest and so early viewing is highly recommended.