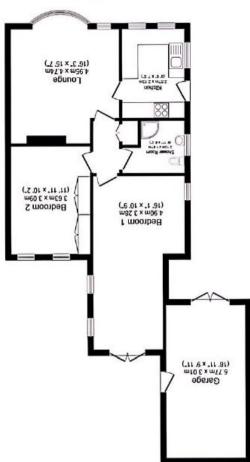

YORK 01904 488 444

This plan is for illustration purposes only and may not be representative of the property. Plan not to scale. Total floor area 83.9 sq.m. (903 sq.ft.) approx

Floor area 83.9 sq.m. (903 sq.ft.) approx

## **Ground Floor**