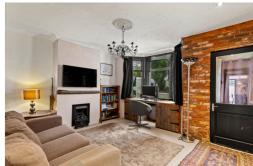

# Lounge

13' 5" x 12' 4" (4.09m x 3.76m) Spacious lounge with bay fronted windows, radiator, access to front and under stairs cupboard space.

# Kitchen/Dining Room

19' 0" x 13' 6" (5.79m x 4.11m) A beautiful kitchen/dining room - Ideal when entertaining family and friends! The kitchen area has base units, integrated oven/hob, fridge and dishwasher. The dining area has space for a table and chairs, wood burner, radiator and under stairs cupboard space.