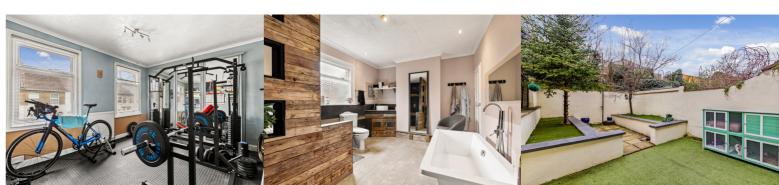

### **Bathroom**

13' 7" x 10' 2" (4.14m x 3.10m) A beautiful modern bathroom with underfloor heating, bath, separate walk in shower, low level W.C., wash hand basin, radiator, cupboard and window.

# Garden

A private low maintenance rear garden with paves and artificial grass areas.