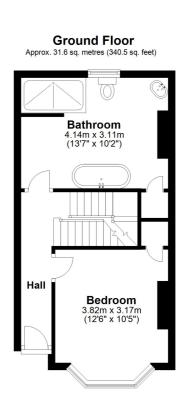

# **Bedroom Three**

12' 6" x 10' 5" (3.81m x 3.17m) Double bedroom with laminate floor, cupboard space, radiator and bay fronted windows.

### **Bathroom**

13' 7" x 10' 2" (4.14m x 3.10m) A beautiful modern bathroom with underfloor heating, bath, separate walk in shower, low level W.C., wash hand basin, radiator, cupboard and window.