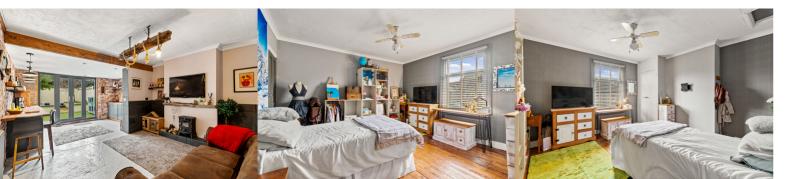

# Lounge

13' 5" x 12' 4" (4.09m x 3.76m) Spacious lounge with bay fronted windows, radiator, access to front and under stairs cupboard space.

# Kitchen/Dining Room

19' 0" x 13' 6" (5.79m x 4.11m) A beautiful kitchen/dining room - Ideal when entertaining family and friends! The kitchen area has base units, integrated oven/hob, fridge and dishwasher. The dining area has space for a table and chairs, wood burner, radiator and under stairs cupboard space.

# **Bedroom One**

13' 7"  $\times$  12' 11" (4.14m  $\times$  3.94m) Double bedroom with two cupboards, radiator and window.

### **Bedroom Two**

 $13' 6" \times 10' 5" (4.11m \times 3.17m)$  Double bedroom with radiator and windows.