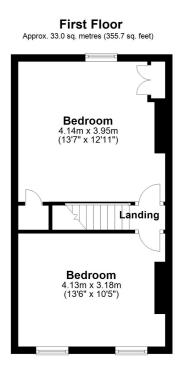

# **Bedroom One**

13' 7"  $\times$  12' 11" (4.14m  $\times$  3.94m) Double bedroom with two cupboards, radiator and window.

### **Bedroom Two**

 $13' 6" \times 10' 5" (4.11m \times 3.17m)$  Double bedroom with radiator and windows.