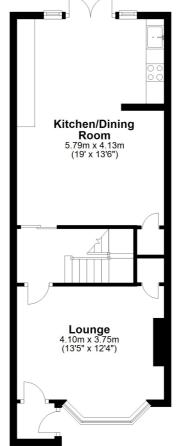

### **Entrance Hall**

Stairs to first + lower floor and doors leading to;

# Lounge

13' 5" x 12' 4" (4.09m x 3.76m) Spacious lounge with bay fronted windows, radiator, access to front and under stairs cupboard space.

# Kitchen/Dining Room

19' 0" x 13' 6" (5.79m x 4.11m) A beautiful kitchen/dining room - Ideal when entertaining family and friends! The kitchen area has base units, integrated oven/hob, fridge and dishwasher. The dining area has space for a table and chairs, wood burner, radiator and under stairs cupboard space.