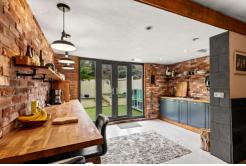

# Kitchen/Dining Room

19' 0" x 13' 6" (5.79m x 4.11m) A beautiful kitchen/dining room - Ideal when entertaining family and friends! The kitchen area has base units, integrated oven/hob, fridge and dishwasher. The dining area has space for a table and chairs, wood burner, radiator and under stairs cupboard space.