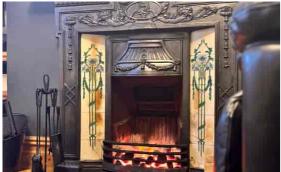

Upon entering, you'll be greeted by a cosy lounge showcasing a stunning open fire, a true centrepiece that exudes warmth and character. The kitchen is equally captivating, featuring a charming range cooker that complements the period feel of the home while maintaining practicality.