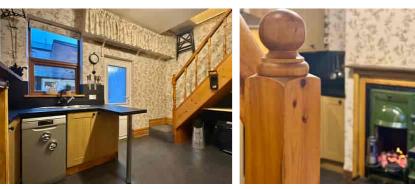

Upon entering, you'll be greeted by a cosy lounge showcasing a stunning open fire, a true centrepiece that exudes warmth and character. The kitchen is equally captivating, featuring a charming range cooker that complements the period feel of the home while maintaining practicality.

Upstairs, the first floor has been thoughtfully reconfigured. The front bedroom now benefits from an adjacent dressing room, providing additional space and separation, although this could be brought back into the main bedroom if required. The rear bedroom offers access to the stylish and functional family shower room.