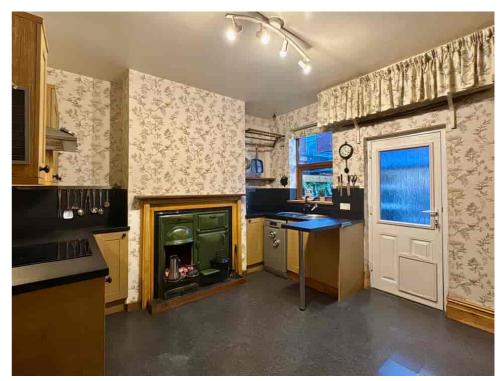

Upon entering, you'll be greeted by a cosy lounge showcasing a stunning open fire, a true centrepiece that exudes warmth and character. The kitchen is equally captivating, featuring a charming range cooker that complements the period feel of the home while maintaining practicality.