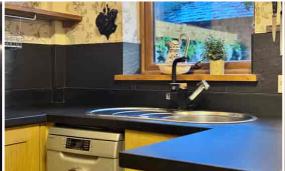

Upon entering, you'll be greeted by a cosy lounge showcasing a stunning open fire, a true centrepiece that exudes warmth and character. The kitchen is equally captivating, featuring a charming range cooker that complements the period feel of the home while maintaining practicality.