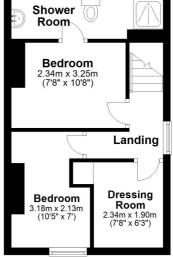

## **Ground Floor**

Approx. 45.5 sq. metres (490.0 sq. feet)

**First Floor** Approx. 28.0 sq. metres (301.6 sq. feet)

Shower Room

Total area: approx. 73.5 sq. metres (791.6 sq. feet)

Plan produced using PlanUp.