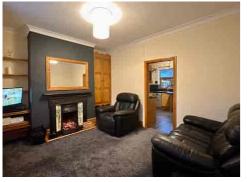

Upon entering, you'll be greeted by a cosy lounge showcasing a stunning open fire, a true centrepiece that exudes warmth and character. The kitchen is equally captivating, featuring a charming range cooker that complements the period feel of the home while maintaining practicality.