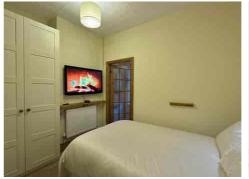

Upstairs, the first floor has been thoughtfully reconfigured. The front bedroom now benefits from an adjacent dressing room, providing additional space and separation, although this could be brought back into the main bedroom if required. The rear bedroom offers access to the stylish and functional family shower room.