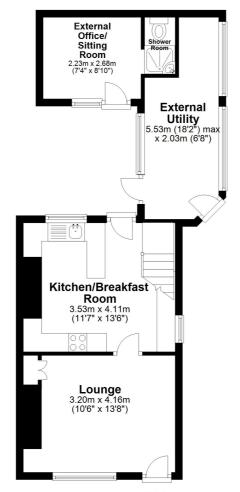

## **Ground Floor**

Approx. 45.5 sq. metres (490.0 sq. feet)

**First Floor** Approx. 28.0 sq. metres (301.6 sq. feet)

Shower Room

Total area: approx. 73.5 sq. metres (791.6 sq. feet)

Plan produced using PlanUp.