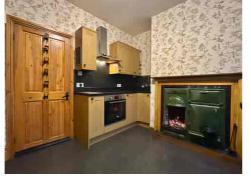

Upon entering, you'll be greeted by a cosy lounge showcasing a stunning open fire, a true centrepiece that exudes warmth and character. The kitchen is equally captivating, featuring a charming range cooker that complements the period feel of the home while maintaining practicality.