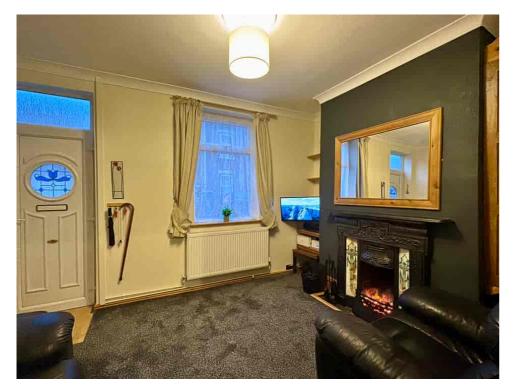

Upon entering, you'll be greeted by a cosy lounge showcasing a stunning open fire, a true centrepiece that exudes warmth and character. The kitchen is equally captivating, featuring a charming range cooker that complements the period feel of the home while maintaining practicality.