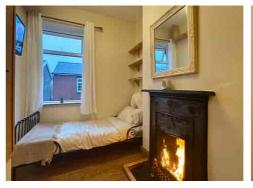

The rear yard gives access to a converted outbuilding, and whilst it is currently used as a bedroom and ensuite, this versatile space is perfect for use as a home office or gym, allowing you to tailor it to your lifestyle needs. Additionally, there is a covered utility room/store that provides scope for extension if desired, making this property adaptable for future growth.