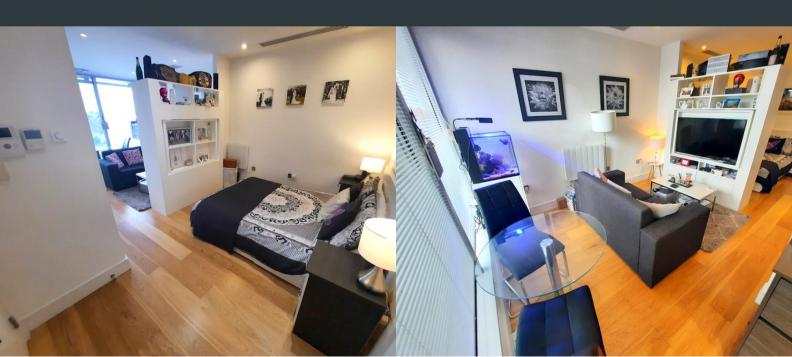

## Reception/ Bedroom

Front aspect floor to ceiling double glazing, a spacious divide between bedroom and reception areas, built in airing cupboard housing hot water tank and washing machine, built in wardrobe, wooden flooring, two electric radiators and to air cooling and extractor units.