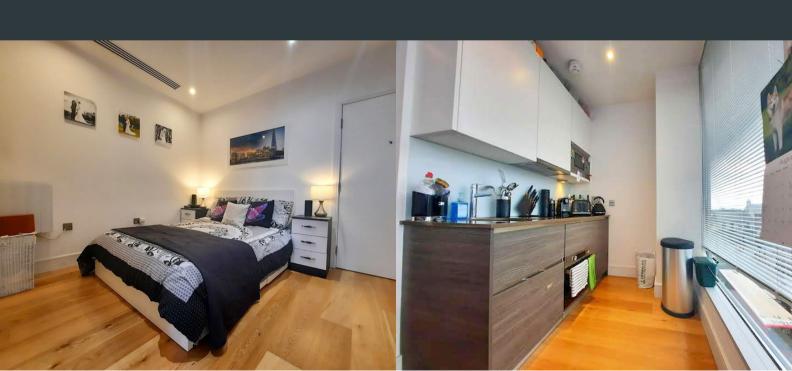

#### Kitchen

Front aspect floor to ceiling double glazing, a range of eye and base level units with integrated hob, oven, extractor, drainage sink, dishwasher and base level fridge/ freezer.

## Reception/ Bedroom

Front aspect floor to ceiling double glazing, a spacious divide between bedroom and reception areas, built in airing cupboard housing hot water tank and washing machine, built in wardrobe, wooden flooring, two electric radiators and to air cooling and extractor units.