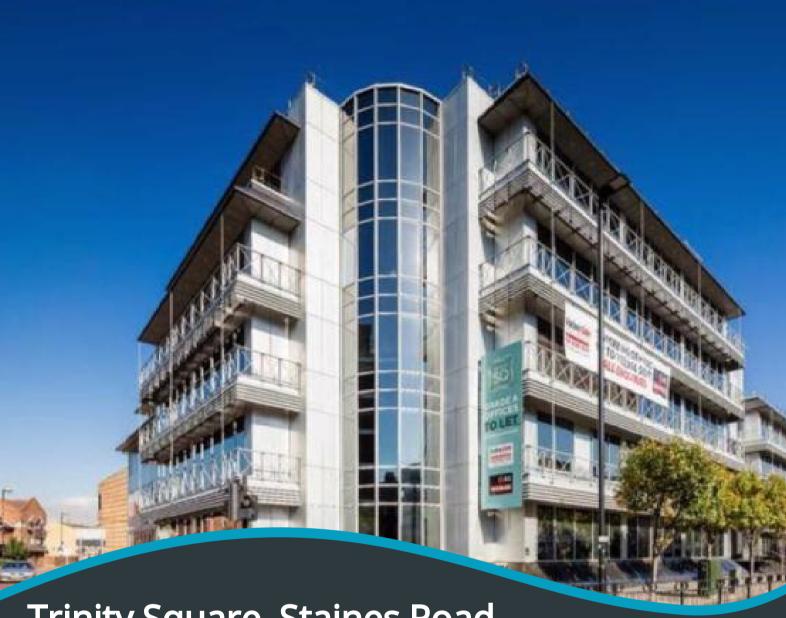

Trinity Square, Staines Road, Hounslow. TW3 3GD

- Day Time Concierge
- Lift Access
- Kitchen/ Living Area
- Bedroom Area
- Shower Room

- Approximately 950 Year Lease
- Modern Interior
- Allocated Parking Space
- New Home Warranty
- HIGHLY RECOMMENDED

# PROPERTY DESCRIPTION

AN OPPORTUNITY TO ACQUIRE THIS MODERN SECOND FLOOR STUDIO LOCATED IN CENTRAL HOUNSLOW AND ONLY A SHORT DISTANCE FROM LOCAL AMMENITIES AND PUBLIC TRANSPORT. BUILT IN 2017 AND FINISHED TO THE HIGHEST OF STANDARDS, AN EARLY VIEWING IS RECOMMENDED TO AVOID MISSING OUT.