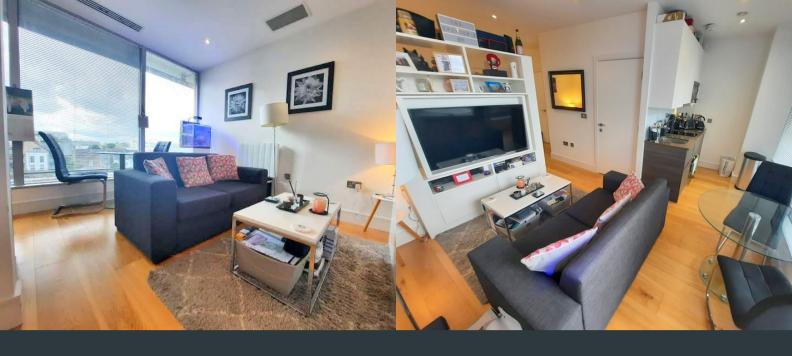

## Reception/ Bedroom

Front aspect floor to ceiling double glazing, a spacious divide between bedroom and reception areas, built in airing cupboard housing hot water tank and washing machine, built in wardrobe, wooden flooring, two electric radiators and to air cooling and extractor units.