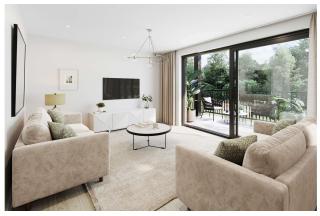

### Description

Plot 120 is situated on the first floor, with two double bedrooms. Ideal for first-time buyers, investors or downsizers.

Featuring an open plan kitchen/dining/living room, the dual aspect and large windows allow plenty of light to flow into the room. There is an impressive balcony with green views. The apartment is conveniently located less than a mile from the town centre and within walking distance of the railway station.

The property also benefits from a south-facing outlook which is perfectly peaceful and private.

PLEASE NOTE All computer-generated images used for illustrative purposes.

**PLOT 120** 

#### Features

- Two double bedrooms
- Open plan kitchen/dining room/living room
- Integrated kitchen appliances
- Electric car charging infrastructure
- Allocated parking space
- Generous size balcony