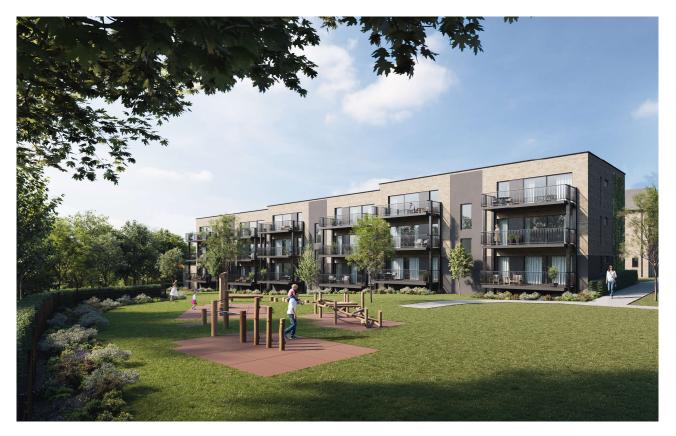

# The Old Printworks, Caxton Road, Frome, BA11 1NE

### Description

Plot 120 is situated on the first floor, with two double bedrooms. Ideal for first-time buyers, investors or downsizers.

Featuring an open plan kitchen/dining/living room, the dual aspect and large windows allow plenty of light to flow into the room. There is an impressive balcony with green views. The apartment is conveniently located less than a mile from the town centre and within walking distance of the railway station.

The property also benefits from a south-facing outlook which is perfectly peaceful and private.

PLEASE NOTE All computer-generated images used for illustrative purposes.

**PLOT 120** 