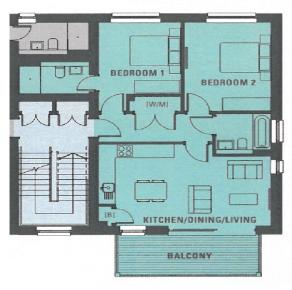

#### DIMENSIONS

#### Plot 120

| KITCHEN/DINING/LIVING | 6.50M X 3.80M | 21'3" X 12'4" |
|-----------------------|---------------|---------------|
| BEDROOM 1             | 4.20M X 3.10M | 13'7" X 10'1" |
| BEDROOM 2             | 4.20M X 3.20M | 13'7" X 10'5" |