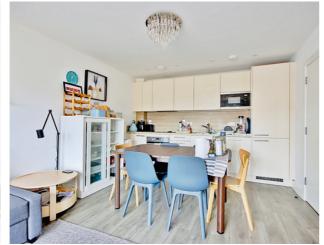

Entrance Hall, Modern Fitted Kitchen/Living Room, Two Double Bedrooms, Modern Bathroom & Utility Cupboard.

Further benefits include; Underground Secure Allocated Parking Space, Communal Courtyard Area, Secure Telecom Entry System, Lift Access, Double Bedrooms With Inbuilt Wardrobes, Utility Cupboard, Bike Storage & Double Glazing