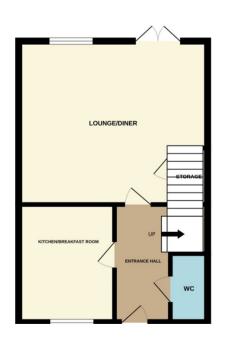

## **Bourne**

£215,000

\*\*\* WELL PRESENTED THREE BEDROOM HOME \*\*\* Rosedale Property Agents are delighted to offer this lovely three bedroom semi detached home in the popular development of Elsea Park. The property is bright and spacious and decorated neutrally throughout. The accommodation offers an entrance hallway, downstairs cloakroom, kitchen breakfast room and an airy lounge diner with French doors into the rear garden. Upstairs are three bedrooms, Master ensuite and family bathroom. Outside offers a driveway adjacent to the property with off road parking for two vehicles and a good sized, fully enclosed rear garden. To fully appreciate this property viewings are highly recommended. Offers are invited in excess of £215,000. EPC Energy rating C / Council Tax band - B