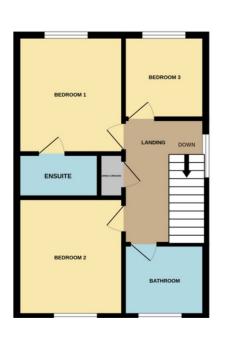

## **Bourne**

£215,000

\*\*\* WELL PRESENTED THREE BEDROOM HOME \*\*\* Rosedale Property Agents are delighted to offer this lovely three bedroom semi detached home in the popular development of Elsea Park. The property is bright and spacious and decorated neutrally throughout. The accommodation offers an entrance hallway, downstairs cloakroom, kitchen breakfast room and an airy lounge diner with French doors into the rear garden. Upstairs are three bedrooms, Master ensuite and family bathroom. Outside offers a driveway adjacent to the property with off road parking for two vehicles and a good sized, fully enclosed rear garden. To fully appreciate this property viewings are highly recommended. Offers are invited in excess of £215,000. EPC Energy rating C / Council Tax band - B