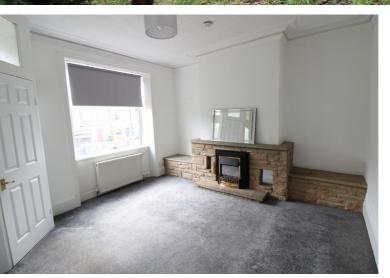

## **FULL DESCRIPTION**

Of interest to a variety of buyers is this spacious three bedroom through terrace situated in the ever popular village location of Oakworth with excellent access to the primary school. The three storey accommodation comprises of an entrance vestibule, the lounge has an electric coal effect fire, double glazed window to the front and a radiator. The kitchen has a range of modern base and wall mounted units, integrated oven, hob and extractor fan, double glazed window and door to the rear, access to a useful storage cellar. To the first floor there are two bedrooms and the bathroom which has a bath with shower over, WC, wash hand basin. To the second floor a spacious attic bedroom with double glazed window enjoying far reaching views. Externally there is an enclosed front garden. Offered for sale with no onward chain, EPC rating is E.