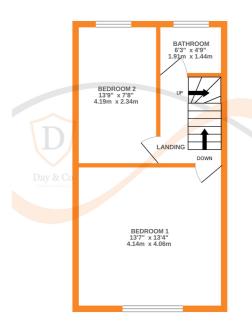

## **FULL DESCRIPTION**

Of interest to a variety of buyers is this spacious three bedroom through terrace situated in the ever popular village location of Oakworth with excellent access to the primary school. The three storey accommodation comprises of an entrance vestibule, the lounge has an electric coal effect fire, double glazed window to the front and a radiator. The kitchen has a range of modern base and wall mounted units, integrated oven, hob and extractor fan, double glazed window and door to the rear, access to a useful storage cellar. To the first floor there are two bedrooms and the bathroom which has a bath with shower over, WC, wash hand basin. To the second floor a spacious attic bedroom with double glazed window enjoying far reaching views. Externally there is an enclosed front garden. Offered for sale with no onward chain, EPC rating is E.

GROUND FLOOR 1ST FLOOR 2ND FLOOR

Whilst every attempt has been made to ensure the accuracy of the floorplan contained here, measurements of doors, windows, rooms and any other items are approximate and no responsibility is taken for any error, omission or mis-statement. This plan is for illustrative purposes only and should be used as such by any prospective purchaser. The services, systems and appliances shown have not been tested and no guarantee as to their operability or efficiency can be given.