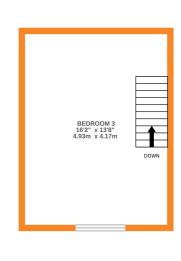

## **FULL DESCRIPTION**

Of interest to a variety of buyers is this spacious three bedroom through terrace situated in the ever popular village location of Oakworth with excellent access to the primary school. The three storey accommodation comprises of an entrance vestibule, the lounge has an electric coal effect fire, double glazed window to the front and a radiator. The kitchen has a range of modern base and wall mounted units, integrated oven, hob and extractor fan, double glazed window and door to the rear, access to a useful storage cellar. To the first floor there are two bedrooms and the bathroom which has a bath with shower over, WC, wash hand basin. To the second floor a spacious attic bedroom with double glazed window enjoying far reaching views. Externally there is an enclosed front garden. Offered for sale with no onward chain, EPC rating is E.

GROUND FLOOR 1ST FLOOR 2ND FLOOR

Whilst every attempt has been made to ensure the accuracy of the floorplan contained here, measurements of doors, windows, rooms and any other items are approximate and no responsibility is taken for any error, omission or mis-statement. This plan is for illustrative purposes only and should be used as such by any prospective purchaser. The services, systems and appliances shown have not been tested and no guarantee as to their operability or efficiency can be given.