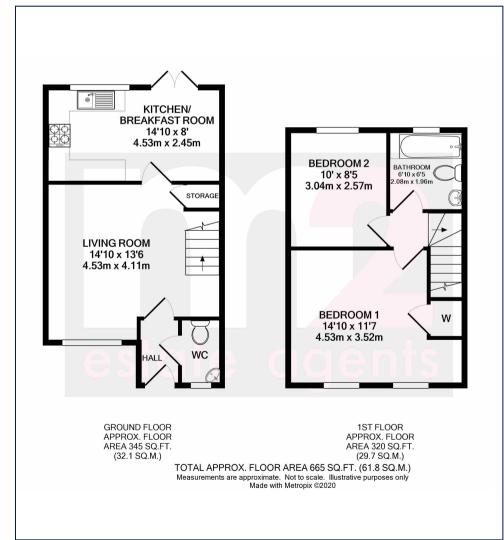

The accommodation briefly comprises to the Ground Floor: Entrance Hallway, Cloakroom, Spacious Lounge & Kitchen / Breakfast Room with French doors to the garden. On the First Floor: 2 Bedrooms and a Family Bathroom. Outside to the front is tandem parking with path leading to the front door, a path leads to gated rear access. To the Rear: a decking & grass area fully enclosed by fencing.