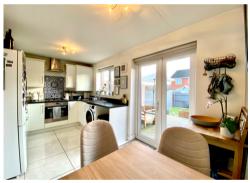

The accommodation briefly comprises to the Ground Floor: Entrance Hallway, Cloakroom, Spacious Lounge & Kitchen / Breakfast Room with French doors to the garden. On the First Floor: 2 Bedrooms and a Family Bathroom. Outside to the front is tandem parking with path leading to the front door, a path leads to gated rear access. To the Rear: a decking & grass area fully enclosed by fencing.