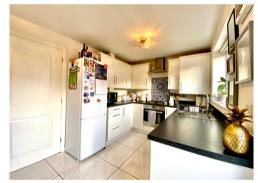

The accommodation briefly comprises to the Ground Floor: Entrance Hallway, Cloakroom, Spacious Lounge & Kitchen / Breakfast Room with French doors to the garden. On the First Floor: 2 Bedrooms and a Family Bathroom. Outside to the front is tandem parking with path leading to the front door, a path leads to gated rear access. To the Rear: a decking & grass area fully enclosed by fencing.