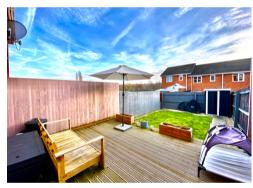

The accommodation briefly comprises to the Ground Floor: Entrance Hallway, Cloakroom, Spacious Lounge & Kitchen / Breakfast Room with French doors to the garden. On the First Floor: 2 Bedrooms and a Family Bathroom. Outside to the front is tandem parking with path leading to the front door, a path leads to gated rear access. To the Rear: a decking & grass area fully enclosed by fencing.