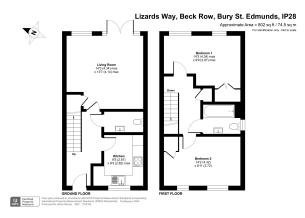

# DIMENSIONS

#### **GROUND FLOOR**

### Entrance Hallway

Kitchen 9' 5" x 9' 3" max. (2.87m x 2.82m)

### Cloakroom

Living Room 14' 3" max. x 13' 7" max. (4.34m x 4.14m)

**FIRST FLOOR** 

Landing

Bedroom 1 14' 3" max. x 9' 9" max. (4.34m x 2.97m)

#### Bathroom

Bedroom 2 14' 2" x 8' 11" (4.32m x 2.72m)

All content shown is to be used as a general guideline for the property. None of the contents of this document constitute part of an offer or contract. All measurements, photographs, floor-plans and data provided are only a guideline and should not be relied upon.