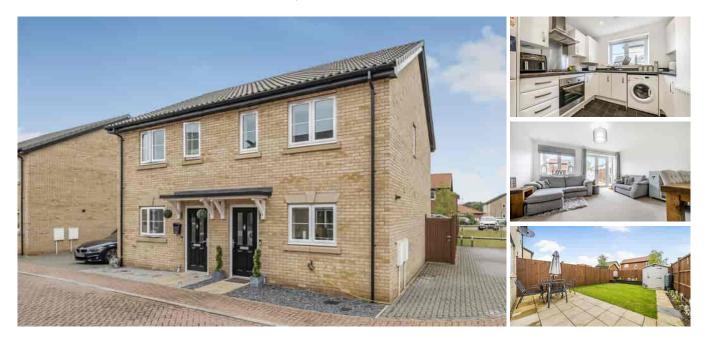

# Freehold £210,000

Lizards Way, Beck Row, Suffolk IP28 8UP

- Two Storey, Semi Detached House
- High Performance Glazing
- Rear Garden

- Approx. 802 Sqft Gross Internal Area
- Bathroom plus Downstairs Cloakroom
- Driveway Parking

# GENERAL DESCRIPTION

A beautifully-presented, semi-detached house which forms part of a recently-built development. The property has a good-sized kitchen at the front, a central cloakroom and a spacious rear reception room. Double doors open onto a garden with patio and neatly-kept lawn. Upstairs, on the first floor of the house, the bedrooms are generously proportioned and there is an attractive, naturally-lit bathroom with travertine-style tiles. Well insulated walls, roof and floor and high performance glazing help with energy-efficiency and heating is from an LPG boiler. Nearby Aspal Close Nature Reserve offers green, open space to enjoy and the local primary school has been Ofsted-reviewed this year and rated 'Good'. A driveway at the side of the house provides parking space for 2-3 cars.