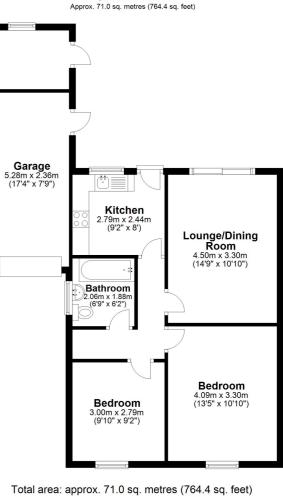

## www.burnapandabel.co.uk

Phone 01303 258590

www.burnapandabel.co.uk

**Entrance Hall** Lounge/Dining Room 14' 9" x 10' 10" (4.50m x 3.30m) Kitchen 9' 2" x 8' 0" (2.79m x 2.44m) Bathroom 6' 9" x 6' 2" (2.06m x 1.88m) **Bedroom One** 13' 5" x 10' 10" (4.09m x 3.30m) **Bedroom Two** 9' 10" x 9' 2" (3.00m x 2.79m) South Facing Rear Garden Garage 17' 4" x 7' 9" (5.28m x 2.36m) Driveway/Off Road Parking

Whilst every attempt has been made to ensure the accuracy of the floor plan contained here, measurements of doors, windows, rooms and any other items are approximate and no responsibility is taken for any error, omission or mis-statement. This plan is for illustrative purposes only and should be used as such by any prospective purchaser. Plan produced using PlanUp.

## Ground Floor