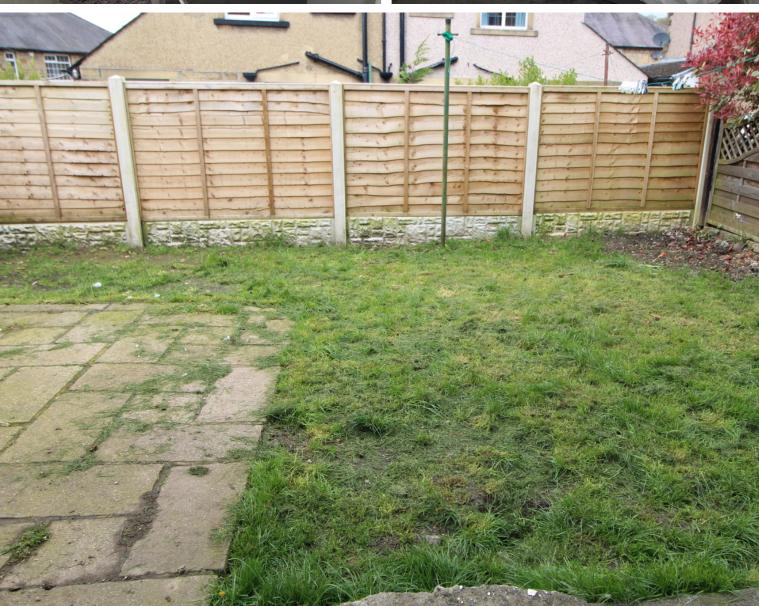

## **FULL DESCRIPTION**

• CUL-DE-SAC LOCATION

• GARDENS & PARKING

Offered for sale is this two bedroom semi-detached house offering well presented accommodation that could be of interest to a variety of buyers. This property is well worthy of a viewing and has accommodation briefly comprising of a Living Room with window and entrance door to the front elevation. Dining Kitchen with a modern range of Shaker Style wall and base units, worktops, sink, range cooker, window and door to the rear, understairs cupboard. Utility room off the kitchen with a range of units, plumb for washing machine, window to the rear. First Floor - Two Bedrooms and a Bathroom which comprises of a bath with shower over, wash basin, w.c. window to the rear. Gas Central Heating & Double Glazing. Outside - Tarmac driveway with gates providing off road parking. Gardens to both the front and rear. EPC Rating D