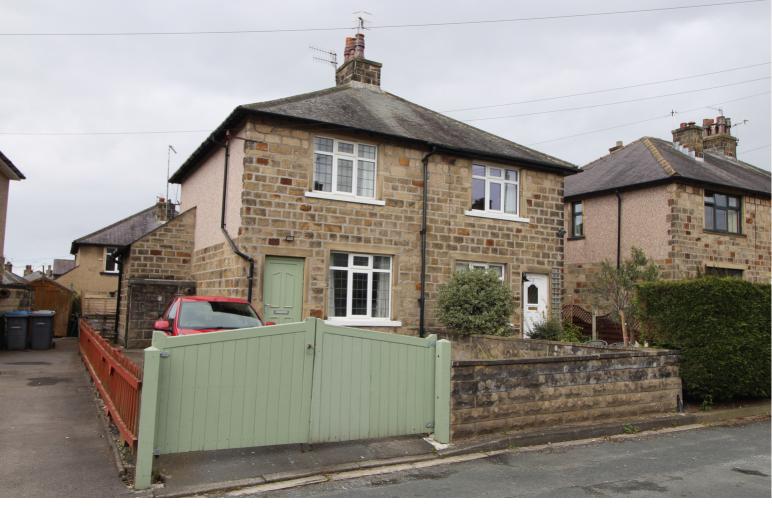

## **SUMMARY**

\*\* A TRADITIONAL TWO BEDROOM SEMI-DETACHED HOUSE, MODERN DINING KITCHEN, GAS CENTRAL HEATING & DOUBLE GLAZING, CUL-DE-SAC LOCATION, OFF STREET PARKING, GARDENS, VIEWING ADVISED, EPC RATING D \*\*

## **FULL DESCRIPTION**

• CUL-DE-SAC LOCATION

• GARDENS & PARKING

Offered for sale is this two bedroom semi-detached house offering well presented accommodation that could be of interest to a variety of buyers. This property is well worthy of a viewing and has accommodation briefly comprising of a Living Room with window and entrance door to the front elevation. Dining Kitchen with a modern range of Shaker Style wall and base units, worktops, sink, range cooker, window and door to the rear, understairs cupboard. Utility room off the kitchen with a range of units, plumb for washing machine, window to the rear. First Floor - Two Bedrooms and a Bathroom which comprises of a bath with shower over, wash basin, w.c. window to the rear. Gas Central Heating & Double Glazing. Outside - Tarmac driveway with gates providing off road parking. Gardens to both the front and rear. EPC Rating D