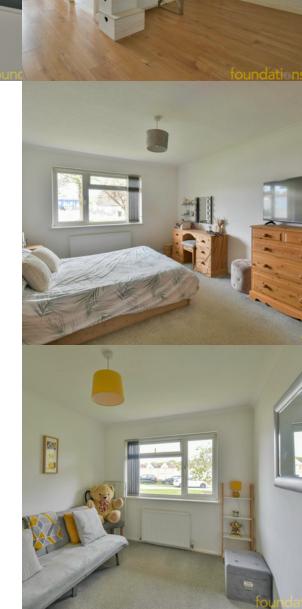

## Sitting Room

18' 7" x 11' 0" (5.66m x 3.35m) A south facing sitting room having double glazed patio doors giving access to patio area with pathway leading to the allocated parking space, television point, radiator.

# Bedroom One

16' 0" x 10' 10" (4.88m x 3.30m) Double glazed window, radiator.

## Bedroom Two

11' O" x 9' O" ( $3.35m \times 2.74m$ ) Double glazed window, radiator, double built in storage cupboard.