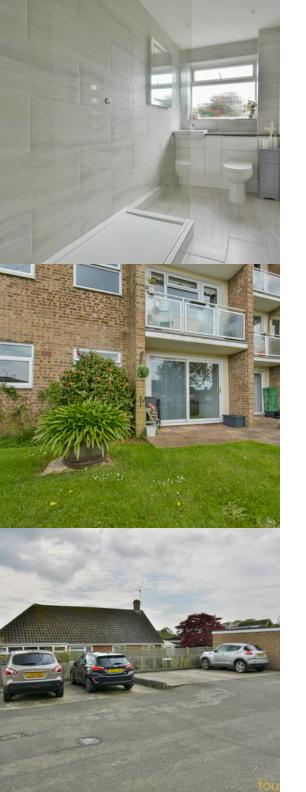

## Shower Room

9' 8" x 5' 0" (2.95m x 1.52m) A newly installed shower room comprising; a large walk in shower with chrome fitment and glass screen vanity unit, inset wash hand basin with mixer tap with storage cupboard below, low-level WC with concealed cistern, heated towel rail, double glazed frosted window, tiled floor, part tiled walls.

## Outside

The property benefits from a patio area and the use of communal gardens and allocated parking space.