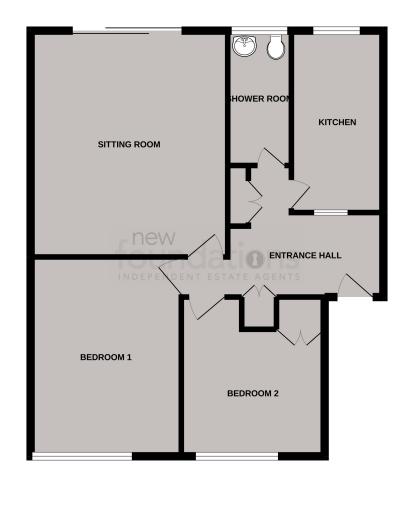

## NB

We have been verbally advised of the following; Share of Freehold 107 years remaining on the lease Service Charge for 1st September 2023 to 31 August 2024 - £1096.36 **GROUND FLOOR** 

While every attempt has been made to ensure the accuracy of the forcybin contained here, measurements of doors, undersort, crooms and uny offer them is as approximate and no responsibility is taken for say energy omission or mis-statement. This plan is for illustrathe purposes only and should be used as such by any prospective purchaser. The services, systems and applicance shown have not been tested and no guarantee as to their operability or efficiency can be given. As to their operability or efficiency can be given.