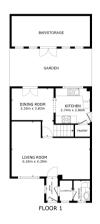

#### **Ground Floor**

#### Floor Plan

GROSS INTERNAL AREA FLOOR 1 51.0 m² FLOOR 2 44.6 m² EXCLUDED AREAS : STORAGE 15.2 m² PATIO 19.7 m² TOTAL: 95.6 m²

Matterport