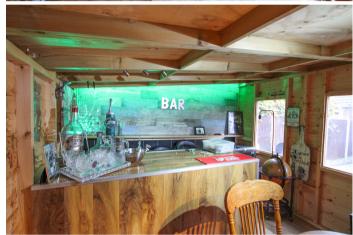

#### Bar

Detached family home located on a small quiet and friendly cul de sac. The property is of good proportions for a growing family with a garage conversion making a larger than average lounge. In the rear garden you will find a generous sized cabin where the current owners use as a bar and entertaining area.