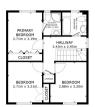

#### Floor Plan

FLOOR 2

GROSS INTERNAL AREA
FLOOR 151.0 m² FLOOR 244.6 m²
EXCLUDED AREAS : STORAGE 152 m² PATTIO 19.7 m²
TOTAL : 95.6 m²

Matterport