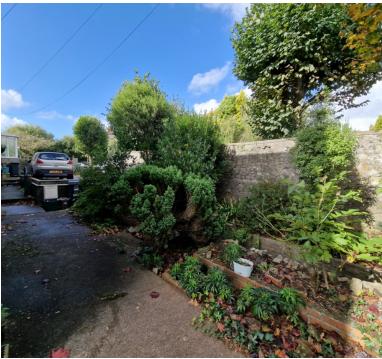

### Communal front garden:

To the front the garden is communal, with an array of plants and bushes