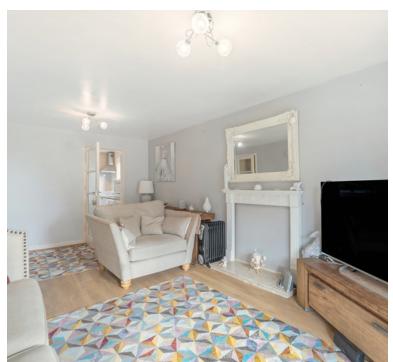

# Lounge:

5.42m x 3.32m (17' 9" x 10' 11") Heater, fire surround, door to the kitchen, sliding double glazed door to the outside area