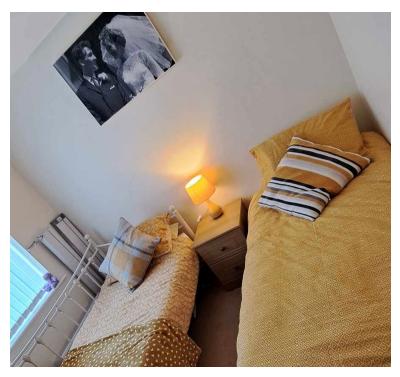

#### **Bedroom 1:**

3.26m x 2.68m (10' 8" x 8' 10") Double glazed window

#### **Bedroom 2:**

2.96m x 2.67m (9' 9" x 8' 9") Radiator, double glazed window