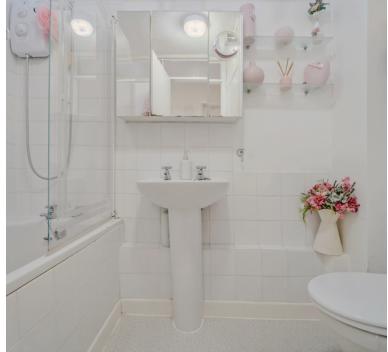

#### **Bathroom:**

Bath with shower over, shower screen, wash hand basin, cupboard with hot water tank, WC