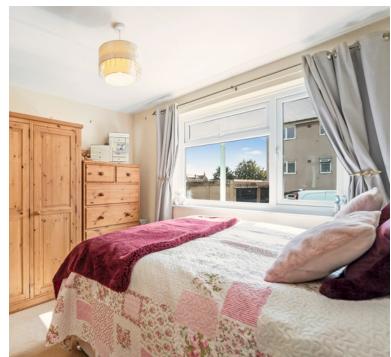

#### **Bedroom 1:**

3.26m x 2.68m (10' 8" x 8' 10") Double glazed window

#### **Bedroom 2:**

2.96m x 2.67m (9' 9" x 8' 9") Radiator, double glazed window