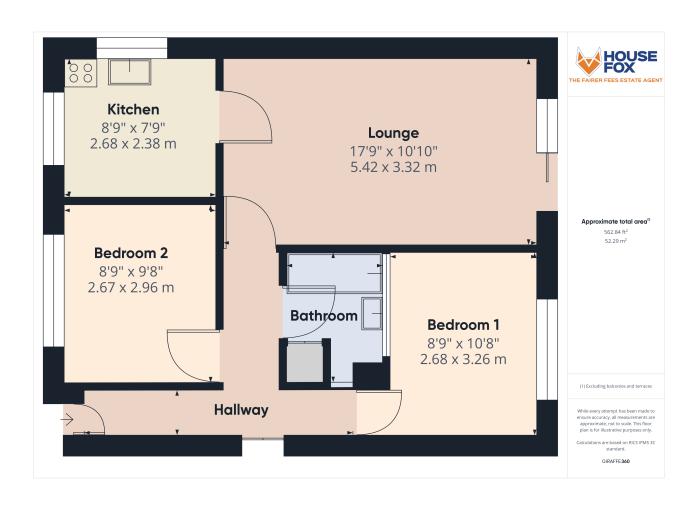

# Hallway:

Storage cupboard, heater

# Lounge:

5.42m x 3.32m (17' 9" x 10' 11") Heater, fire surround, door to the kitchen, sliding double glazed door to the outside area

#### Kitchen:

2.68m x 2.38m (8' 10" x 7' 10") Sink unit, floor and wall units, 2 double glazed windows, plumbing for washing machine, extractor hood

#### **Bedroom 1:**

3.26m x 2.68m (10' 8" x 8' 10") Double glazed window

#### **Bedroom 2:**

2.96m x 2.67m (9' 9" x 8' 9") Radiator, double glazed window

#### **Bathroom:**

Bath with shower over, shower screen, wash hand basin, cupboard with hot water tank, WC