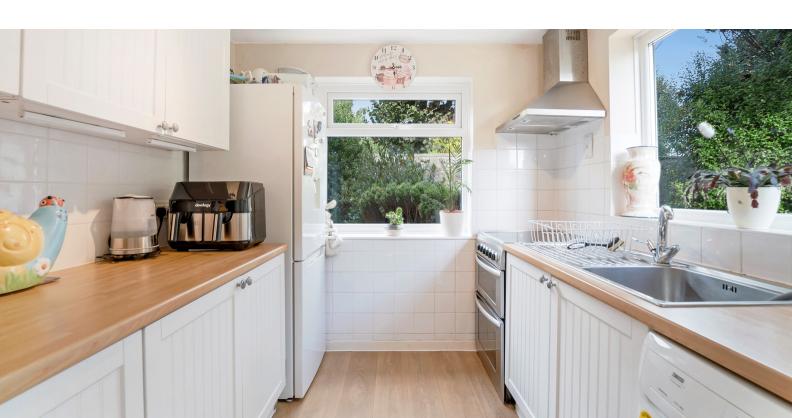

#### Kitchen:

2.68m x 2.38m (8' 10" x 7' 10") Sink unit, floor and wall units, 2 double glazed windows, plumbing for washing machine, extractor hood