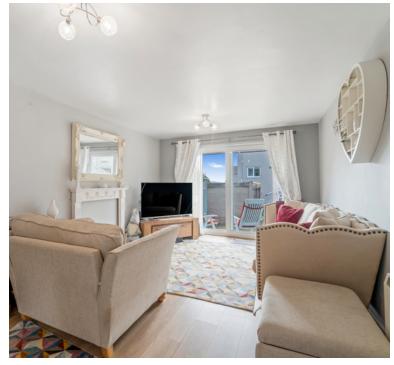

# Lounge:

5.42m x 3.32m (17' 9" x 10' 11") Heater, fire surround, door to the kitchen, sliding double glazed door to the outside area