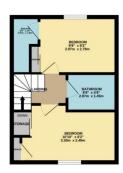

### Floorplans

### Bedroom One

2.97m x 2.79m (9' 9" x 9' 2")

### Bathroom

### **En-suite**

**Bedroom Two** 

3.30m x 2.49m (10' 10" x 8' 2")