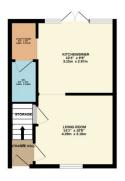

### Floorplans

### **Entrance Hall**

Living Room

4.29m x 3.18m (14' 1" x 10' 5")

### Kitchen/Diner

3.15m x 2.97m (10' 4" x 9' 9")

### WC

Landing