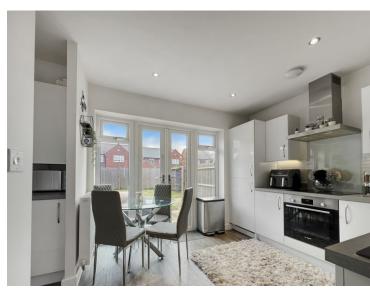

# £315,000



- Modern Two Bedroom Semi-Detached House
- Well Presented Throughout
- Front Aspect Living Room
- Kitchen/Diner With Utility Area
- WC, En-Suite Shower Room & Family Bathroom
- Bedroom One With Built In Wardrobes
- Driveway Providing Ample Off Road Parking

### 15 Digby Way, Halstead, Essex. CO9 1FT

A charming two-bedroom semi-detached house that is perfect for first-time buyers. This modern gem has been recently built by renowned developers, Bloor Homes, ensuring quality craftsmanship and contemporary design throughout.





# Property Details.

### **Room Measurements**

### **Entrance Hall**



Living Room





4.29m x 3.18m (14' 1" x 10' 5")

### Kitchen/Diner





3.15m x 2.97m (10' 4" x 9' 9")

### **Utility Room**

### WC



Landing

# Property Details.

### Bedroom One



2.97m x 2.79m (9' 9" x 9' 2")

### Bathroom



### **En-suite**



**Bedroom Two** 



3.30m x 2.49m (10' 10" x 8' 2")

### Property Details.

### Floorplans





### Location



### **Energy Ratings**

We have not carried out a structural survey and the services, appliances and specific fittings have not been tested. All photographs, measurements, floor plans and distances referred to are given as a guide only and should not be relied upon for the purchase of carpets or any other fixtures or fittings. Gardens, roof terraces, balconies and communal gardens as well as tenure and lease details cannot have their accuracy guaranteed for intending purchasers. Lease details, servi