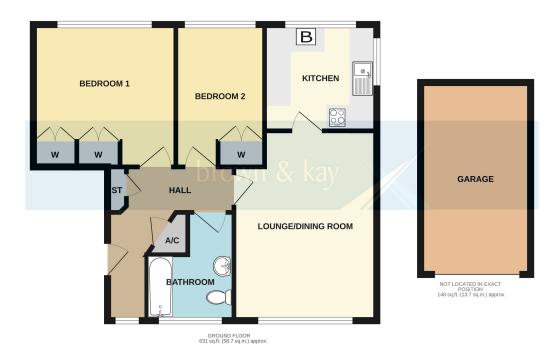

FLAT 5, SOUTHILL COURT 41-43, SOUTHILL ROAD, PARKSTONE BH12 3AW £200,000

- NO FORWARD CHAIN
- TWO DOUBLE BEDROOMS
- IN NEED OF MODERNISATION

- GROUND FLOOR APARTMENT
- 16' LOUNGE/DINING ROOM
- GARAGE

TOTAL FLOOR AREA: 779 sq.ft. (72.4 sq.m.) approx

### **LOUNGE/DINING ROOM**

16' 0" x 12' 0" ( $4.88 \, \text{m} \, \text{x} \, 3.66 \, \text{m}$ ) Double glazed window with pleasant aspect over communal grounds, radiator.

#### **KITCHEN**

9' 5"  $\times$  8' 10" (2.87m  $\times$  2.69m) Dual aspect with pleasant outlook over the gardens. Range of wall and base units with work surfaces over, floor mounted boiler, inset hob with oven below, inset sink and drainer, space for fridge/freezer.

#### **BEDROOM ONE**

12' 0" x 10' 2" to wardrobe front (3.66m x 3.10m) Double glazed window, two double opening wardrobes, radiator.

### **BEDROOM TWO**

12' 0" x 7' 6" (3.66m x 2.29m) Double glazed window, double opening wardrobe, radiator.

#### **BATHROOM**

9' 3"  $\times$  7' 5" (2.82m  $\times$  2.26m) Double glazed window, panelled bath, wash basin and w.c., radiator.

#### **GARAGE**

We are advised garage numbered 5 is conveyed with the property.