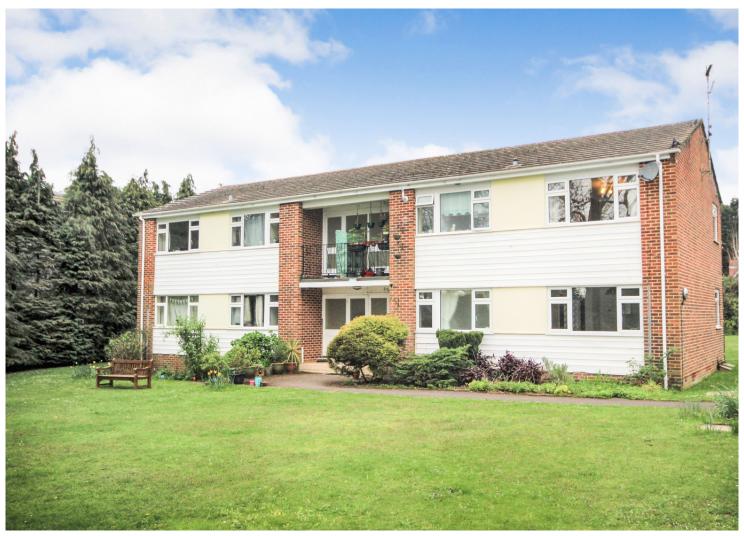

FLAT 5, SOUTHILL COURT 41-43, SOUTHILL ROAD, PARKSTONE BH12 3AW £200,000

- NO FORWARD CHAIN
- TWO DOUBLE BEDROOMS
- IN NEED OF MODERNISATION

- GROUND FLOOR APARTMENT
- 16' LOUNGE/DINING ROOM
- GARAGE

TOTAL FLOOR AREA: 779 sq.ft. (72.4 sq.m.) approx

As to their operability or efficiency can be given.

Brown and Kay are pleased to market this two double bedroom ground floor apartment located in the popular area of Parkstone. The home is now in need of updating, however it does benefit from having a 16' lounge, garage and a long lease remaining. Offered with no forward chain this is a great opportunity for an incoming buyer.

# OUTSIDE

Southill Court sits in well maintained grounds which are well stocked with flowers and shrubs.