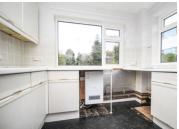

#### **KITCHEN**

9' 5"  $\times$  8' 10" (2.87m  $\times$  2.69m) Dual aspect with pleasant outlook over the gardens. Range of wall and base units with work surfaces over, floor mounted boiler, inset hob with oven below, inset sink and drainer, space for fridge/freezer.