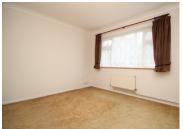

#### **BEDROOM ONE**

12' 0" x 10' 2" to wardrobe front (3.66m x 3.10m) Double glazed window, two double opening wardrobes, radiator.

### **BEDROOM TWO**

12' 0" x 7' 6" (3.66m x 2.29m) Double glazed window, double opening wardrobe, radiator.