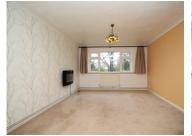

### **LOUNGE/DINING ROOM**

16' 0" x 12' 0" ( $4.88 \, \text{m} \, \text{x} \, 3.66 \, \text{m}$ ) Double glazed window with pleasant aspect over communal grounds, radiator.