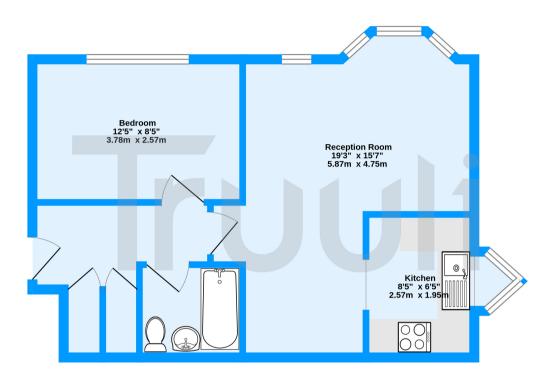

First Floor 466 sq.ft. (43.3 sq.m.) approx.

Muggeridge Close, South Croydon, CR2

TOTAL FLOOR AREA: 466 sq.ft. (43.3 sq.m.) approx.

Measurements are approximate. Not to scale. Illustrative purposes only

Made with Metpols ≮2020 5