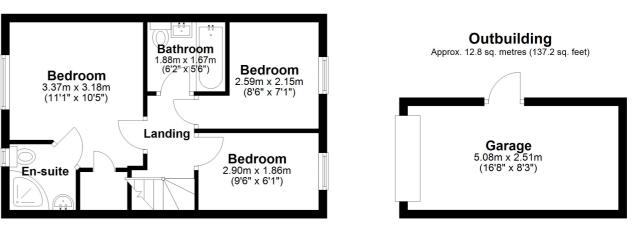

## First Floor Landing

## Bedroom One

11' 1" x 10' 5" (3.38m x 3.17m)

## En-Suite

## Bedroom Two

8' 6" x 7' 1" (2.59m x 2.16m)

## **Bedroom Three** 9' 6" x 6' 1" (2.90m x 1.85m)

# Family Bathroom

6' 2" x 5' 6" (1.88m x 1.68m)

## Garage

16' 8" x 8' 3" (5.08m x 2.51m)