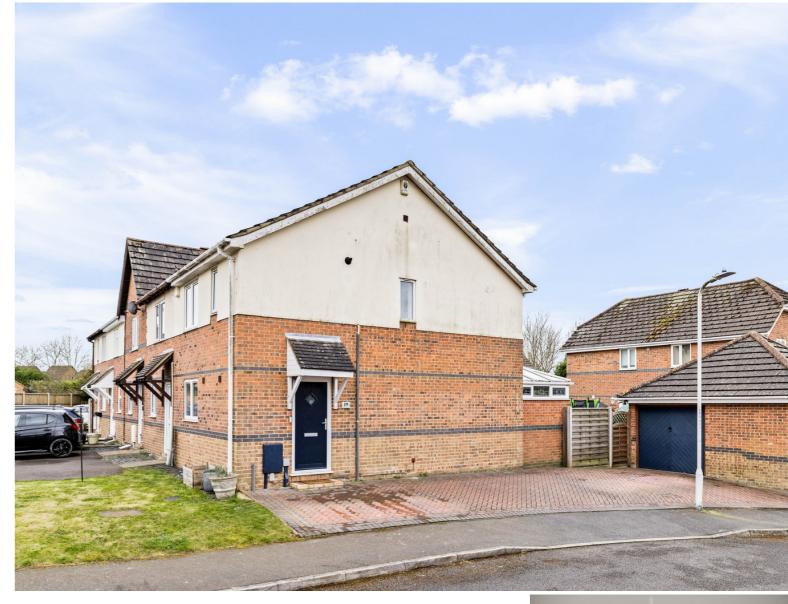

HAWKINGE, Folkestone CT18 7FD

## £330,000 FREEHOLD

FOR SALE WITH BURNAP + ABEL... Welcome to this charming 3-bedroom end of terraced house on Mayfly Drive in the sought-after area of Hawkinge. Step inside and be greeted by a spacious lounge, perfect for entertaining guests or relaxing after a long day. The conservatory/dining room offers a bright and airy space to enjoy meals with family and friends. The modern kitchen is equipped with everything you need to whip up delicious meals, while the ground floor W.C provides added convenience. Upstairs, you will find three cozy bedrooms, including a master bedroom with its own en-suite bathroom. Outside, the property boasts a detached garage and off-road parking, ensuring there is plenty of space for your vehicles. The private garden is the ideal spot for enjoying summer BBQs or simply unwinding in peace and quiet. Don't miss out on the opportunity to make this delightful house your new home! Contact us today to schedule a viewing before it's too late.