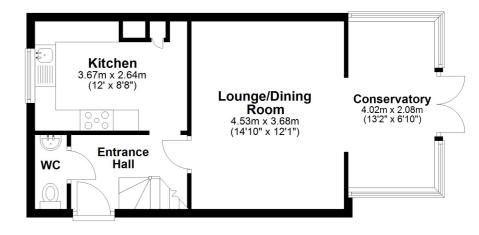

#### **Entrance Hall**

### Lounge/Dining Room

14' 10" x 12' 1" (4.52m x 3.68m)

## Kitchen

12' 0" x 8' 8" (3.66m x 2.64m)

## Conservatory

13' 2" x 6' 10" (4.01m x 2.08m)

W.C