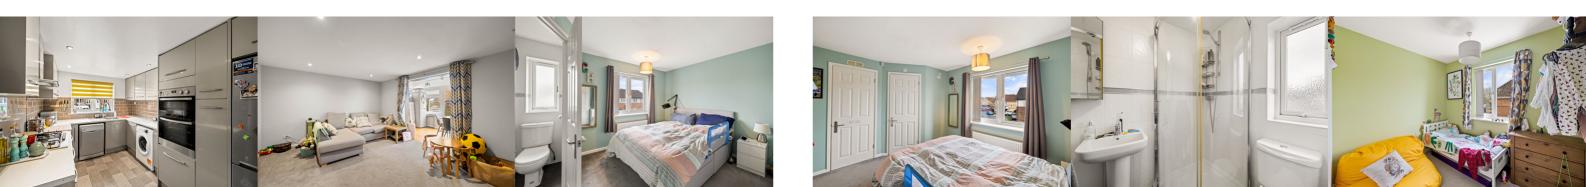

## Kitchen

12' 0" x 8' 8" (3.66m x 2.64m)

### Lounge/Dining Room

14' 10" x 12' 1" (4.52m x 3.68m)

## Bedroom One

11' 1" x 10' 5" (3.38m x 3.17m)

## En-Suite

# Family Bathroom

6' 2" x 5' 6" (1.88m x 1.68m)

## Bedroom Two

8' 6" x 7' 1" (2.59m x 2.16m)