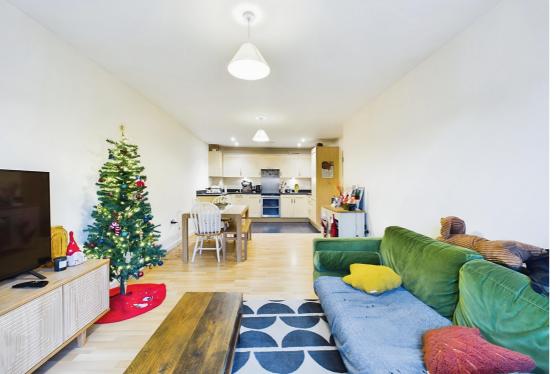

## country properties

A modern two bedroom purpose built apartment set just off the town centre and built by Bellway homes in 2006.

Accommodation comprises entrance hall, spacious and light open plan living area with Juliet balcony and kitchen with fitted appliances. There are two generous double bedrooms and a bathroom including WC, wash hand basin and bath. Outside, the apartment benefits from allocated parking and visitors spaces are available.

- Top floor apartment
- Set just off Hitchin Town Centre
- Open plan living area with Juliet balcony
- Two generous double bedrooms
- Allocated and visitor permit parking
- 0.2 miles, 4 mins walk to HItchin town centre (as per Google Maps)
- 0.7 miles, 16 mins walk to Hitchin train station (as per Google Maps)