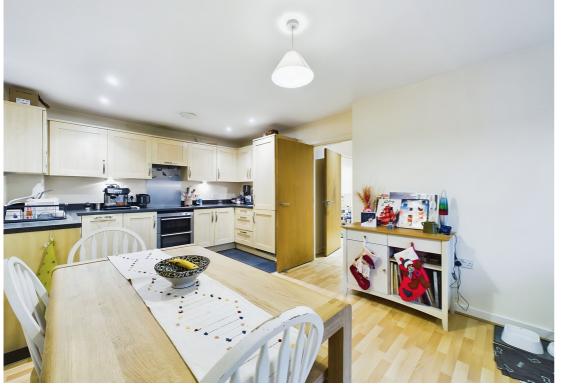

## country properties

A modern two bedroom purpose built apartment set just off the town centre and built by Bellway homes in 2006.

Accommodation comprises entrance hall, spacious and light open plan living area with Juliet balcony and kitchen with fitted appliances. There are two generous double bedrooms and a bathroom including WC, wash hand basin and bath. Outside, the apartment benefits from allocated parking and visitors spaces are available.