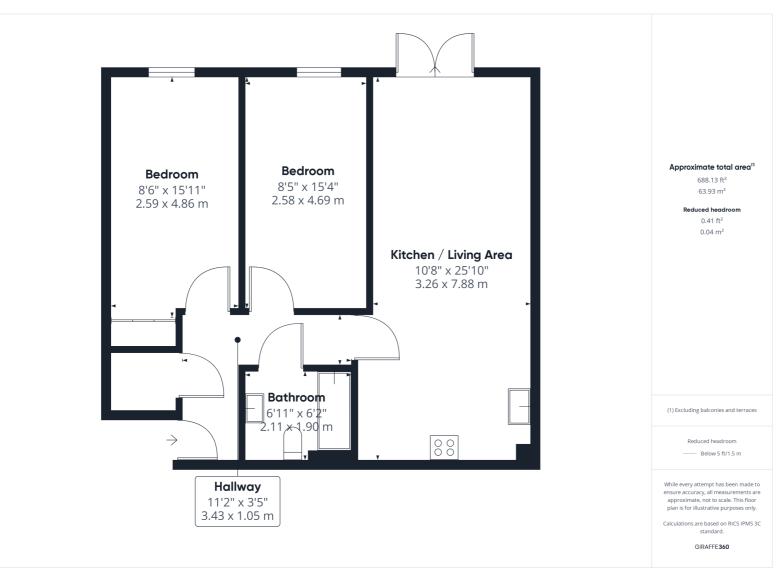

## country properties

A modern two bedroom purpose built apartment set just off the town centre and built by Bellway homes in 2006.

Accommodation comprises entrance hall, spacious and light open plan living area with Juliet balcony and kitchen with fitted appliances. There are two generous double bedrooms and a bathroom including WC, wash hand basin and bath. Outside, the apartment benefits from allocated parking and visitors spaces are available.