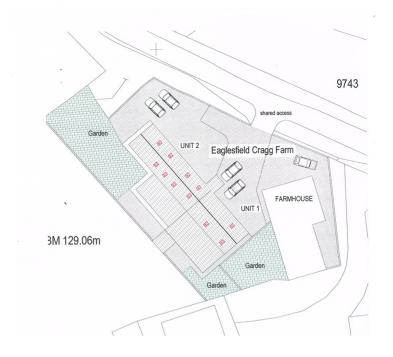

BARN B CRAGG FARM | COCKERMOUTH | EAGLESFIELD | CA13 0SG

£100,000

Important Notice: These Particulars have been prepared for prospective purchasers for guidance only. They are not part of an offer or contract. Whilst some descriptions are obviously subjective and information is given in good faith, they should not be relied upon as statements or representative of fact. If the property has been extended, or altered, we may not have seen evidence of planning consent or building regulation approval, although we will have made enquiries about these matters with the Vendor.