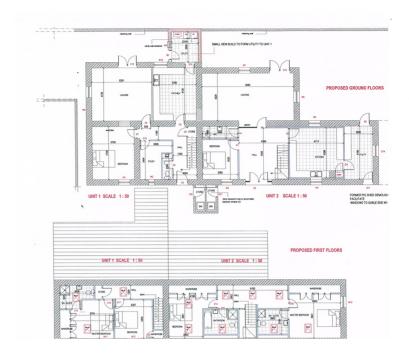

BARN B CRAGG FARM | COCKERMOUTH | EAGLESFIELD | CA13 0SG

£100,000

Important Notice: These Particulars have been prepared for prospective purchasers for guidance only. They are not part of an offer or contract. Whilst some descriptions are obviously subjective and information is given in good faith, they should not be relied upon as statements or representative of fact. If the property has been extended, or altered, we may not have seen evidence of planning consent or building regulation approval, although we will have made enquiries about these matters with the Vendor.