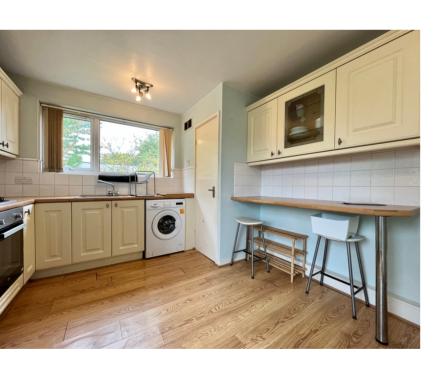

# Vicarage Road Edgbaston, Birmingham, B15 3HA

WK are pleased to present this two bedroom flat, second floor flat, situated in one of Birmingham's highly sough after locations. Providing excellent spacious accommodation with parking, as well as local amenities and travel links. Upon entering the property through the entrance hall, you are greeted to the spacious lounge area fitted with laminate flooring throughout. The kitchen offers a variety of wall and base units, and further benefits from having additional work surface space, sink/drainer, cooker hood, integrated cooker and plumbing for washing machine.

#### Kitchen

12' 11" x 10' 07" (3.94m x 3.23m) Having double glazed window to front elevation, a range wall, base and drawer units, complimentary work surface over, stainless steel sink and drainer, tiling to splash prone area, gas hob and oven with cooker hood over, plumbing for washing machine, fridge/freezer, radiator, ceiling light point and laminate flooring.