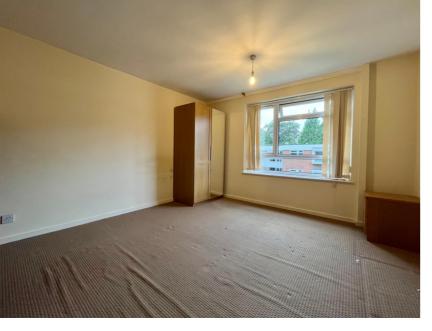

The two double bedrooms are equipped with carpet flooring throughout and benefits from having front facing double glazed windows. The bathroom consists of ceramic tilling, bath with shower over, sink/basin and shaver point access. To Appreciate what this property has to offer a viewing is highly recommended.

### Bedroom One

12' 10" x 11' 10" (3.91m x 3.61m) Having double glazed window to front elevation, radiator, carpet, ceiling light point and TV point.

## Bedroom Two

9' 09" x 10' 00" (2.97m x 3.05m) Having a double glazed window to rear elevation, laminate flooring, ceiling light point, radiator