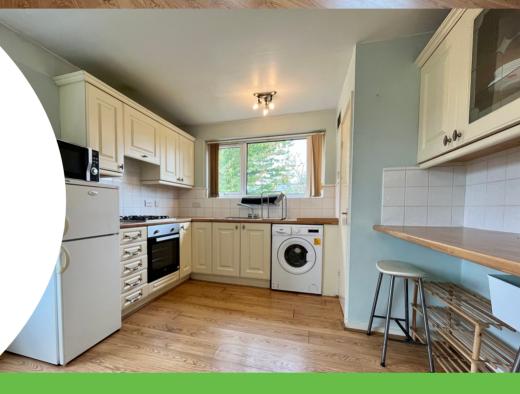

# Vicarage Road Edgbaston, Birmingham, B15 3HA

WK are pleased to present this two bedroom flat, second floor flat, situated in one of Birmingham's highly sough after locations. Providing excellent spacious accommodation with parking, as well as local amenities and travel links. Upon entering the property through the entrance hall, you are greeted to the spacious lounge area fitted with laminate flooring throughout. The kitchen offers a variety of wall and base units, and further benefits from having additional work surface space, sink/drainer, cooker hood, integrated cooker and plumbing for washing machine.

#### Kitchen

12' 11" x 10' 07" (3.94m x 3.23m) Having double glazed window to front elevation, a range wall, base and drawer units, complimentary work surface over, stainless steel sink and drainer, tiling to splash prone area, gas hob and oven with cooker hood over, plumbing for washing machine, fridge/freezer, radiator, ceiling light point and laminate flooring.