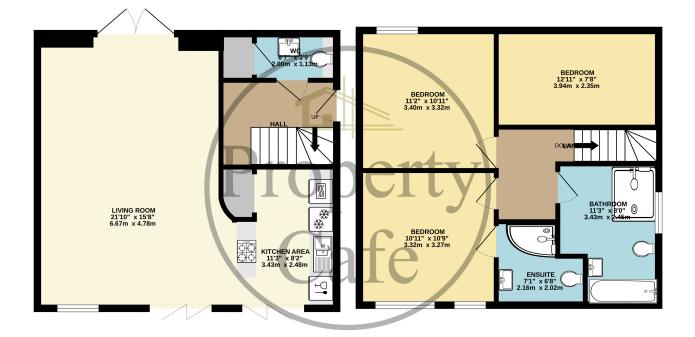

## GROUND FLOOR 513 sq.ft. (47.6 sq.m.) approx.

1ST FLOOR 521 sq.ft. (48.4 sq.m.) approx.

TOTAL FLOOR AREA : 1034 sq.ft. (96.0 sq.m.) approx. Whilst every attempt has been made to ensure the accuracy of the floorplan contained here, measurements of dors, windows, rooms and any other items are approximate and no responsibility is taken for any error, omission or mis-statement. This plan is for illustrative purposes only and should be used as such by any prospective purchaser. The services, systems and appliances shown have not been tested and no guarantee as to their operability or efficiency can be given. Made with Metropix ©2024