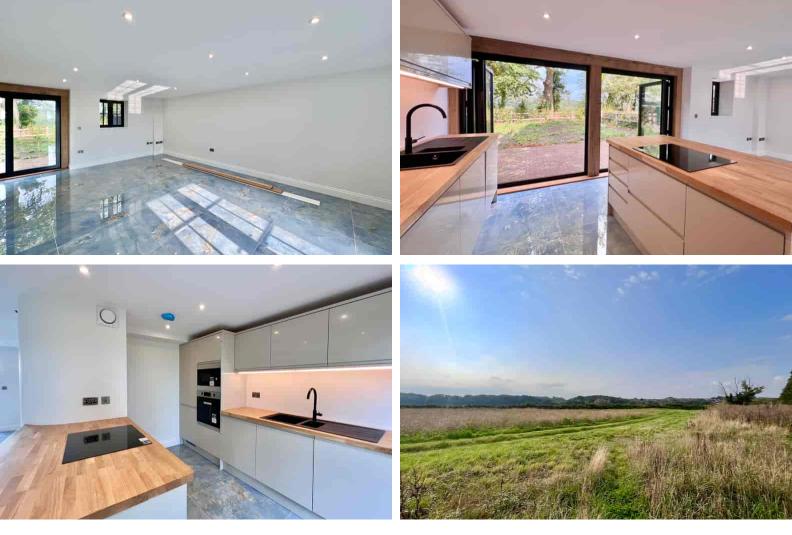

Beech Barn, 4 Little Worsham Farm Worsham Lane, Bexhill On Sea, East Sussex, TN40 2QP

£499,950

- Situated in a Rural Location
- Exclusive Barn Conversion
- Large Open Plan Living/Dining Area
- 10 Year ABC Builders Warranty
- Well Decorated And Looked After Throughout
- Viewings are highly recommended By Property Café
- Great Insulation and Energy Efficiency
- Three Well Sized Bedroom
- Unique Barn Conversion Development
- Large Private Patio and Garden Areas
- To Enquiry Please Call On 01424 224488