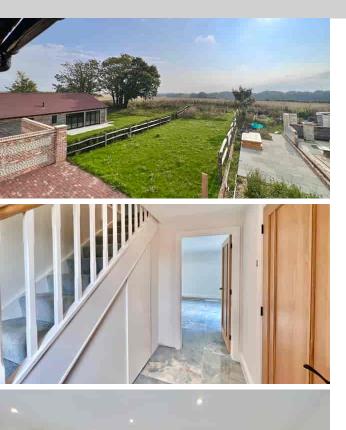

Beech Barn, 4 Little Worsham Farm Worsham Lane, Bexhill On Sea, East Sussex, TN40 2QP

£499,950

- Situated in a Rural Location
- Exclusive Barn Conversion
- Large Open Plan Living/Dining Area
- 10 Year ABC Builders Warranty
- Well Decorated And Looked After Throughout
- Viewings are highly recommended By Property Café
- Great Insulation and Energy Efficiency
- Three Well Sized Bedroom
- Unique Barn Conversion Development
- Large Private Patio and Garden Areas
- To Enquiry Please Call On 01424 224488