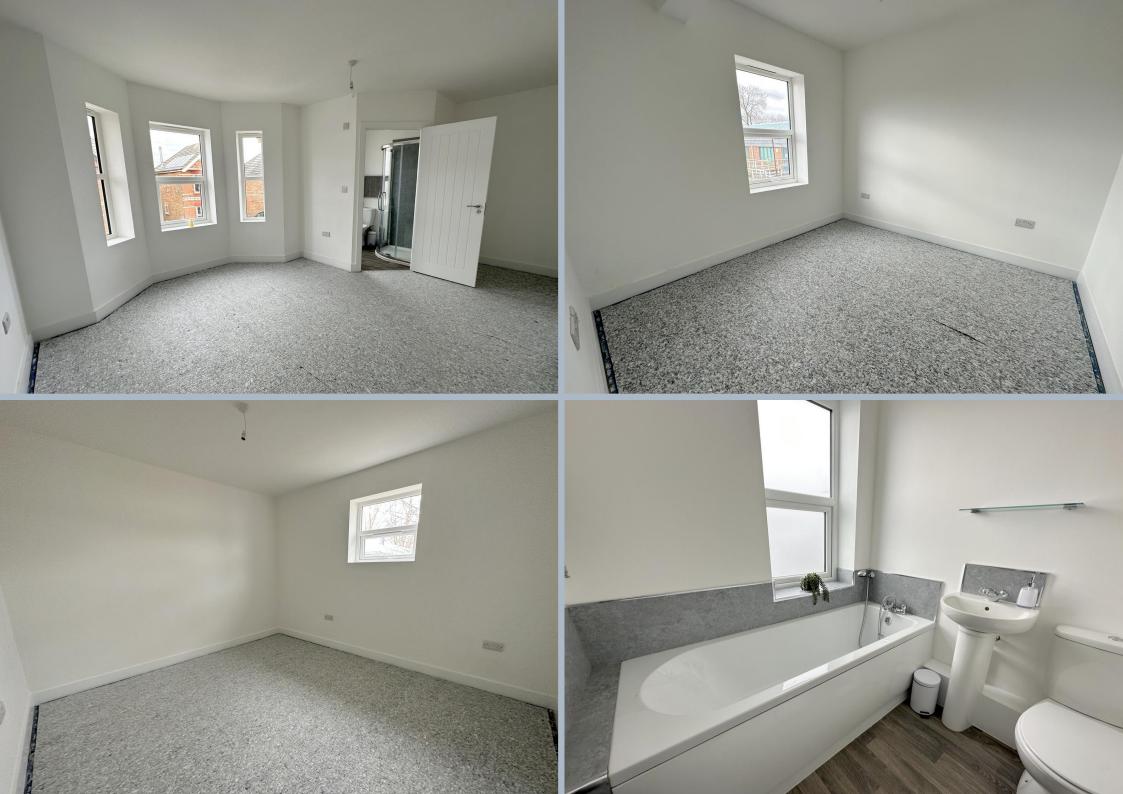

- Newly refurbished 4/5 bedroom, 1/2 reception room semidetached house
- Hugely versatile accommodation throughout
- Stunning open plan kitchen/lounge/diner with sliding doors leading to the rear garden and a beautiful sky light
- The kitchen is fitted to include a 4 ring hob, oven, sink and drainer, gloss grey units and plenty of storage
- Utility room set off the kitchen with plumbing for a washing machine and tumble dryer along with a further sink and storage
- 2 ground floor rooms which are extremely versatile to create either bedrooms or snug/lounge/office spaces
- 3 bedrooms on the first floor with family bathroom and the master bedroom having an en-suite shower room and feature bay window
- Ground floor wc
- Driveway with parking for 2 cars
- Fully enclosed, level rear garden with side access
- Electric heating and double glazed windows
- No forward chain!