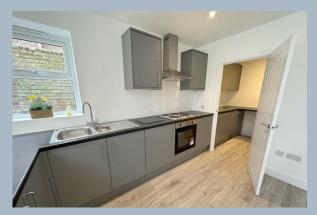

- Newly refurbished 4/5 bedroom, 1/2 reception room semidetached house
- Hugely versatile accommodation throughout
- Stunning open plan kitchen/lounge/diner with sliding doors leading to the rear garden and a beautiful sky light
- The kitchen is fitted to include a 4 ring hob, oven, sink and drainer, gloss grey units and plenty of storage
- Utility room set off the kitchen with plumbing for a washing machine and tumble dryer along with a further sink and storage
- 2 ground floor rooms which are extremely versatile to create either bedrooms or snug/lounge/office spaces
- 3 bedrooms on the first floor with family bathroom and the master bedroom having an en-suite shower room and feature bay window
- Ground floor wc
- Driveway with parking for 2 cars
- Fully enclosed, level rear garden with side access
- Electric heating and double glazed windows
- No forward chain!