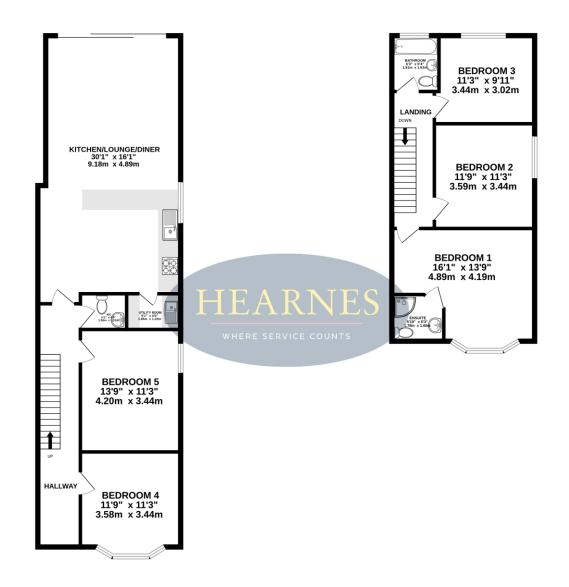

## Croft Road, Parkstone, Poole, BH12 3LD Freehold Price £420,000

A newly refurbished 5 bedroom, 3 bathroom semi-detached home offering versatile living accommodation including a stunning open plan kitchen/lounge/dining room with sliding doors leading to the rear garden and sky light. Other benefits include off road parking for 2 cars, level and fully enclosed rear garden and a utility room. No forward chain!

COUNCIL TAX BAND: C EPC RATING: C

 GROUND FLOOR
 1ST FLOOR

 914 sq.ft. (84.9 sq.m.) approx.
 558 sq.ft. (51.8 sq.m.) approx.