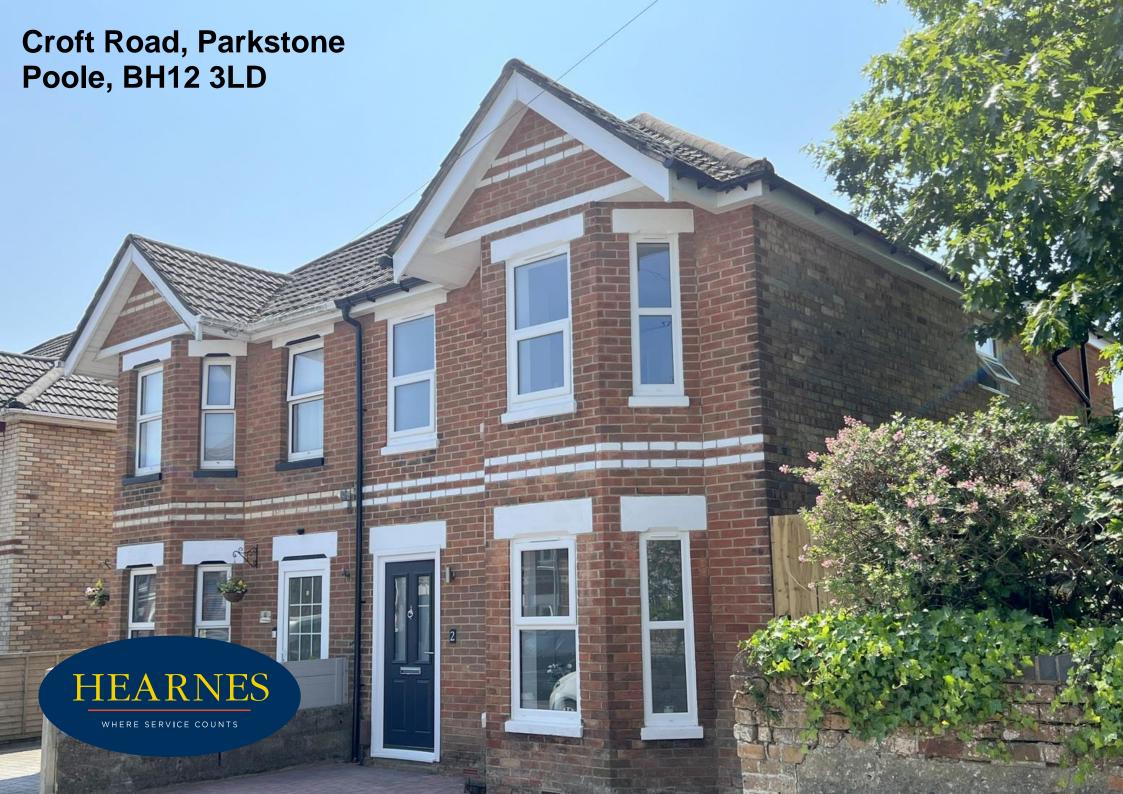

## Croft Road, Parkstone, Poole, BH12 3LD Freehold Price £420,000

A newly refurbished 5 bedroom, 3 bathroom semi-detached home offering versatile living accommodation including a stunning open plan kitchen/lounge/dining room with sliding doors leading to the rear garden and sky light. Other benefits include off road parking for 2 cars, level and fully enclosed rear garden and a utility room. No forward chain!

- Newly refurbished 4/5 bedroom, 1/2 reception room semidetached house
- Hugely versatile accommodation throughout
- Stunning open plan kitchen/lounge/diner with sliding doors leading to the rear garden and a beautiful sky light
- The kitchen is fitted to include a 4 ring hob, oven, sink and drainer, gloss grey units and plenty of storage
- Utility room set off the kitchen with plumbing for a washing machine and tumble dryer along with a further sink and storage
- 2 ground floor rooms which are extremely versatile to create either bedrooms or snug/lounge/office spaces
- 3 bedrooms on the first floor with family bathroom and the master bedroom having an en-suite shower room and feature bay window
- Ground floor wc
- Driveway with parking for 2 cars
- Fully enclosed, level rear garden with side access
- Electric heating and double glazed windows
- No forward chain!