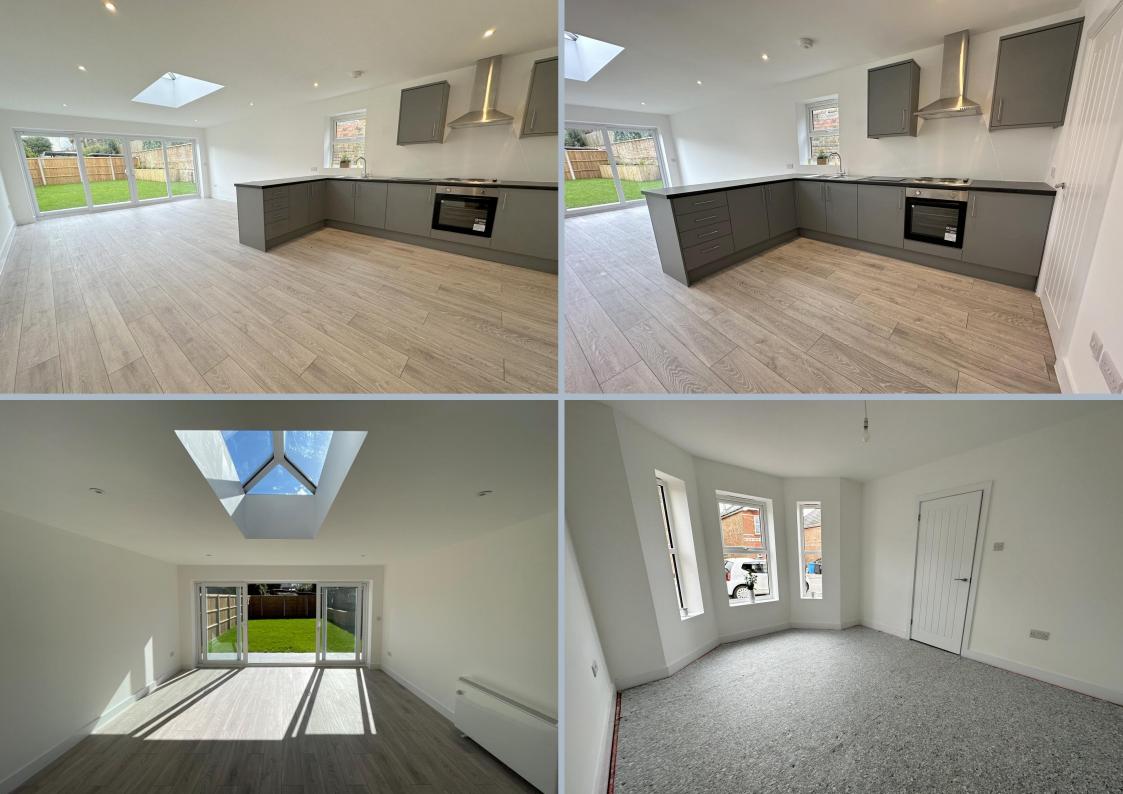

## Croft Road, Parkstone, Poole, BH12 3LD Freehold Price £420,000

A newly refurbished 5 bedroom, 3 bathroom semi-detached home offering versatile living accommodation including a stunning open plan kitchen/lounge/dining room with sliding doors leading to the rear garden and sky light. Other benefits include off road parking for 2 cars, level and fully enclosed rear garden and a utility room. No forward chain!

- Newly refurbished 4/5 bedroom, 1/2 reception room semidetached house
- Hugely versatile accommodation throughout
- Stunning open plan kitchen/lounge/diner with sliding doors leading to the rear garden and a beautiful sky light
- The kitchen is fitted to include a 4 ring hob, oven, sink and drainer, gloss grey units and plenty of storage
- Utility room set off the kitchen with plumbing for a washing machine and tumble dryer along with a further sink and storage
- 2 ground floor rooms which are extremely versatile to create either bedrooms or snug/lounge/office spaces
- 3 bedrooms on the first floor with family bathroom and the master bedroom having an en-suite shower room and feature bay window
- Ground floor wc
- Driveway with parking for 2 cars
- Fully enclosed, level rear garden with side access
- Electric heating and double glazed windows
- No forward chain!