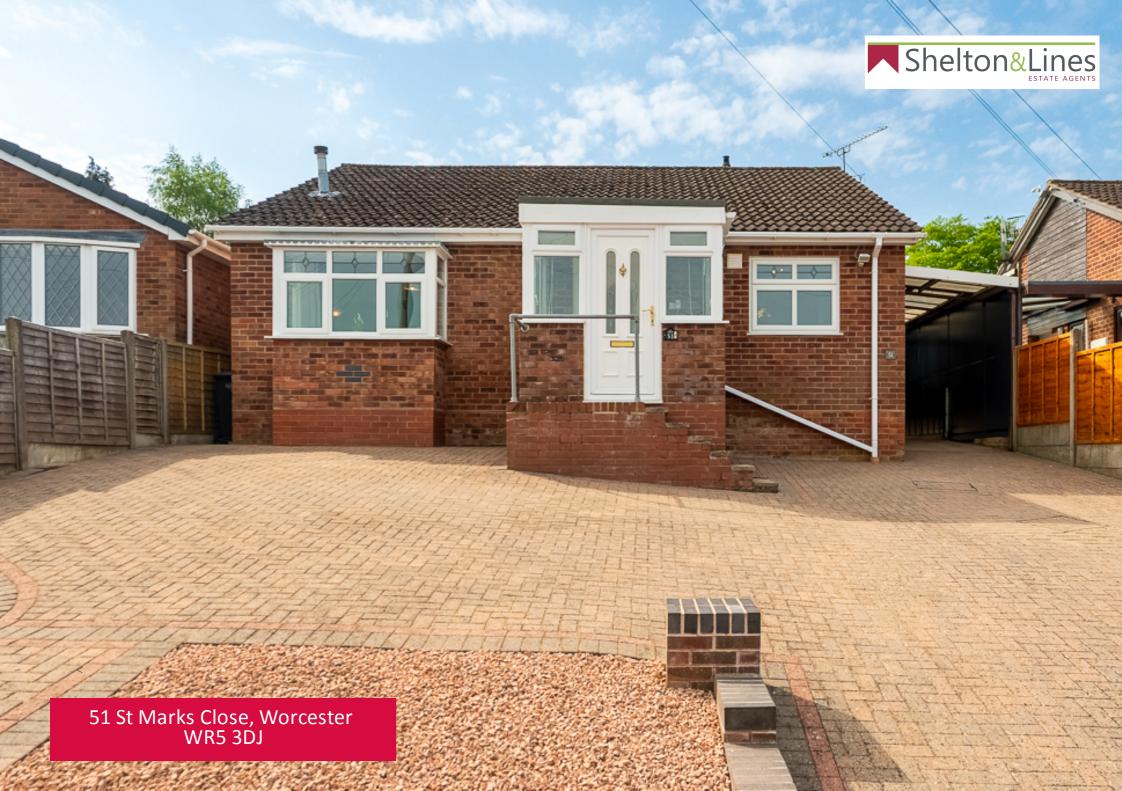

An upgraded & immaculately presented detached bungalow set within a cul de sac location in Cherry Orchard. Offered for sale with no chain & enjoying views over towards Worcester cathedral.

This three bedroom home is walking distance of the city centre & comprises; porch into the dining hall, which has access into the kitchen, main bedroom & inner hallway. From the inner hall are doors to the utility, two further bedrooms, both with garden outlooks, the shower room & the lounge.

Externally, there is a block paved driveway offering extensive off road parking, a useful; carport & a single garage. To the rear is a landscaped garden, which has a patio area with plenty of space for a table & chairs & an area laid to lawn. There is useful side access.