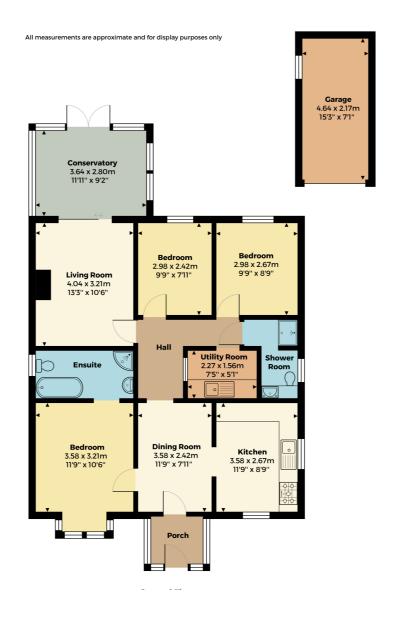

An upgraded & immaculately presented detached bungalow set within a cul de sac location in Cherry Orchard. Offered for sale with no chain & enjoying views over towards Worcester cathedral.

This three bedroom home is walking distance of the city centre & comprises; porch into the dining hall, which has access into the kitchen, main bedroom & inner hallway. From the inner hall are doors to the utility, two further bedrooms, both with garden outlooks, the shower room & the lounge.

The lounge has doors out into the conservatory, which in turn leads out to the rear gardens.

The main bedroom has a feature bay window, en-suite bathroom with a roll top bath, separate shower cubicle, W.C & wash basin.

The kitchen has a range of base & wall units, sink & drainer, integrated double oven, hob & extractor & space for white goods.

The utility room also has a sink & drainer, cupboards & space for appliances.

Externally, there is a block paved driveway offering extensive off road parking, a useful; carport & a single garage. To the rear is a landscaped garden, which has a patio area with plenty of space for a table & chairs & an area laid to lawn. There is useful side access.