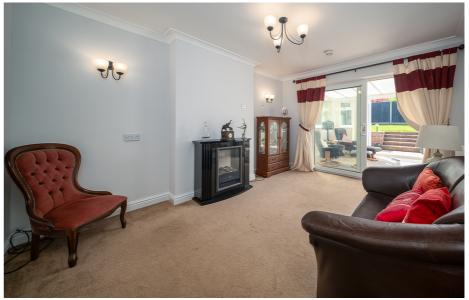

The lounge has doors out into the conservatory, which in turn leads out to the rear gardens.

The main bedroom has a feature bay window, en-suite bathroom with a roll top bath, separate shower cubicle, W.C & wash basin.