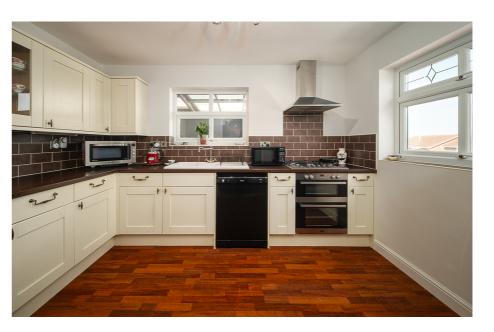

The kitchen has a range of base & wall units, sink & drainer, integrated double oven, hob & extractor & space for white goods.

The utility room also has a sink & drainer, cupboards & space for appliances.