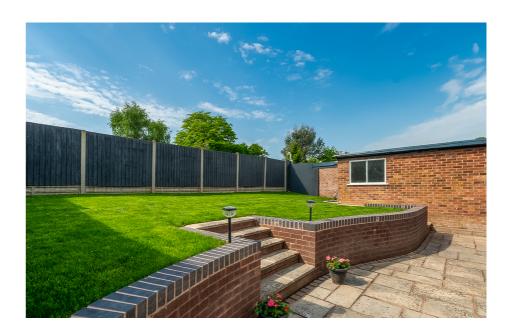

Externally, there is a block paved driveway offering extensive off road parking, a useful; carport & a single garage. To the rear is a landscaped garden, which has a patio area with plenty of space for a table & chairs & an area laid to lawn. There is useful side access.