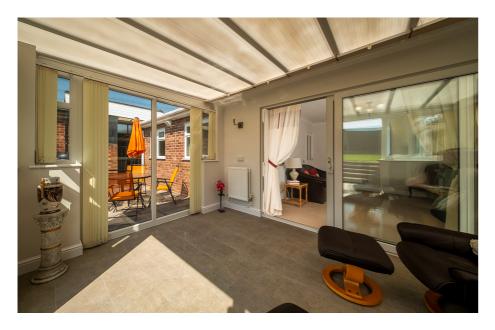

The lounge has doors out into the conservatory, which in turn leads out to the rear gardens.

The main bedroom has a feature bay window, en-suite bathroom with a roll top bath, separate shower cubicle, W.C & wash basin.