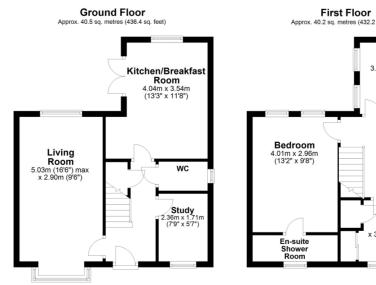

## Prospect Road, Biggleswade, SG18 9NY

Total area: approx. 80.7 sq. metres (868.6 sq. feet)

All measurements shown are approximate and for guidance only. Garages and workshops are not included in any gross floor areas unless integral to the main building where they will be included.

Plan produced using Planulp.

Bathroom

Bedroom

01462 438979 sales@stonegate-estates.co.uk stonegate-estates.co.uk Agents note: All measurements are approximate and whilst every attempt has been made to ensure accuracy they are for general guidance only and must not be relied on. The fixture and fittings referred to have not been tested and therefore no guarantee can be given that they are in working order. Internal photographs are reproduced for general information and it must not be inferred that any item shown is included with the property.

The property boasts good sized accommodation and is presented in good decorative order throughout. There is a fitted kitchen with integrated appliances and double doors leading to an enclosed rear garden, a downstairs WC, a study and a light and airy living room with a bay window, Underfloor heating throughout downstairs. The garden is also South West facing.

Upstairs are three bedrooms, an en-suite shower room to the master bedroom, family bathroom and built-in wardrobes to bedroom 2 & 3.

Off road parking is provided by driveway and double gates. Viewing is highly recommended.