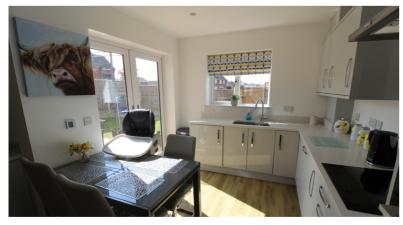

The property boasts good sized accommodation and is presented in good decorative order throughout. There is a fitted kitchen with integrated appliances and double doors leading to an enclosed rear garden, a downstairs WC, a study and a light and airy living room with a bay window, Underfloor heating throughout downstairs. The garden is also South West facing.