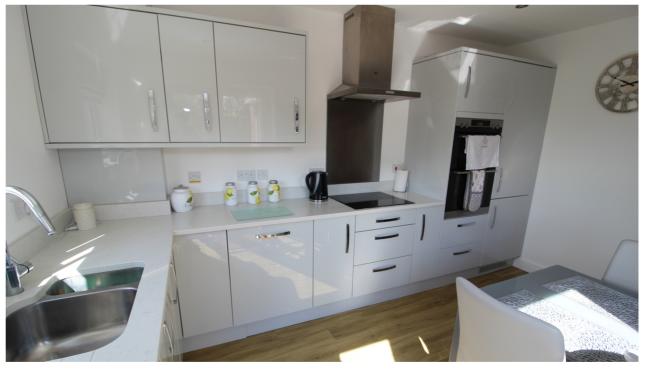

The property boasts good sized accommodation and is presented in good decorative order throughout. There is a fitted kitchen with integrated appliances and double doors leading to an enclosed rear garden, a downstairs WC, a study and a light and airy living room with a bay window, Underfloor heating throughout downstairs. The garden is also South West facing.