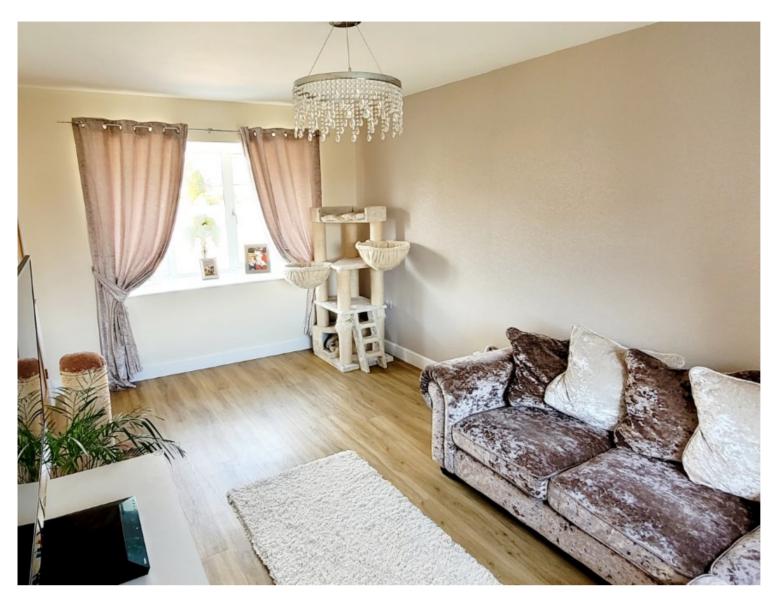

The property boasts good sized accommodation and is presented in good decorative order throughout. There is a fitted kitchen with integrated appliances and double doors leading to an enclosed rear garden, a downstairs WC, a study and a light and airy living room with a bay window, Underfloor heating throughout downstairs. The garden is also South West facing.