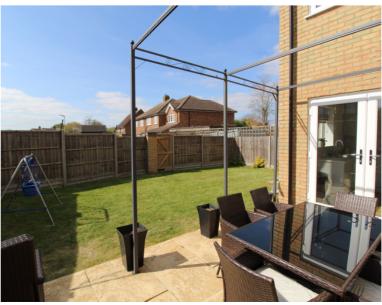

The property boasts good sized accommodation and is presented in good decorative order throughout. There is a fitted kitchen with integrated appliances and double doors leading to an enclosed rear garden, a downstairs WC, a study and a light and airy living room with a bay window, Underfloor heating throughout downstairs. The garden is also South West facing.

- Popular Village Location
- Corner Plot
- Ensuite to Master Bedroom
- Gated Off Road Parking
- Study/Family Room
- Under Floor Heating
- Cloakroom
- Enclosed Rear Garden