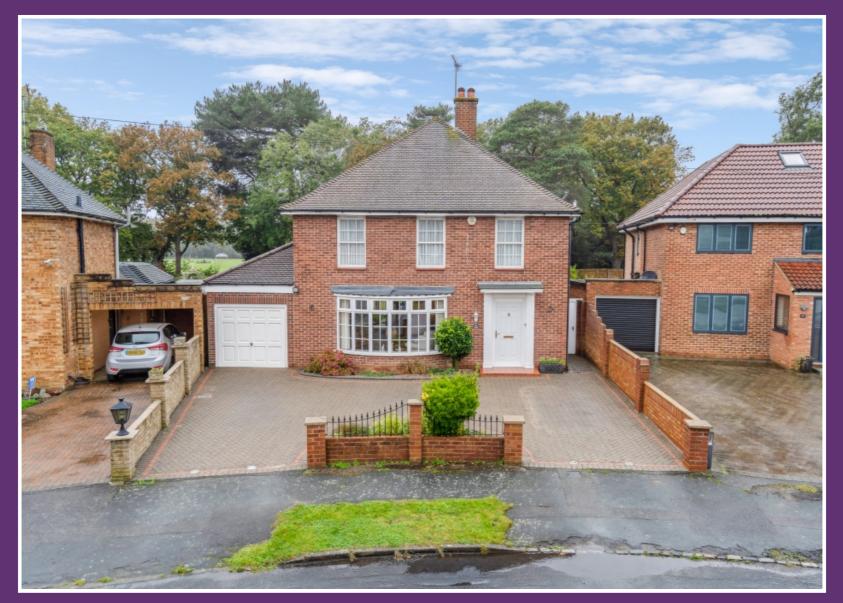

35 Wood Lane Close, Iver, Buckinghamshire. SL0 0LH.

£995,000 Freehold

Hilton King & Locke are pleased to bring to the market this beautiful threebedroom home that boasts 2,342 sq ft.

This remarkable detached house offers a harmonious blend of spacious interiors and lush outdoor spaces. With a myriad of impressive features, this property redefines comfortable living.

Upon entering the property that is set back from the road you are greeted by ample parking spaces for multiple cars, providing convenience for both residents and guests as well as side access that can be opened to give you access to the well-maintained garden. The exterior exudes a sense of grandeur while maintaining a welcoming atmosphere.