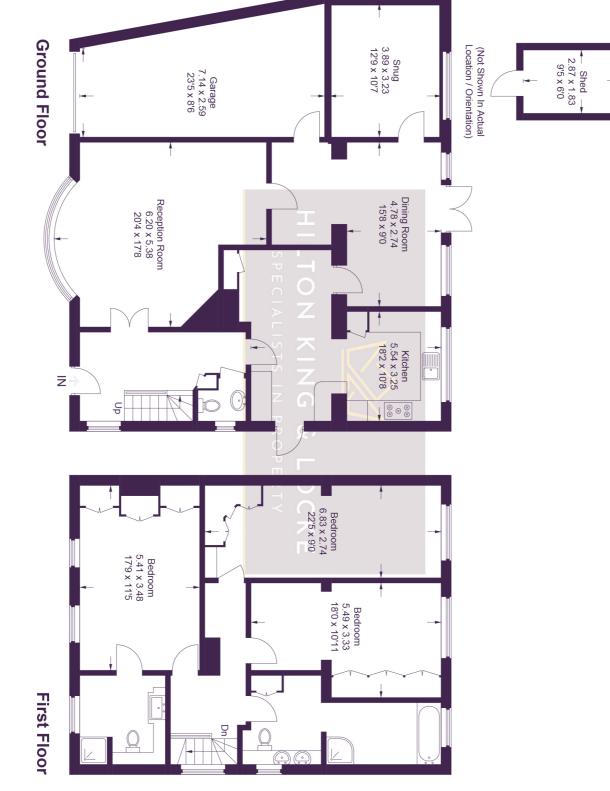

> Tel: 01753 650033 iver@hklhome.co.uk

This plan is for layout guidance only. Not drawn to scale unless stated. Windows and door openings are approximate. Whilst every care is taken in the preparation of this plan, please check all dimensions, shapes and compass bearings before making any decisions reliant upon them. © CJ Property Marketing Ltd Produced for Hilton King & Locke

## 35 Wood Lane Close

Approximate Gross Internal Area Ground Floor = 126.3 sq m / 1,359 sq ft First Floor = 86.0 sq m / 926 sq ft Shed = 5.3 sq m / 57 sq ft Total = 217.6 sq m / 2,342 sq ft