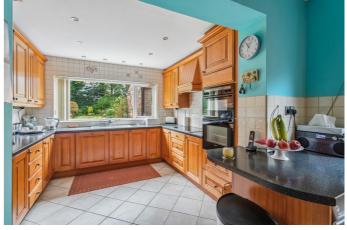

The well-appointed kitchen boasts integrated appliances catering to modern convenience and functionality providing access to outside.

A unique feature of this property is the flexible snug that can easily transform into an additional bedroom as well as a serene office space. Practicality is evident throughout, with plenty of storage options to keep the living areas clutter-free. A WC completes the ground floor.