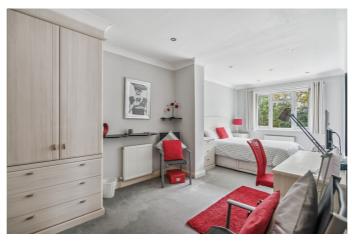

The abundance of natural light and open hallway create an inviting ambiance that seamlessly connects the various parts of the house. Step inside to discover the generous layout, featuring two elegantly designed reception rooms that provide a versatile space for relaxation and entertainment.

The well-appointed kitchen boasts integrated appliances catering to modern convenience and functionality providing access to outside.

A unique feature of this property is the flexible snug that can easily transform into an additional bedroom as well as a serene office space. Practicality is evident throughout, with plenty of storage options to keep the living areas clutter-free. A WC completes the ground floor.