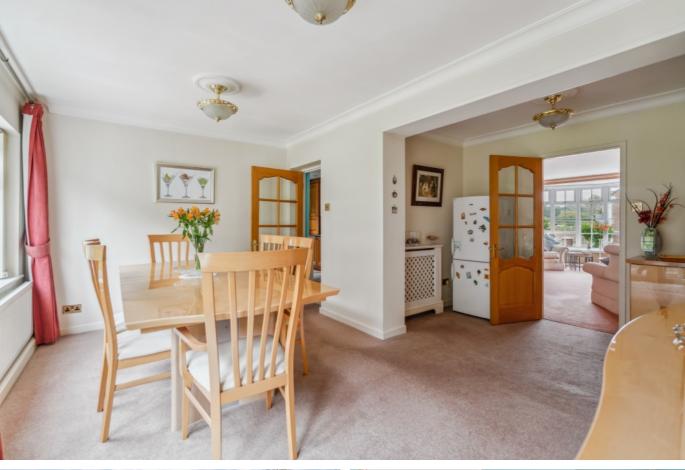

The abundance of natural light and open hallway create an inviting ambiance that seamlessly connects the various parts of the house. Step inside to discover the generous layout, featuring two elegantly designed reception rooms that provide a versatile space for relaxation and entertainment.

The well-appointed kitchen boasts integrated appliances catering to modern convenience and functionality providing access to outside.

A unique feature of this property is the flexible snug that can easily transform into an additional bedroom as well as a serene office space. Practicality is evident throughout, with plenty of storage options to keep the living areas clutter-free. A WC completes the ground floor.