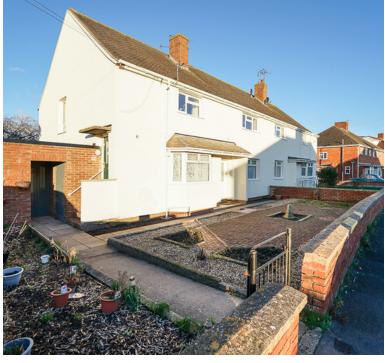

#### **Gardens:**

The front garden belongs to the flat.....THE REAR GARDEN: Is split via the path, the shingled part belongs to the flat, the grass area belongs to upstairs.