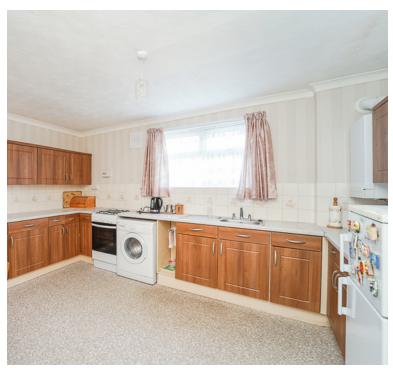

#### Kitchen/diner:

14' 0" x 11' 2" (4.27m x 3.40m) Sink unit, floor and wall units, double gazed window, radiator, wall mounted boiler, door to the side porch