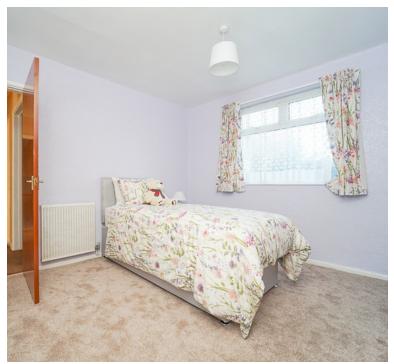

#### Bedroom 1:

12' 8" x 10' 5" (3.86m x 3.17m) Radiator, double glazed window

#### Bedroom 2:

11' 3" x 10' 4" (3.43m x 3.15m) Radiator, double glazed window