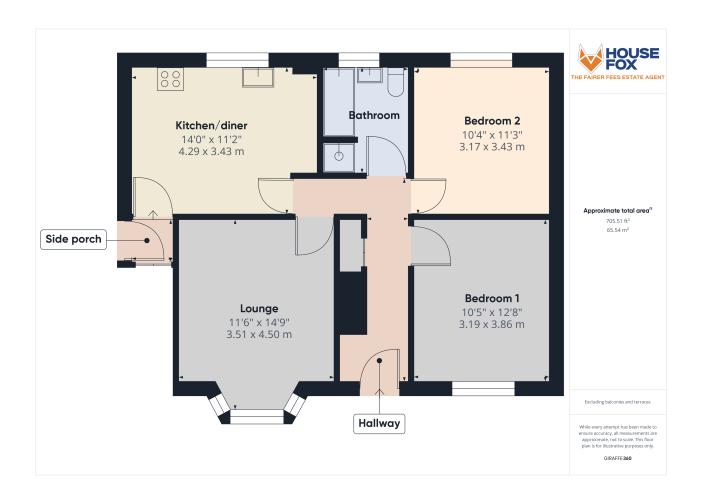

## Hallway:

Cupboard housing radiator, further storage cupboard, radiator

### Lounge:

14' 9" x 11' 6" (4.50m x 3.51m) Double glazed bay window, fire, radiator

#### Kitchen/diner:

14' 0" x 11' 2" (4.27m x 3.40m) Sink unit, floor and wall units, double gazed window, radiator, wall mounted boiler, door to the side porch

# Side porch:

Storage cupboard, door to the outside

#### Bedroom 1:

12' 8" x 10' 5" (3.86m x 3.17m) Radiator, double glazed window

#### Bedroom 2:

11' 3" x 10' 4" (3.43m x 3.15m) Radiator, double glazed window

#### Bathroom:

Bath, inset shower cubicle, wash hand basin, low level WC, double glazed window, radiator....(this bathroom needs updating, and the shower has not been used for many years)