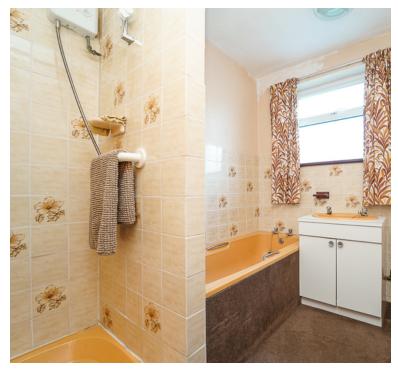

#### Bathroom:

Bath, inset shower cubicle, wash hand basin, low level WC, double glazed window, radiator....(this bathroom needs updating, and the shower has not been used for many years)