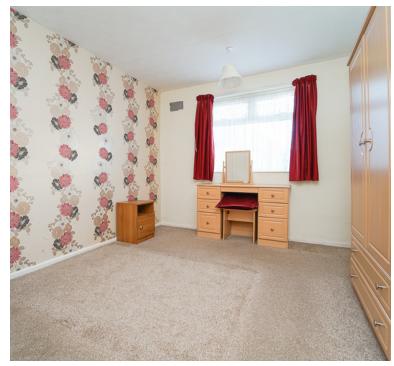

#### Bedroom 1:

12' 8" x 10' 5" (3.86m x 3.17m) Radiator, double glazed window

#### Bedroom 2:

11' 3" x 10' 4" (3.43m x 3.15m) Radiator, double glazed window