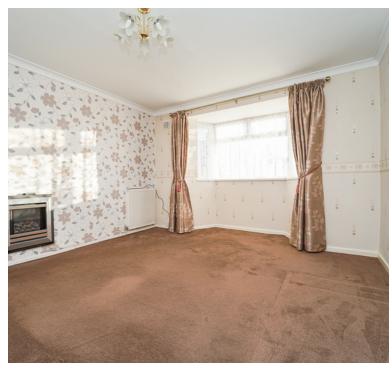

### Lounge:

14' 9" x 11' 6" (4.50m x 3.51m) Double glazed bay window, fire, radiator