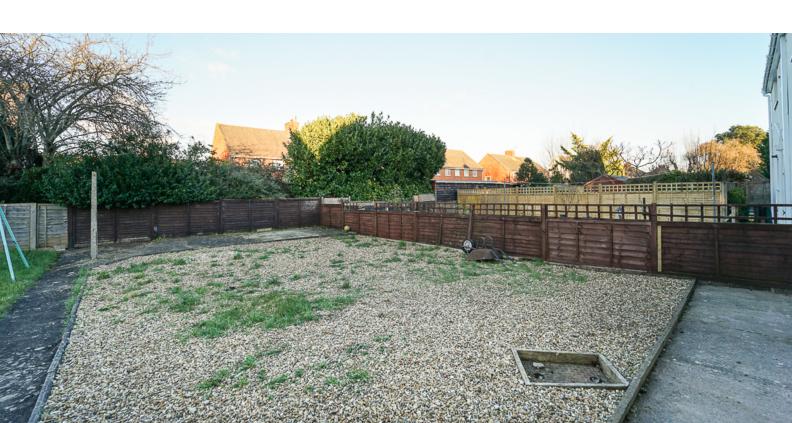

Practical features such as gas central heating and double glazing contribute to the overall comfort and efficiency of the flat, ensuring a cosy living environment throughout the seasons.

One noteworthy highlight is the absence of an onward chain, streamlining the process for potential buyers and providing an opportunity for a smooth transition. The inclusion of a nice-sized rear garden completes the picture, offering a private outdoor space where residents can enjoy moments of tranquility or entertain friends and family.

#### **Gardens:**

The front garden belongs to the flat.....THE REAR GARDEN: Is split via the path, the shingled part belongs to the flat, the grass area belongs to upstairs.