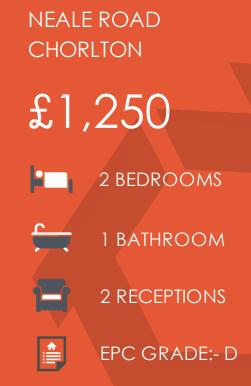

## Neale Road, Chorlton, M21 9DP

### **PROPERTY DETAILS**

\*\*UNFURNISHED\*\* - A stunning extended TWO DOUBLE BEDROOM period mid terrace property situated on a tree lined road in the heart of Chorlton Green off Beech Road. Within easy walking distance to all the independent shops/bars/restaurants, Beech Road Park, Chorlton Nature Reserve and fantastic primary schools. In brief, this spacious accommodation comprises; entrance hall, large open plan living/dining room and a stylishly fitted kitchen. To the first floor there are two bedrooms and a modern white three piece fitted bathroom. The property benefits from double glazing throughout, warmed by gas fired central heating and an enclosed rear landscaped courtyard style garden. Situated in the heart of Chorlton Green, just off Beech Road. Within easy walking distance to all the independent