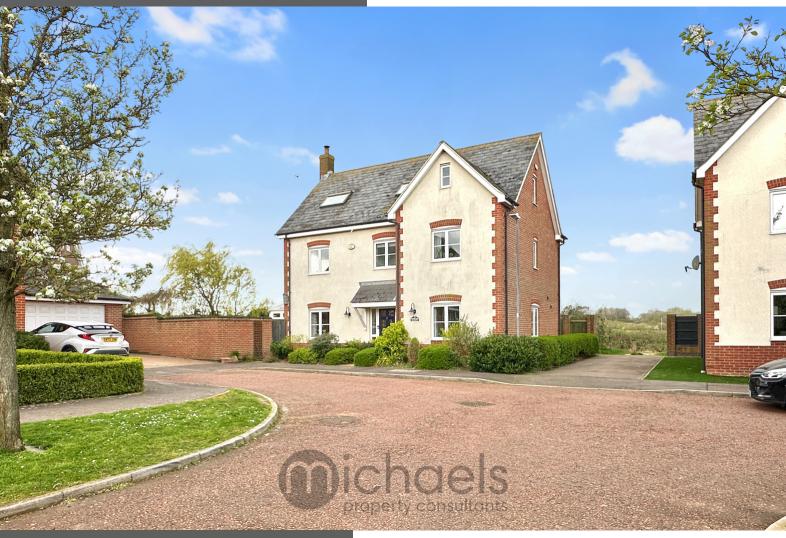

# 77 Sandmartin Crescent, Stanway, Colchester, Essex. CO3 8WZ.

Positioned to the West of Colchester and set within a favourable position within the ever popular Lakelands development, is this versatile and extremely spacious six bedroom detached family home, backing onto a delightful greensward and park, ideal for families, working professionals and growing families alike.

#### Outside

Outside the property sits itself on a delightful plot in a Cul-de-sac position with stunning field views behind. To the front of the property offers a block paved driveway providing off road parking for multiple vehicles and a double garage with electric up and over door with power and light both connected. Gated access will then lead you to a wrap around rear garden with two large patio areas ideal for a seating area and outside dining. The remainder is predominantly laid to lawn and enclosed by panel fencing along with a variety of shrubs and bushes.