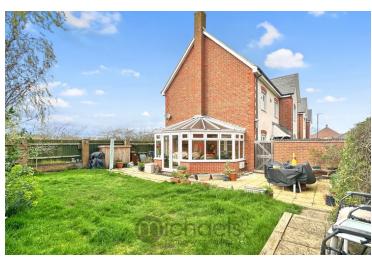

# Conservatory

18' 0" x 9' 3" (5.49m x 2.82m)

#### Outside

Outside the property sits itself on a delightful plot in a Cul-de-sac position with stunning field views behind. To the front of the property offers a block paved driveway providing off road parking for multiple vehicles and a double garage with electric up and over door with power and light both connected. Gated access will then lead you to a wrap around rear garden with two large patio areas ideal for a seating area and outside dining. The remainder is predominantly laid to lawn and enclosed by panel fencing along with a variety of shrubs and bushes.