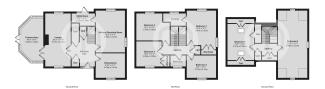

ur**

11'8" x 8'5" (3.56m x 2.57m)

#### **Bathroom**

#### **Second Floor**

#### **Bedroom Five**



15'0" x 11'0" (4.57m x 3.35m)

#### **Bedroom Six**

26'6" x 11'9" (8.08m x 3.58m)

#### Outside



Outside the property sits itself on a delightful plot in a Cul-de-sac position with stunning field views behind. To the front of the property offers a block paved driveway providing off road parking for multiple vehicles and a double garage with electric up and over door with power and light both connected. Gated access will then lead you to a wrap around rear garden with two large patio areas ideal for a seating area and outside dining. The remainder is predominantly laid to lawn and enclosed by panel fencing along with a variety of shrubs and bushes.

# Property Details.

### Floorplans



#### Location



# **Energy Ratings**

We have not carried out a structural survey and the services, appliances and specific fittings have not been tested. All photographs, measurements, floor plans and distances referred to are given as a guide only and should not be relied upon for the purchase of carpets or any other fixtures or fittings. Gardens, roof terraces, balconies and communal gardens as well as tenure and lease details cannot have their accuracy guaranteed for intending purchasers. Lease details, service ground rent (where applicable) are given as a guide only and should be checked and confirmed by your solicitor prior to exchange of contracts.