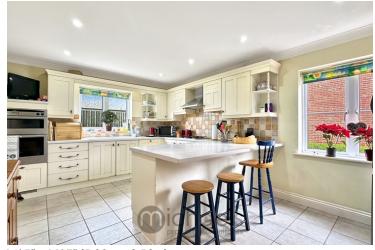

tantial Six Bedroom Detached Residence
- Conservatory
- Extremely Spacious Throughout
- Driveway & Double Garage
- Close To A Choice Of Excellent Schooling & Useful Amenities
- Two En Suites & Family Bathroom
- Open Plan Kitchen/Dining With A Breakfast BarArea

# 77 Sandmartin Crescent, Stanway, Colchester, Essex. CO3 8WZ.

Positioned to the West of Colchester and set within a favourable position within the ever popular Lakelands development, is this versatile and extremely spacious six bedroom detached family home, backing onto a delightful greensward and park, ideal for families, working professionals and growing families alike.



Call to view 01206 820999



# Property Details.

# **Ground Floor**

# Hallway

# **Dining Room**



11'7" x 9'10" (3.53m x 3.00m)

### Kitchen/Dining Area



16' 5" x 11' 7" (5.00m x 3.53m)

### **Utility Room**

9' 2" x 4' 11" (2.79m x 1.50m)

# Living Room



20' 7" x 11' 4" (6.27m x 3.45m)

# Conservatory



18' 0" x 9' 3" (5.49m x 2.82m)

### First Floor

# **Bedroom One**



17' 9" x 11' 8" (5.41m x 3.56m)

# Property Details.

#### **En Suite**



**Bedroom Two** 



13' 3" x 12' 3" (4.04m x 3.73m)

#### **Bedroom Three**

11'3" x 10'0" (3.43m x 3.05m)

#### **Bedroom Four**

11'8" x 8'5" (3.56m x 2.57m)

#### **Bathroom**

#### **Second Floor**

#### **Bedroom Five**



15'0" x 11'0" (4.57m x 3.35m)

#### **Bedroom Six**

26'6" x 11'9" (8.08m x 3.58m)

#### Outside



Outside the property sits itself on a delightful plot in a Cul-de-sac position with stunning field views behind. To the front of the property offers a block paved drivewa