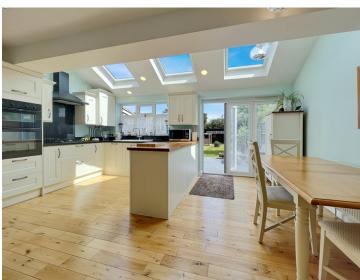

Sought After Road Within Witham
- Large Garden With Workshop
- Utility Room
- Complete Onward Chain

### 96 Highfields Road, Witham, Essex. CM8 2HH.

Michaels Property Consultants are delighted to present to the market extensively refurbished and heavily extended three bedroom semi detached house occupying a fabulous position on the highly sought after Highfields Road within the market town of Witham. New to the market and offered for sale with a complete onward chain, this bay-fronted period home boasts excellent sized accommodation over both floors, lending itself well to a buyer seeking a family home in an excellent location.







### Property Details.

#### **Entrance Hall**

#### **Ground Floor Cloakroom**

#### Living Room



24' 11" x 11' 11" (7.59m x 3.63m)

#### Kitchen/Diner





17' 1" x 14' 3" (5.21m x 4.34m)

#### Utility

7' 8" x 6' 6" (2.34m x 1.98m)

**First Floor Landing** 

## Property Details.

#### **Bedroom One**



18' 4" x 10' 3" (5.59m x 3.12m)

#### **Bedroom Two**



10' 6" x 9' 2" (3.20m x 2.79m)

#### **Bedroom Three**

14' 7" x 7' 5" (4.45m x 2.26m)

#### Family Bathroom



Rear Garden



Frontage & Parking

### Property Details.

#### Floorplans



#### Location



#### **Energy Ratings**

We have not carried out a structural survey and the services, appliances and specific fittings have not been tested. All photographs, measurements, floor plans and distances referred to are given as a guide only and should not be relied upon for the purchase of carpets or any other fixtures or fittings. Gardens, roof terraces, balconies and communal garden