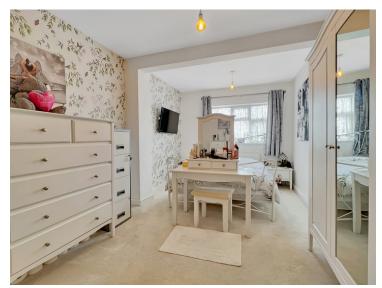

#### **Bedroom Two**

10' 6" x 9' 2" (3.20m x 2.79m)

#### **Bedroom Three**

14' 7" x 7' 5" (4.45m x 2.26m)