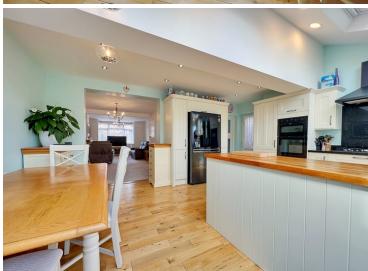

ought After Road Within Witham
- Large Garden With Workshop
- Utility Room
- Complete Onward Chain

### 96 Highfields Road, Witham, Essex. CM8 2HH.

Michaels Property Consultants are delighted to present to the market extensively refurbished and heavily extended three bedroom semi detached house occupying a fabulous position on the highly sought after Highfields Road within the market town of Witham. New to the market and offered for sale with a complete onward chain, this bay-fronted period home boasts excellent sized accommodation over both floors, lending itself well to a buyer seeking a family home in an excellent location.







### Property Details.

#### **Entrance Hall**

#### **Ground Floor Cloakroom**

#### Living Room



24' 11" x 11' 11" (7.59m x 3.63m)

#### Kitchen/Diner





17' 1" x 14' 3" (5.21m x 4.34m)

#### Utility

7' 8" x 6' 6" (2.34m x 1.98m)

**First Floor Landing** 

## Property Details.

#### **Bedroom One**



18' 4" x 10' 3" (5.59m x 3.12m)

#### **Bedroom Two**



10' 6" x 9' 2" (3.20m x 2.79m)

#### **Bedroom Three**

14' 7" x 7' 5" (4.45m x 2.26m)

#### Family Bathroom



Rear Garden



Frontage & Parking

### Property Details.

#### Floorplans



#### Location



#### **Energy Ratings**

We have not carried out a structural survey and the services, appliances and specific fittings have not been tested. All photographs, measurements, floor plans and distances referred to are given as a guide only and should not be relied upon for the purchase of carpets or any other fixtures or fittings. Gardens, roof terraces, balconies and communal gardens