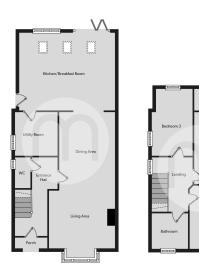

Witham. New to the market and offered for sale with a complete onward chain, this bay-fronted period home boasts excellent sized accommodation over both floors, lending itself well to a buyer seeking a family home in an excellent location.







### Property Details.

#### **Entrance Hall**

#### **Ground Floor Cloakroom**

#### Living Room



24' 11" x 11' 11" (7.59m x 3.63m)

#### Kitchen/Diner





17' 1" x 14' 3" (5.21m x 4.34m)

#### Utility

7' 8" x 6' 6" (2.34m x 1.98m)

**First Floor Landing** 

## Property Details.

#### **Bedroom One**



18' 4" x 10' 3" (5.59m x 3.12m)

#### **Bedroom Two**



10' 6" x 9' 2" (3.20m x 2.79m)

#### **Bedroom Three**

14' 7" x 7' 5" (4.45m x 2.26m)

#### Family Bathroom



Rear Garden



Frontage & Parking

### Property Details.

#### Floorplans



#### Location



#### **Energy Ratings**

We have not carried out a structural survey and the services, appliances and specific fittings have not been tested. All photographs, measurements, floor plans and distances referred to are given as a guide only and should not be relied upon for the purchase of carpets or any other fixtures or fittings. Gardens, roof terraces, balconies and communal gardens as well as tenure and lease details cannot have their accuracy guaranteed for intending purchasers. Lease details, service ground rent (where applicable) are given as a guide only and should be checked and confirmed by your solicitor prior to exchange of contracts.