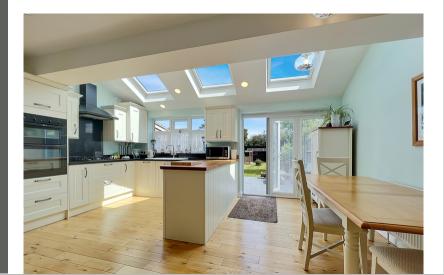

d Home
- Large Double-Storey Extension
- Ample Off Road Parking
- Presented To An Excellent Standard
- Refitted Kitchen/Diner With Bi-Fold Doors
- New Bathroom
- Sought After Road Within Witham
- Large Garden With Workshop
- Utility Room
- Complete Onward Chain

### 96 Highfields Road, Witham, Essex. CM8 2HH.

Michaels Property Consultants are delighted to present to the market extensively refurbished and heavily extended three bedroom semi detached house occupying a fabulous position on the highly sought after Highfields Road within the market town of Witham. New to the market and offered for sale with a complete onward chain, this bay-fronted period home boasts excellent sized accommodation over both floors, lending itself well to a buyer seeking a family home in an excellent location.







### Property Details.

#### **Entrance Hall**

#### **Ground Floor Cloakroom**

#### Living Room



24' 11" x 11' 11" (7.59m x 3.63m)

#### Kitchen/Diner





17' 1" x 14' 3" (5.21m x 4.34m)

#### Utility

7' 8" x 6' 6" (2.34m x 1.98m)

**First Floor Landing** 

## Property Details.

#### **Bedroom One**



18' 4" x 10' 3" (5.59m x 3.12m)

#### **Bedroom Two**



10' 6" x 9' 2" (3.20m x 2.79m)

#### **Bedroom Three**

14' 7" x 7' 5" (4.45m x 2.26m)

#### Family Bathroom



Rear Garden



Frontage & Parking

### Property Details.

#### Floorplans



#### Location



#### **Energy Ratings**

We have not carried out a structural survey and the services, appliances and specific fittings have not been tested. All photographs, measurements, floor plans and distances referred to are given a