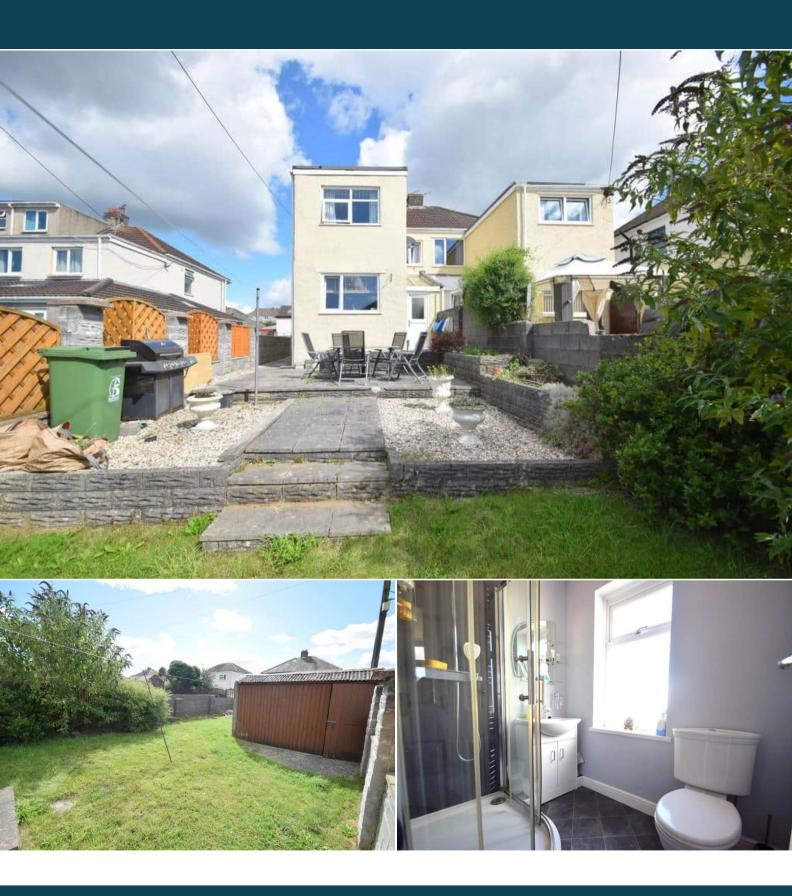

The interior of this well presented property comprises a spacious living room, dining room, utility room and fitted kitchen on the ground floor. The first floor consists of 4 bedrooms and the family bathroom. The exterior boasts a private south facing rear garden, perfect for enjoying the summer months.