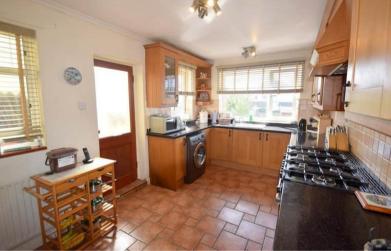

The interior of this well presented property comprises a spacious living room, dining room, utility room and fitted kitchen on the ground floor. The first floor consists of 4 bedrooms and the family bathroom. The exterior boasts a private south facing rear garden, perfect for enjoying the summer months.