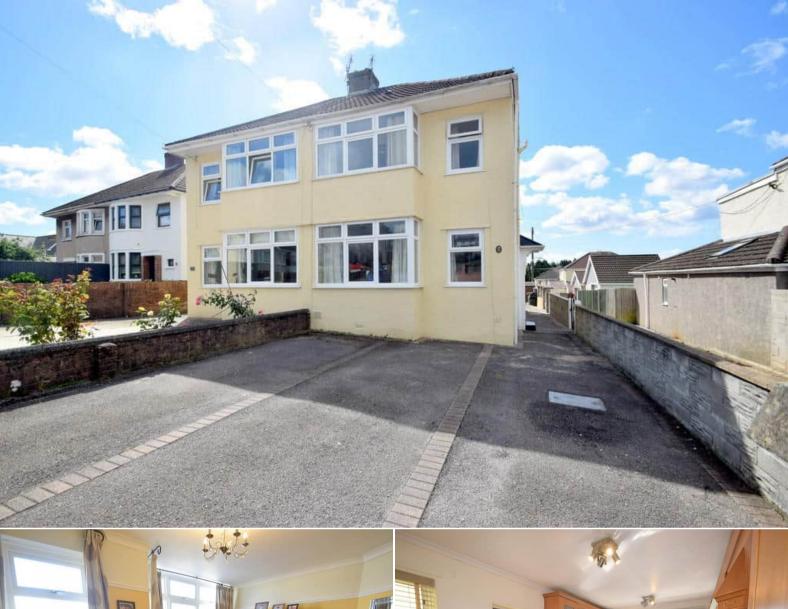

## Penyrallt Avenue Bridgend

Bettermove are proud to present this 4 bedroom semi-detached house in Bridgend available with no forward chain.

The property benefits from double glazing, gas central heating throughout and has off street parking available via the driveway. The council tax band is D.

The interior of this well presented property comprises a spacious living room, dining room, utility room and fitted kitchen on the ground floor. The first floor consists of 4 bedrooms and the family bathroom. The exterior boasts a private south facing rear garden, perfect for enjoying the summer months.

Located in the popular town of Bridgend, the property is close to a range of amenities, including shops, supermarkets, restaurants and pubs. Excellent transport connections can be found from the M40, Wildmil Train Station and many local buses.