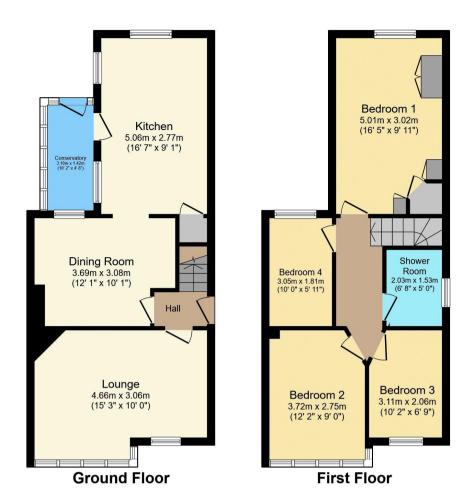

The interior of this well presented property comprises a spacious living room, dining room, utility room and fitted kitchen on the ground floor. The first floor consists of 4 bedrooms and the family bathroom. The exterior boasts a private south facing rear garden, perfect for enjoying the summer months.

This floor plan is for illustrative purposes only. It is not drawn to scale. Any measurements, floor areas (including any total floor area), openings and orientation are approximate. No details are guaranteed, they cannot be relied upon for any purpose and they do not form part of any agreement. No liability is taken for any error, omission or misstatement. A party must rely upon its own inspection(s). Plan produced for GetAnOffer. Powered by www.focalagent.com