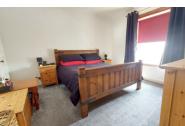

#### **BEDROOM ONE**

UPVC door to side, quarry tiled flooring and stairs to 12' 6" x 11' 6" (3.81m x 3.51m) (approx.) UPVC window to front, fitted wardrobe and cupboard.