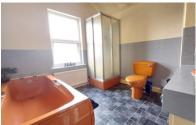

### **BATHROOM**

Fitted with a four piece suite comprising WC, wash UPVC window to side, exposed wood flooring, large hand basin, bath and shower cubicle, cupboard, part