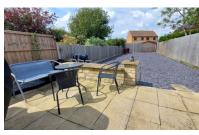

#### **OUTSIDE**

Good size rear garden, brick build shed, WC, low 9' 7" x 8' 4" (2.92m x 2.54m) (approx.) Fitted with a maintenance, stone chips, enclosed by fencing and gated side access.