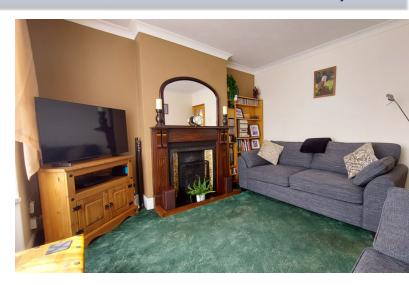

#### LOUNGE

12' 6" x 11' 5" (3.81m x 3.48m) (approx.) UPVC bay 12' 0" x 9' 4" (3.66m x 2.84m) (approx.) UPVC window window to front, open gated fire place, double radiator to side and radiator. and coving.