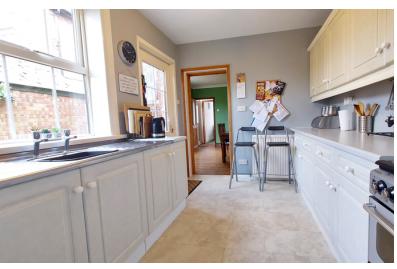

# **KITCHEN**

range of base and eye level units, stainless steel sink unit, cooker space, radiator and UPVC window to side.