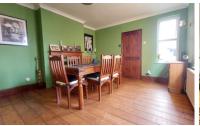

# **DINING ROOM**

under stairs cupboard, fire place, coving and double tiled walls and UPVC window to rear. radiator.