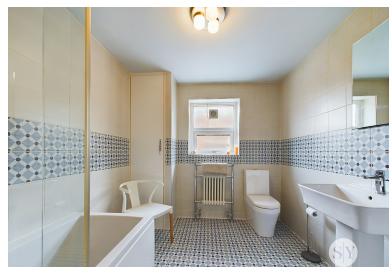

#### **Bathroom**

9' 11" x 7' 9" (3.02m x 2.36m)

Tiled flooring, three piece in white with mains fed shower over bath, tiled floor to ceiling, x2 cupboards, frosted double glazed uPVC window, one full height storage cupboard and one cupboard housing Vaillant condensing boiler, Victorian style radiator