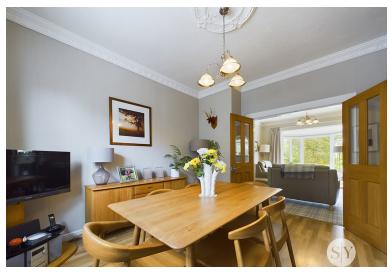

# **Dining Room**

13' 00" x 12' 7" (3.96m x 3.84m)

Laminate flooring, ceiling coving, feature fire place (not in use) bespoke fitted cupboard, panel radiator, double glazed uPVC window.