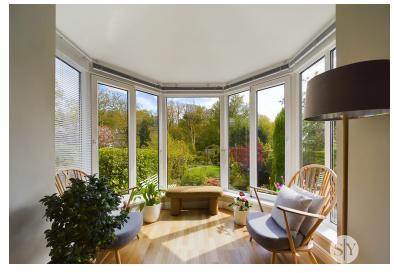

Upon entering, you are greeted by the inviting ambience of this character-filled home, featuring two reception rooms that provide ample space for both relaxation and entertainment. The summer room overlooks a beautifully landscaped garden, offering a peaceful spot to unwind and enjoy the beauty of nature. The modern kitchen is both stylish and functional, ideal for preparing delicious meals, while a ground floor WC adds convenience to the living space. Upstairs, three well-appointed bedrooms provide comfortable accommodation, supplemented by a striking fully tiled bathroom suite that exudes luxury and sophistication. With driveway parking and a detached garage, this property offers both practicality and convenience for modern living.

### **Summer Room**

8' 4" x 5' 6" (2.54m x 1.68m) Laminate flooring, double glazed uPVC thoughout.