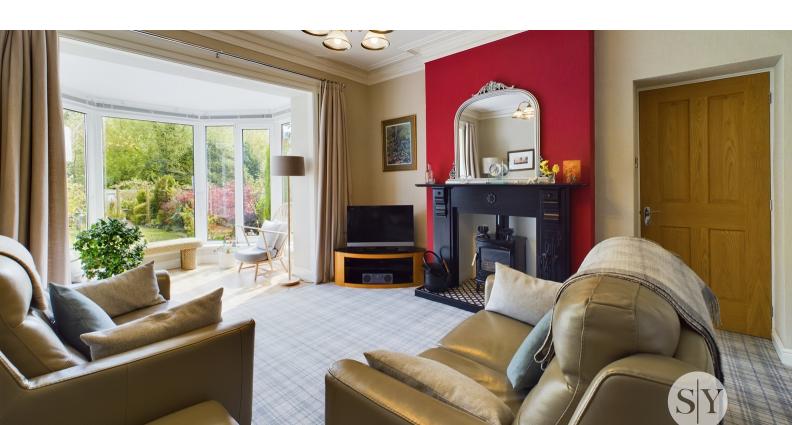

Upon entering, you are greeted by the inviting ambience of this character-filled home, featuring two reception rooms that provide ample space for both relaxation and entertainment. The summer room overlooks a beautifully landscaped garden, offering a peaceful spot to unwind and enjoy the beauty of nature. The modern kitchen is both stylish and functional, ideal for preparing delicious meals, while a ground floor WC adds convenience to the living space. Upstairs, three well-appointed bedrooms provide comfortable accommodation, supplemented by a striking fully tiled bathroom suite that exudes luxury and sophistication. With driveway parking and a detached garage, this property offers both practicality and convenience for modern living.

## Lounge

12' 11" x 12' 1" (3.94m x 3.68m)

Carpet flooring, ceiling coving, opens up into summer room, multi fuel stove with slate surround, bespoke fitted cupboard, TV point, panel radiator.