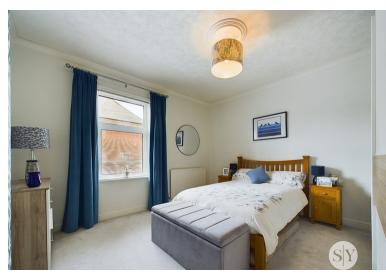

## **Bedroom Two**

12' 11" x 12' 9" (3.94m x 3.89m)

Double bedroom with carpet flooring, panel radiator, double glazed uPVC window.