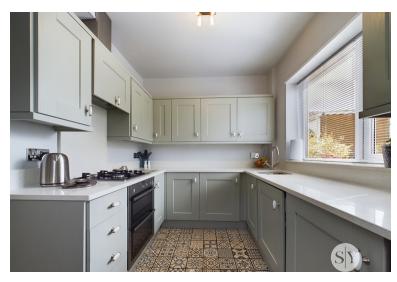

#### Kitchen

9' 10" x 7' 10" (3.00m x 2.39m)

Range of fitted wall and base units with Quartz work surfaces and upstands, tiled flooring, integral fridge, freezer and washing machine, x4 ring gas hob, double electric oven, sink and drainer, double glazed uPVC window, composite door to the rear of the property, panel radiator.