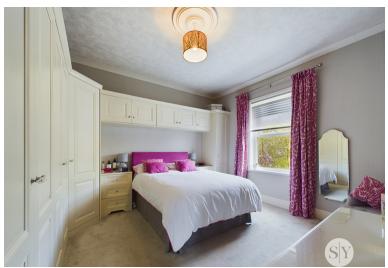

## **Bedroom One**

13' 1" x 12' 8" (3.99m x 3.86m)

Double bedroom with carpet flooring, fitted furnishings, panel radiator, double glazed uPVC window.