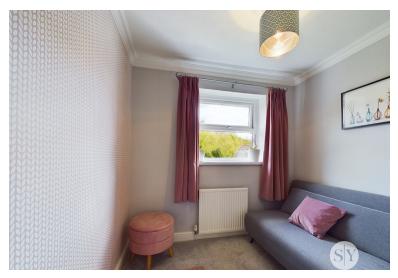

#### **Bedroom Three**

7' 9" x 7' 9" (2.36m x 2.36m)

Single bedroom with carpet flooring, bespoke fitted cupboard, double glazed uPVC window, panel radiator.