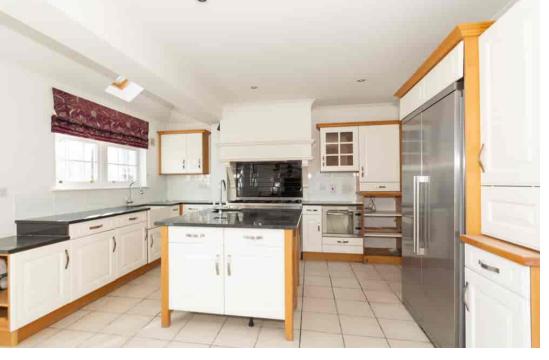

Step into the grand entrance hall, boasting ample storage for shoes and coats, leading to a convenient WC and garage access. The heart of the home lies in the expansive kitchen/breakfast room featuring a charming fireplace, garden access, and a large utility room for added convenience.