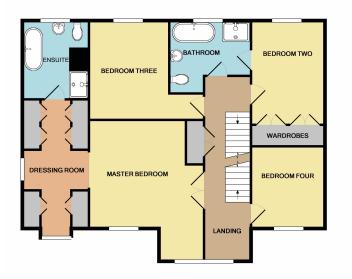

Venture upstairs to discover three generously sized bedrooms, including one with a Jack and Jill bathroom, perfect for guests or family members. The main bedroom impresses with a 19ft walk-in wardrobe and en-suite for ultimate luxury. Ascend to the second level to find two additional large double bedrooms and a shower room.

GROUND FLOOR

2ND FLOOR

While every sitempt has been read-to execute the accuracy of the floor plan contained have, near-accurate the of discet, which contains and any provide limits are accuracy of the floor plan contained in the readensistic or mis-sitement. This plan is for illustrative purpose only and should be used as such by any prospective purchaser. The services systems and applications shown have not been tested and no guarantee as to their operability or efficiency; can be given Made with Methoding 42001 #2001.