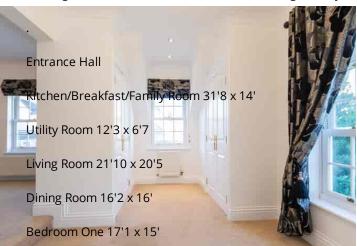

Step into the grand entrance hall, boasting ample storage for shoes and coats, leading to a convenient WC and garage access. The heart of the home lies in the expansive kitchen/breakfast room featuring a charming fireplace, garden access, and a large utility room for added convenience.

Entertain guests in the stunning living room adorned with a soaring 17ft high vaulted ceiling, seamlessly connected to the dining room. Need to stay fit? No problem, as one of the garages has been converted into a gym or even a playroom if required.

Venture upstairs to discover three generously sized bedrooms, including one with a Jack and Jill bathroom, perfect for guests or family members. The main bedroom impresses with a 19ft walk-in wardrobe and en-suite for ultimate luxury. Ascend to the second level to find two additional large double bedrooms and a shower room.