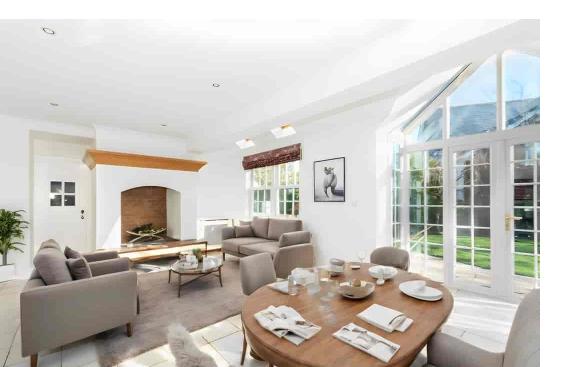

Entertain guests in the stunning living room adorned with a soaring 17ft high vaulted ceiling, seamlessly connected to the dining room. Need to stay fit? No problem, as one of the garages has been converted into a gym or even a playroom if required.