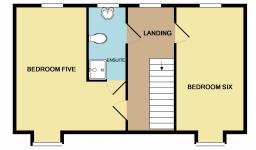

Venture upstairs to discover three generously sized bedrooms, including one with a Jack and Jill bathroom, perfect for guests or family members. The main bedroom impresses with a 19ft walk-in wardrobe and en-suite for ultimate luxury. Ascend to the second level to find two additional large double bedrooms and a shower room.

GROUND FLOOR

2ND FLOOR

While every sitempt has been read-to execute the accuracy of the floor plan contained have, near-accurate the of discet, which contains and any provide limits are accuracy of the floor plan contained in the readensistic or mis-sitement. This plan is for illustrative purpose only and should be used as such by any prospective purchaser. The services systems and applications shown have not been tested and no guarantee as to their operability or efficiency; can be given Made with Methoding 42001 #2001.