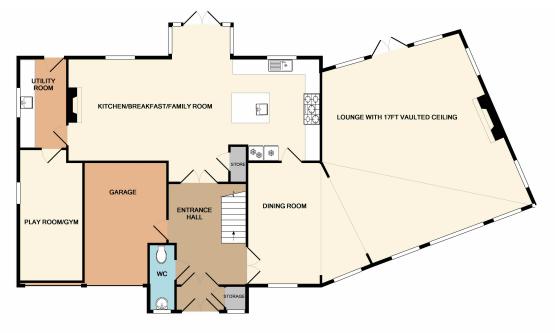

Step into the grand entrance hall, boasting ample storage for shoes and coats, leading to a convenient WC and garage access. The heart of the home lies in the expansive kitchen/breakfast room featuring a charming fireplace, garden access, and a large utility room for added convenience.

Entertain guests in the stunning living room adorned with a soaring 17ft high vaulted ceiling, seamlessly connected to the dining room. Need to stay fit? No problem, as one of the garages has been converted into a gym or even a playroom if required.

GROUND FLOOR

2ND FLOOR

While every sitempt has been read-to execute the accuracy of the floor plan contained have, near-accurate the of discet, which contains and any provide limits are accuracy of the floor plan contained in the readensistic or mis-sitement. This plan is for illustrative purpose only and should be used as such by any prospective purchaser. The services systems and applications shown have not been tested and no guarantee as to their operability or efficiency; can be given Made with Methoding 42001 #2001.