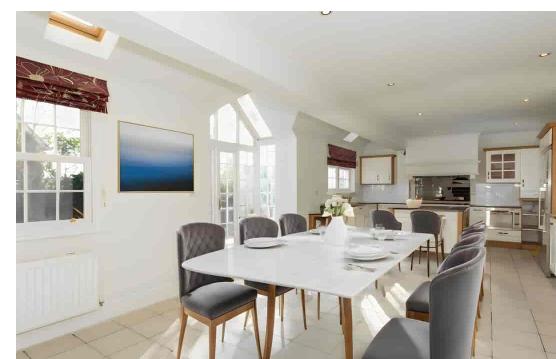

Step into the grand entrance hall, boasting ample storage for shoes and coats, leading to a convenient WC and garage access. The heart of the home lies in the expansive kitchen/breakfast room featuring a charming fireplace, garden access, and a large utility room for added convenience.